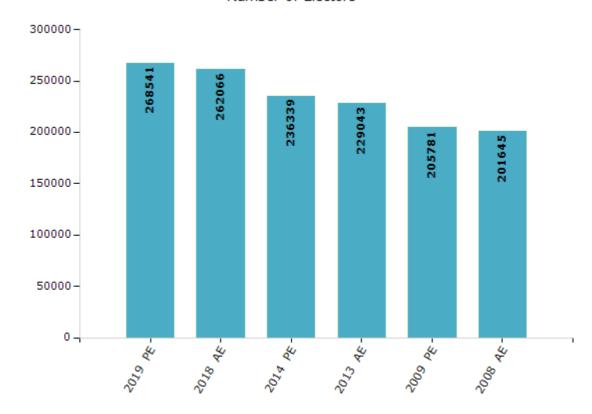

#### **Electors by Male & Female**

| Year    | Male   | Female | Others | Total  | Year    | Male | Female | Others | Total |
|---------|--------|--------|--------|--------|---------|------|--------|--------|-------|
| 2019 PE | 135409 | 133131 | 1      | 268541 | 1993 AE | -    | -      | -      | -     |
| 2018 AE | 132172 | 129893 | 1      | 262066 | 1990 AE | -    | -      | -      | -     |
| 2014 PE | 120421 | 115918 | 0      | 236339 | 1985 AE | -    | -      | -      | -     |
| 2013 AE | 116846 | 112197 | 0      | 229043 | 1980 AE | -    | -      | -      | -     |
| 2009 PE | 104562 | 101219 | -      | 205781 | 1977 AE | -    | -      | -      | -     |
| 2008 AE | 102225 | 99420  | -      | 201645 | 1972 AE | -    | -      | -      | -     |
| 2004 PE | -      | -      | -      | -      | 1967 AE | -    | -      | -      | -     |
| 2003 AE | -      | -      | -      | -      | 1962 AE | -    | -      | -      | -     |
| 1999 PE | -      | -      | -      | -      | 1957 AE | -    | -      | -      | -     |
| 1998 AE | -      | -      | -      | -      | 1952 AE | -    | -      | -      | -     |

#### Number of Electors

Note: AE: Assembly Election, PE: Assembly Segment of Parliamentary Election