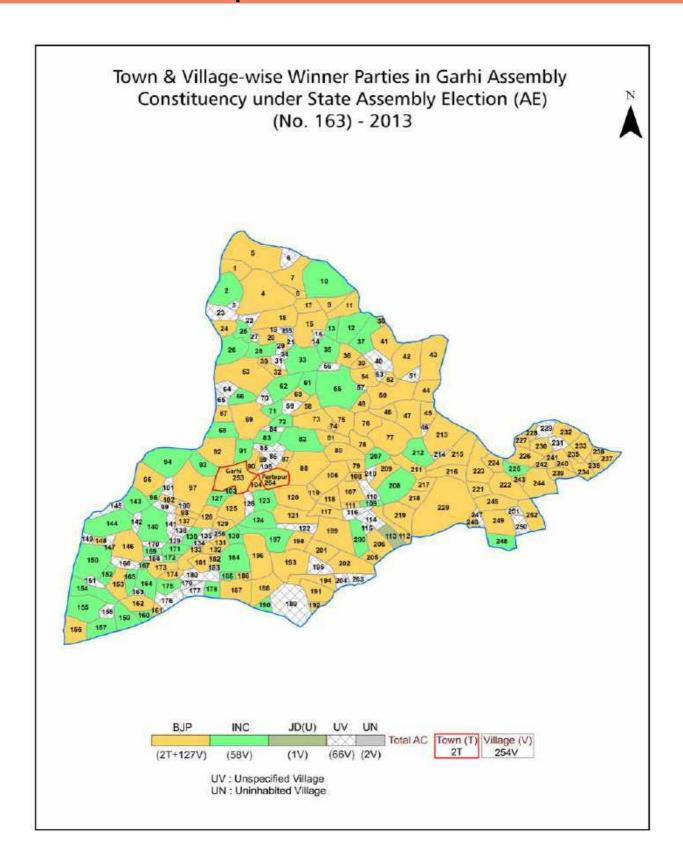

| 226-227        |  |  |  |
| 11  | Disclaimer                                                                                                                                                                                                                                                                                                                                                                                                                                              | 228            |  |  |  |

#### **Location & Political Map**



#### **Administrative Setup**

#### List of Village Panchayat & Intermediate Panchayat (Block) Name - 2011

| Village Name       | Village Panchayat Name | Intermediate Panchayat<br>Name |
|--------------------|------------------------|--------------------------------|
| Adarshpura         | Dadooka                | Garhi                          |
| Agarpura           | Mor                    | Garhi                          |
| Akhepanji Ka Gara  | Rathriya Parda         | Garhi                          |
| Akheraj Ka Gara    | Rohira                 | Garhi                          |
| Amja               | Amja                   | Garhi                          |
| Anjana             | Anjana                 | Garhi                          |
| Arai               | Jharas