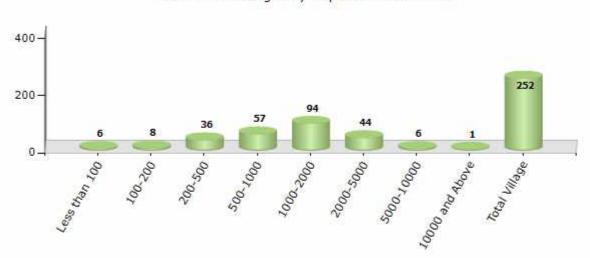

#### Number of Villages by Population Size - 2011

| Less<br>than<br>100 | 100-<br>200 | 200-<br>500 | 500-<br>1000 | 1000-<br>2000 | 2000-<br>5000 | 5000-<br>10000 | 10000<br>and<br>Above | Total<br>Village |
|---------------------|-------------|-------------|--------------|---------------|---------------|----------------|-----------------------|------------------|
| 6                   | 8           | 36          | 57           | 94            | 44            | 6              | 1                     | 252              |

Number of Villages by Population Size - 2011