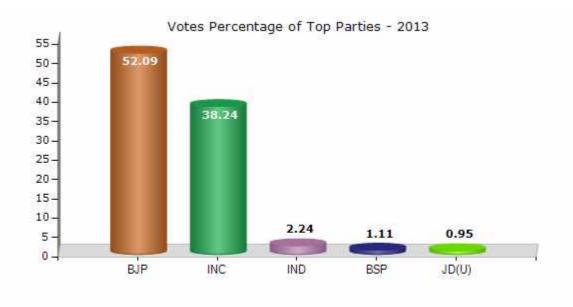

#### **Summary Result of Assembly Election - 2013**

| Candidate Name  | Party  | Votes | Votes % |
|-----------------|--------|-------|---------|
| Jeetmal Khant   | ВЈР    | 91929 | 52.09   |
| Kanta Bheel     | INC    | 67479 | 38.24   |
| Nipesh Damor    | IND    | 3953  | 2.24    |
| Munnalal        | BSP    | 1954  | 1.11    |
| Swaraj          | JD(U)  | 1676  | 0.95    |
| Premila         | BA S D | 1198  | 0.68    |
| Nanalal Katara  | IND    | 1127  | 0.64    |
| Udailal Kharadi | BYS    | 656   | 0.37    |
| Kailash         | SP     | 412   | 0.23    |
|                 | NOTA   | 6084  | 3.45    |