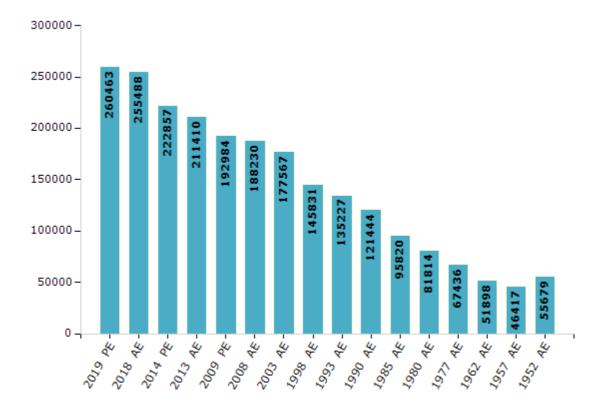

#### **Electors by Male & Female**

| Year    | Male   | Female | Others | Total  | Year    | Male  | Female | Others | Total  |
|---------|--------|--------|--------|--------|---------|-------|--------|--------|--------|
| 2019 PE | 130353 | 130109 | 1      | 260463 | 1993 AE | 67561 | 67666  | -      | 135227 |
| 2018 AE | 127693 | 127794 | 1      | 255488 | 1990 AE | 61334 | 60110  | -      | 121444 |
| 2014 PE | 112772 | 110085 | 0      | 222857 | 1985 AE | 47243 | 48577  | -      | 95820  |
| 2013 AE | 107469 | 103941 | 0      | 211410 | 1980 AE | 39890 | 41924  | -      | 81814  |
| 2009 PE | 97188  | 95796  | -      | 192984 | 1977 AE | 32996 | 34440  | -      | 67436  |
| 2008 AE | 94614  | 93616  | -      | 188230 | 1972 AE | -     | -      | -      | -      |
| 2004 PE | -      | -      | -      | -      | 1967 AE | -     | -      | -      | -      |
| 2003 AE | 87950  | 89617  | -      | 177567 | 1962 AE | -     | -      | -      | 51898  |
| 1999 PE | -      | -      | -      | -      | 1957 AE | -     | -      | -      | 46417  |
| 1998 AE | 72632  | 73199  | -      | 145831 | 1952 AE | -     | -      | -      | 55679  |

#### Number of Electors

 $\textbf{Note:} \ \mathsf{AE} : \mathsf{Assembly} \ \mathsf{Election}, \ \mathsf{PE} : \mathsf{Assembly} \ \mathsf{Segment} \ \mathsf{of} \ \mathsf{Parliamentary} \ \mathsf{Election}$ 