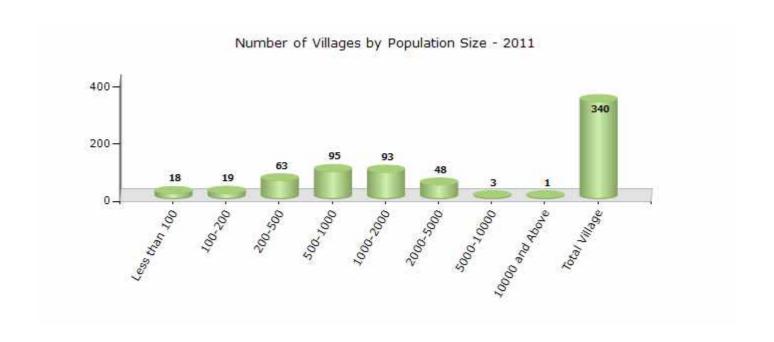

#### Number of Villages by Population Size - 2011

| Less<br>than<br>100 | 100-<br>200 | 200-<br>500 | 500-<br>1000 | 1000-<br>2000 | 2000-<br>5000 | 5000-<br>10000 | 10000<br>and<br>Above | Total<br>Village |
|---------------------|-------------|-------------|--------------|---------------|---------------|----------------|-----------------------|------------------|
| 18                  | 19          | 63          | 95           | 93            | 48            | 3              | 1                     | 340              |