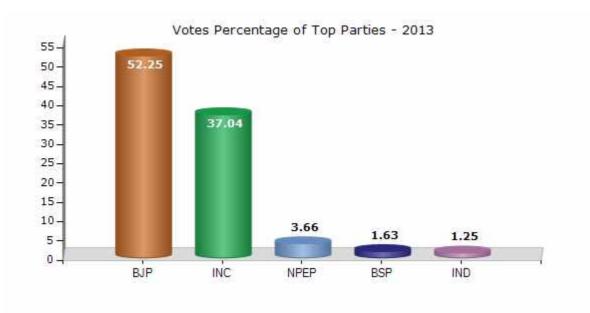

#### **Summary Result of Assembly Election - 2013**

| Candidate Name  | Party | Votes | Votes % |
|-----------------|-------|-------|---------|
| Navanit Lal     | ВЈР   | 93442 | 52.25   |
| Nanalal Ninama  | INC   | 66244 | 37.04   |
| Narayan Lal     | NPEP  | 6543  | 3.66    |
| Ratan Lal       | BSP   | 2915  | 1.63    |
| Ramli Buj       | IND   | 2238  | 1.25    |
| Ambalal Kharadi | BYS   | 1185  | 0.66    |
|                 | NOTA  | 6263  | 3.5     |