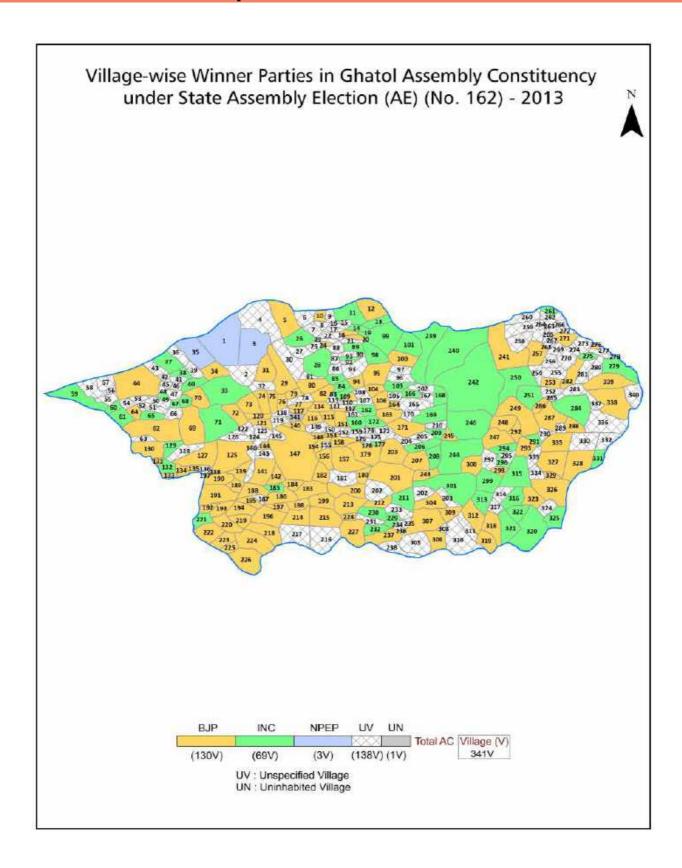

| 245-246  |
| 11  | Disclaimer                                                                                                                                                                                                                                                                                                                                                                                                                                              | 247      |

#### **Location & Political Map**



#### **Administrative Setup**

#### List of Village Panchayat & Intermediate Panchayat (Block) Name - 2011

| Village Name       | Village Panchayat Name | Intermediate Panchayat<br>Name |
|--------------------|------------------------|--------------------------------|
| Aamreeya           | Amarsingh Ka Garha     | Ghatol                         |
| Ajwaji Ka Gara     | Padoli Rathor          | Ghatol                         |
| Akhapur            | Kupda                  | Peepalkhoont                   |
| Akriya             | Doongar                | Ghatol                         |
| Amali Phala        | Narwali                | Ghatol                         |
| Amarpura           | Dagal                  | Ghatol                         |
| Amarsingh Ka Garha | Amarsingh Ka Garha