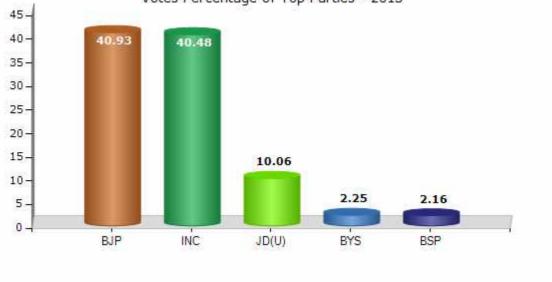

#### **Summary Result of Assembly Election - 2013**

| Candidate Name  | Party | Votes | Votes % |
|-----------------|-------|-------|---------|
| Bhima Bhai      | BJP   | 63979 | 40.93   |
| Hurting Khadiya | INC   | 63271 | 40.48   |
| Fateh Singh     | JD(U) | 15725 | 10.06   |
| Galiya          | BYS   | 3511  | 2.25    |
| Kachrulal       | BSP   | 3382  | 2.16    |
| Bhurjee Maida   | NPEP  | 2311  | 1.48    |
|                 | ΝΟΤΑ  | 4121  | 2.64    |

Votes Percentage of Top Parties - 2013