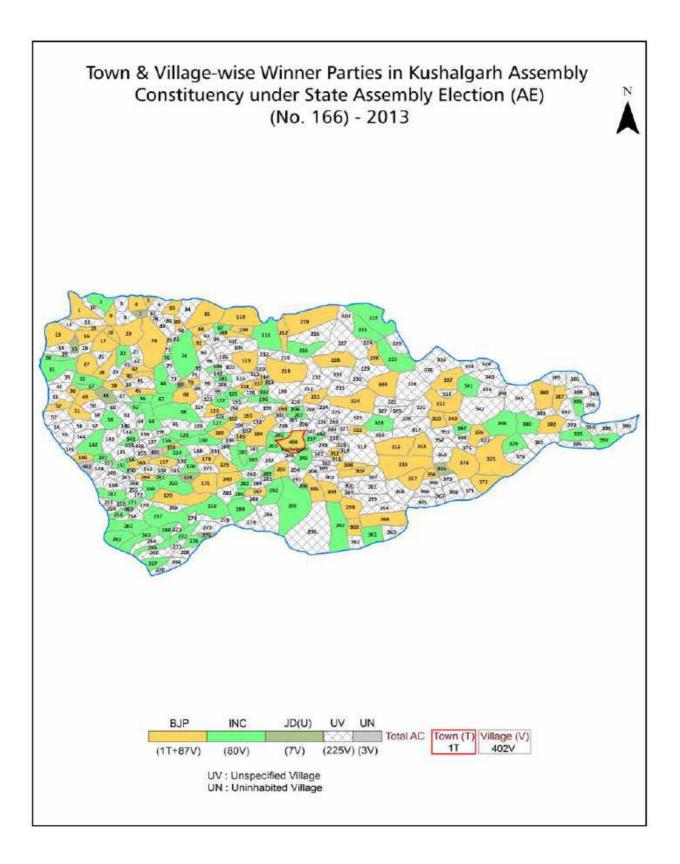

| 218-219  |
| 11  | Disclaimer                                                                                                                                                                                                                                                                                                                                                                                                                                                                                                   | 220      |

#### **Location & Political Map**





#### **Administrative Setup**

#### List of Village Panchayat & Intermediate Panchayat (Block) Name - 2011

| Village Name  | Village Panchayat Name | Intermediate Panchayat<br>Name |
|---------------|------------------------|--------------------------------|
| Aghoriya      | Tanda-Ratna            | Sajjangarh                     |
| Akhepur       | Kushalapara            | Kushalgarh                     |
| Amaliya Mal   | Patan                  | Kushalgarh                     |
| Amba          | Khoonta Jeeva          | Sajjangarh                     |
| Ambapara      | Jheekli                | Kushalgarh                     |
| Amli Para     | Bawaliya Para          | Kushalgarh                     |
| Amli-Para     | Teemera Kalan          | Kushalgarh                     |
| An