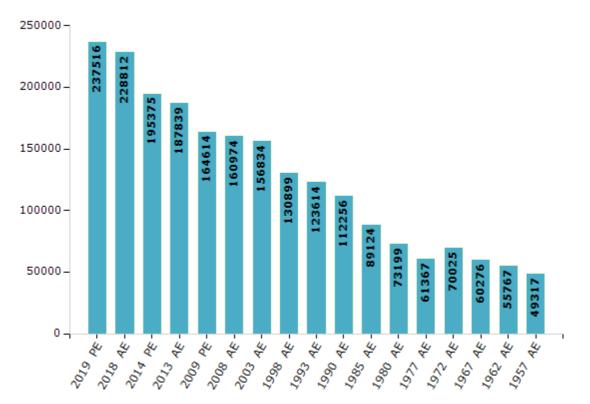

#### **Electors by Male & Female**

| Year    | Male   | Female | Others | Total  | Year    | Male  | Female | Others | Total  |
|---------|--------|--------|--------|--------|---------|-------|--------|--------|--------|
| 2019 PE | 119401 | 118112 | 3      | 237516 | 1993 AE | 62682 | 60932  | -      | 123614 |
| 2018 AE | 115480 | 113329 | 3      | 228812 | 1990 AE | 57244 | 55012  | -      | 112256 |
| 2014 PE | 99711  | 95661  | 3      | 195375 | 1985 AE | 44864 | 44260  | -      | 89124  |
| 2013 AE | 95770  | 92067  | 2      | 187839 | 1980 AE | 36588 | 36611  | -      | 73199  |
| 2009 PE | 83822  | 80792  | -      | 164614 | 1977 AE | 30883 | 30484  | -      | 61367  |
| 2008 AE | 81671  | 79303  | -      | 160974 | 1972 AE | 34822 | 35203  | -      | 70025  |
| 2004 PE | -      | -      | -      | -      | 1967 AE | -     | -      | -      | 60276  |
| 2003 AE | 78755  | 78079  | -      | 156834 | 1962 AE | -     | -      | -      | 55767  |
| 1999 PE | -      | -      | -      | -      | 1957 AE | -     | -      | -      | 49317  |
| 1998 AE | 66114  | 64785  | -      | 130899 | 1952 AE | -     | -      | -      | -      |

Note : AE : Assembly Election, PE : Assembly Segment of Parliamentary Election