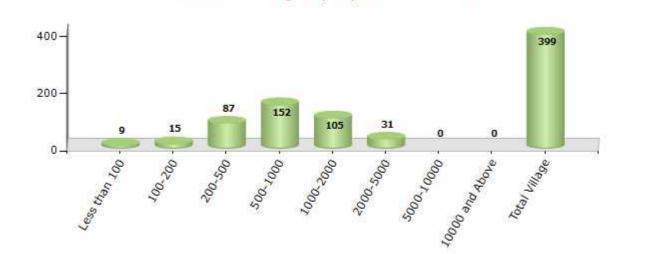

#### Number of Villages by Population Size - 2011

| Les<br>tha<br>100 | n 100- | 200-<br>500 | 500-<br>1000 | 1000-<br>2000 | 2000-<br>5000 | 5000-<br>10000 | 10000<br>and<br>Above | Total<br>Village |
|-------------------|--------|-------------|--------------|---------------|---------------|----------------|-----------------------|------------------|
| 9                 | 15     | 87          | 152          | 105           | 31            | 0              | 0                     | 399              |

Number of Villages by Population Size - 2011