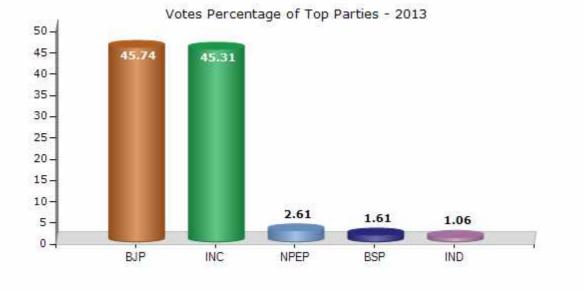

#### **Summary Result of Assembly Election - 2013**

| Candidate Name | Party | Votes | Votes % |
|----------------|-------|-------|---------|
| Anita Katara   | BJP   | 69065 | 45.74   |
| Surendra Kumar | INC   | 68425 | 45.31   |
| Rajbahadur     | NPEP  | 3943  | 2.61    |
| Dalji          | BSP   | 2433  | 1.61    |
| Mahesh Chandra | IND   | 1606  | 1.06    |
|                | ΝΟΤΑ  | 5537  | 3.67    |