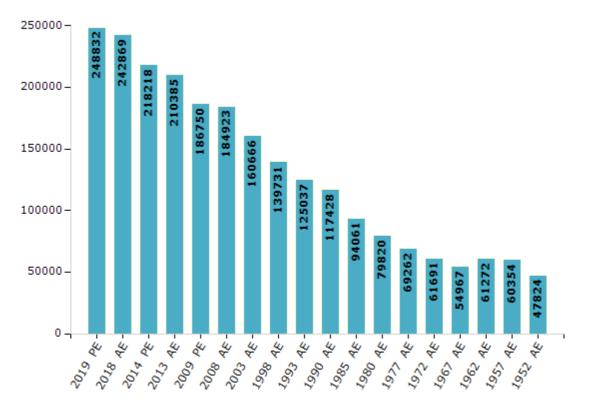

#### **Electors by Male & Female**

| Year    | Male   | Female | Others | Total  | Year    | Male  | Female | Others | Total  |
|---------|--------|--------|--------|--------|---------|-------|--------|--------|--------|
| 2019 PE | 126702 | 122130 | 0      | 248832 | 1993 AE | 63093 | 61944  | -      | 125037 |
| 2018 AE | 123743 | 119126 | 0      | 242869 | 1990 AE | 59683 | 57745  | -      | 117428 |
| 2014 PE | 111934 | 106284 | 0      | 218218 | 1985 AE | 46306 | 47755  | -      | 94061  |
| 2013 AE | 108432 | 101953 | 0      | 210385 | 1980 AE | 39130 | 40690  | -      | 79820  |
| 2009 PE | 94810  | 91940  | -      | 186750 | 1977 AE | 33616 | 35646  | -      | 69262  |
| 2008 AE | 93051  | 91872  | -      | 184923 | 1972 AE | 29903 | 31788  | -      | 61691  |
| 2004 PE | -      | -      | -      | -      | 1967 AE | -     | -      | -      | 54967  |
| 2003 AE | 80984  | 79682  | -      | 160666 | 1962 AE | -     | -      | -      | 61272  |
| 1999 PE | -      | -      | -      | -      | 1957 AE | -     | -      | -      | 60354  |
| 1998 AE | 70819  | 68912  | -      | 139731 | 1952 AE | -     | -      | -      | 47824  |

Number of Electors

Note : AE : Assembly Election, PE : Assembly Segment of Parliamentary Election