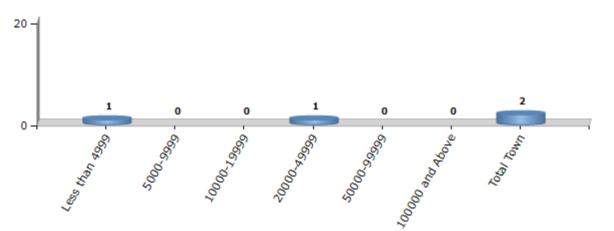

#### Number of Towns by Population Size - 2011

| Less than<br>4999 | 5000-9999 | 10000-<br>19999 | 20000-<br>49999 | 50000-<br>99999 | 100000 and<br>Above | Total<br>Town |  |
|-------------------|-----------|-----------------|-----------------|-----------------|---------------------|---------------|--|
| 1                 | 0         | 0               | 1               | 0               | 0                   | 2             |  |

Number of Towns by Population Size - 2011

indiastatelections