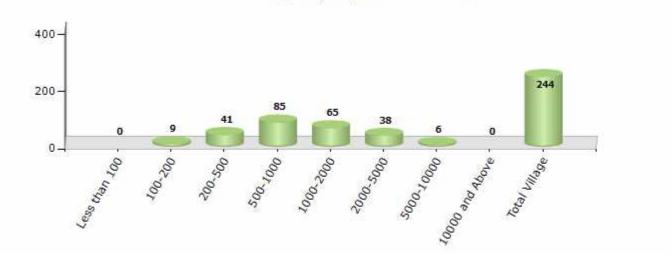

#### Number of Villages by Population Size - 2011

| Less<br>than<br>100 | 100-<br>200 | 200-<br>500 | 500-<br>1000 | 1000-<br>2000 | 2000-<br>5000 | 5000-<br>10000 | 10000<br>and<br>Above | Total<br>Village |
|---------------------|-------------|-------------|--------------|---------------|---------------|----------------|-----------------------|------------------|
| 0                   | 9           | 41          | 85           | 65            | 38            | 6              | 0                     | 244              |

Number of Villages by Population Size - 2011