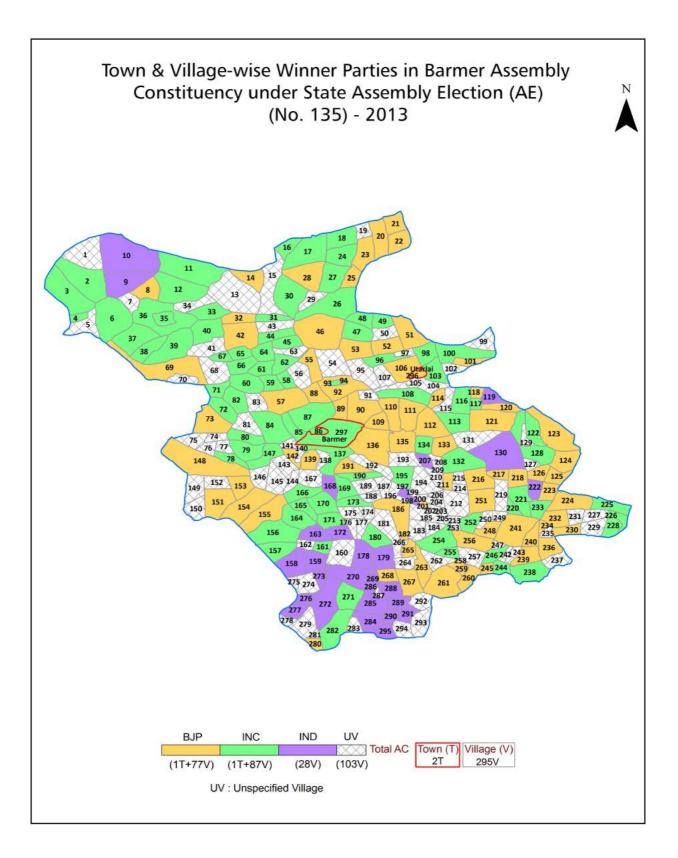

| 247-248  |  |  |  |
| 11  | Disclaimer                                                                                                                                                                                                                                                                                                                                                                                                                                                                | 249      |  |  |  |

#### **Location & Political Map**





#### **Administrative Setup**

#### List of Village Panchayat & Intermediate Panchayat (Block) Name - 2011

| Village Name         | Village Panchayat Name | Intermediate Panchayat<br>Name |
|----------------------|------------------------|--------------------------------|
| Aaidanpura           | Meethra                | Barmer                         |
| Aainath Ka Tala      | Meethra                | Barmer                         |
| Abdasar              | Doodaberi              | Barmer                         |
| Abhaniyon Ka Sara    | Chawa                  | Sindhari                       |
| Adarsh Basti Bishala | Vishala                | Barmer                         |
| Adarsh Basti Gudisar | Bhadresh Gandhau       | Barmer                         |
| Adarsh Basti Nand    |