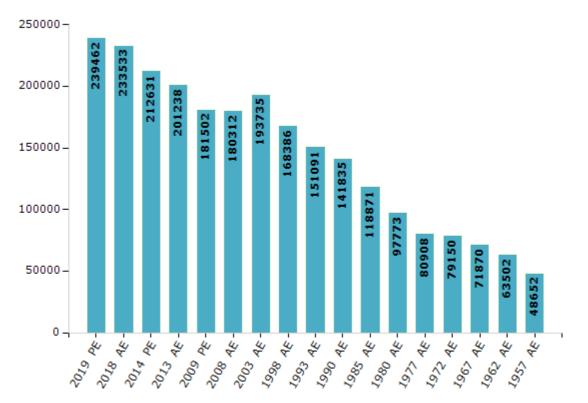

#### **Electors by Male & Female**

| Year    | Male   | Female | Others | Total  | Yea  | ar | Male  | Female | Others | Total  |
|---------|--------|--------|--------|--------|------|----|-------|--------|--------|--------|
| 2019 PE | 126782 | 112679 | 1      | 239462 | 1993 | AE | 82675 | 68416  | -      | 151091 |
| 2018 AE | 123517 | 110015 | 1      | 233533 | 1990 | AE | 77341 | 64494  | -      | 141835 |
| 2014 PE | 113731 | 98900  | 0      | 212631 | 1985 | AE | 64025 | 54846  | -      | 118871 |
| 2013 AE | 107435 | 93803  | 0      | 201238 | 1980 | AE | 51443 | 46330  | -      | 97773  |
| 2009 PE | 97175  | 84327  | -      | 181502 | 1977 | AE | 42286 | 38622  | -      | 80908  |
| 2008 AE | 96394  | 83918  | -      | 180312 | 1972 | AE | 41741 | 37409  | -      | 79150  |
| 2004 PE | -      | -      | -      | -      | 1967 | AE | -     | -      | -      | 71870  |
| 2003 AE | 104060 | 89675  | -      | 193735 | 1962 | AE | -     | -      | -      | 63502  |
| 1999 PE | -      | -      | -      | -      | 1957 | AE | -     | -      | -      | 48652  |
| 1998 AE | 91288  | 77098  | -      | 168386 | 1952 | AE | -     | -      | -      | -      |

Note : AE : Assembly Election, PE : Assembly Segment of Parliamentary Election