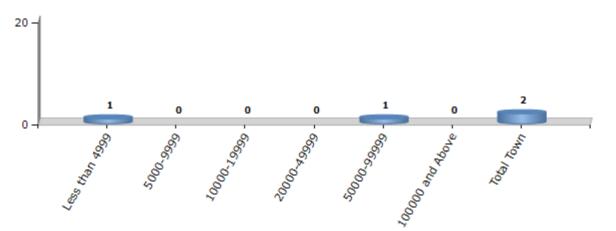

#### Number of Towns by Population Size - 2011

| L | ess than<br>4999 | 5000-9999 | 10000-<br>19999 | 20000-<br>49999 | 50000-<br>99999 | 100000 and<br>Above | Total<br>Town |  |
|---|------------------|-----------|-----------------|-----------------|-----------------|---------------------|---------------|--|
|   | 1                | 0         | 0               | 0               | 1               | 0                   | 2             |  |

Number of Towns by Population Size - 2011

indiastatelections