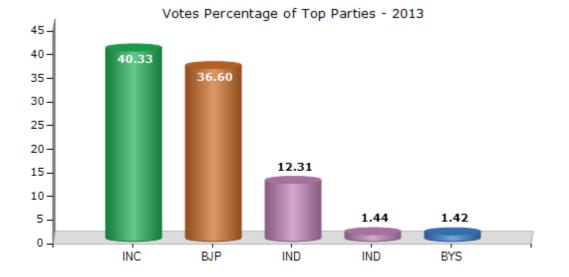

#### **Summary Result of Assembly Election - 2013**

| Candidate Name            | Party | Votes | Votes % |
|---------------------------|-------|-------|---------|
| Mewaram Jain              | INC   | 63955 | 40.33   |
| Dr. Priyanka Chowdhary    | ВЈР   | 58042 | 36.6    |
| Dr. Mradu Rekha Choudhary | IND   | 19518 | 12.31   |
| Shankerlal                | IND   | 2279  | 1.44    |
| Madan Mohan               | BYS   | 2249  | 1.42    |
| Shaphi Mohammad           | IND   | 2221  | 1.4     |
| Chandra Prakash           | BSP   | 1921  | 1.21    |
| Nanak Das Dhariwal        | СРІ   | 1557  | 0.98    |
| Harish Chandak            | IND   | 1412  | 0.89    |
| Bhawani Singh             | IND   | 1059  | 0.67    |
| Lal Chand Godara          | JGP   | 684   | 0.43    |
| Bana Ram Dargi            | IND   | 595   | 0.38    |
| Hukmichand Looniya        | SHS   | 443   | 0.28    |
|                           | ΝΟΤΑ  | 2633  | 1.66    |