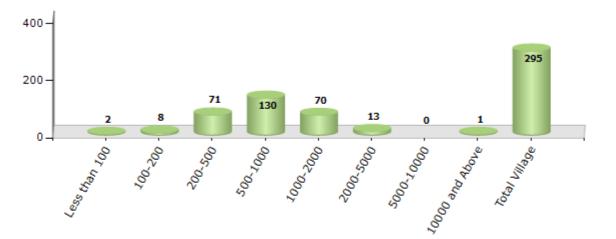

#### Number of Villages by Population Size - 2011

| Less<br>than<br>100 | 100-<br>200 | 200-<br>500 | 500-<br>1000 | 1000-<br>2000 | 2000-<br>5000 | 5000-<br>10000 | 10000<br>and<br>Above | Total<br>Village |
|---------------------|-------------|-------------|--------------|---------------|---------------|----------------|-----------------------|------------------|
| 2                   | 8           | 71          | 130          | 70            | 13            | 0              | 1                     | 295              |

Number of Villages by Population Size - 2011