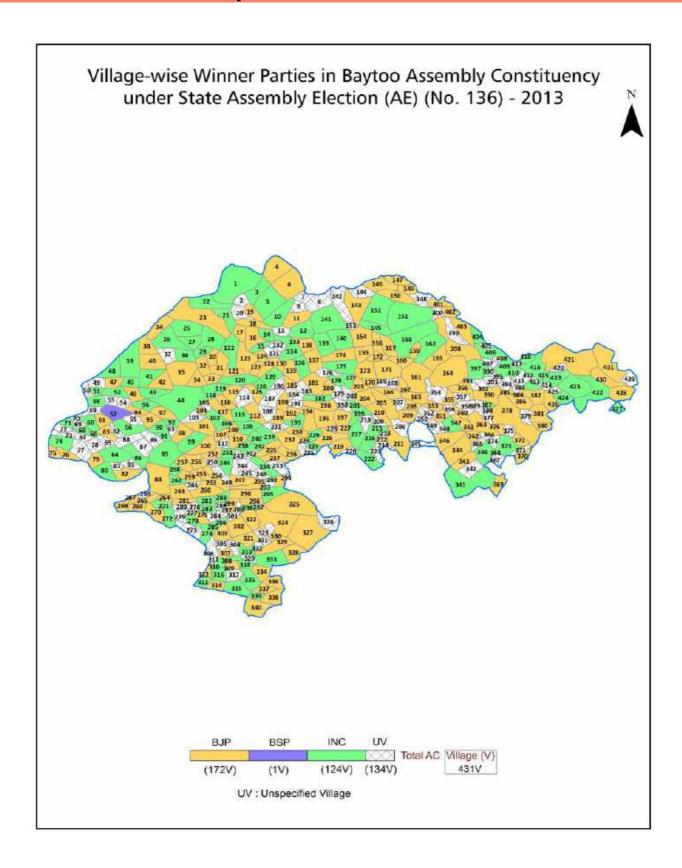

| 262-263  |
| 11  | Disclaimer                                                                                                                                                                                                                                                                                                                                                                                                                                                                               | 264      |

### **Location & Political Map**



#### **Administrative Setup**

#### List of Village Panchayat & Intermediate Panchayat (Block) Name - 2011

| Adarmphra         Gopri         Balotra           Aarmbha Goliya         Patoli         Balotra           Ahoniyon Baniyalon Ki Dhani         Madhasar         Baytoo           Aleenath Nagar         Chilanadi         Baytoo           Akdara         Akdara         Baytoo           Akhe Ka Dhara         Nosar         Sindhari           Aklabya Nagar         Jajawa         Baytoo           Amarji Ki Dhani         Sawau Padamsingh         Beytoo           Ambed Nagar         Cheebl         Baytoo           Ambasar Borla         Lapundara Barthan         Baytoo           Andoniyon Ki Dhani         Borwa         Sindhari           Bagaswa         Bajowa         Balotra           Bagawa