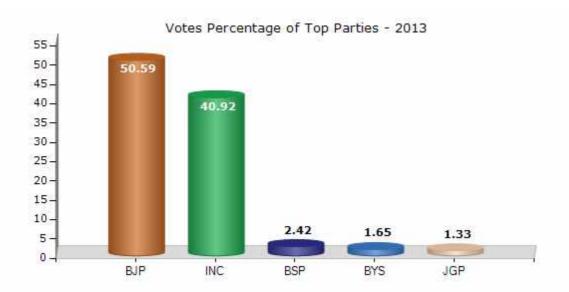

#### **Historical Summary Election Results**

#### **Summary Result of Assembly Election - 2013**

| Candidate Name    | Party  | Votes | Votes % |
|-------------------|--------|-------|---------|
| Kailash Choudhary | ВЈР    | 73097 | 50.59   |
| Colonel Sona Ram  | INC    | 59123 | 40.92   |
| Shiva Ram         | BSP    | 3499  | 2.42    |
| Rahamtullah Khan  | BYS    | 2379  | 1.65    |
| Narayan Ram       | JGP    | 1926  | 1.33    |
| Heera-Ram         | BA S D | 1395  | 0.97    |
|                   | NOTA   | 3071  | 2.13    |