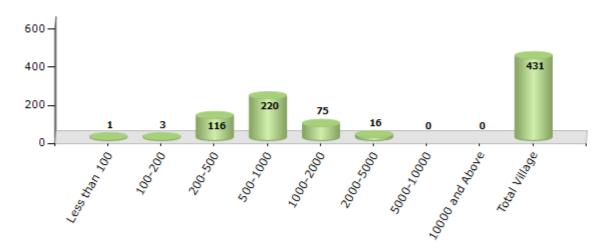

#### Number of Villages by Population Size - 2011

| Less<br>than<br>100 | 100-<br>200 | 200-<br>500 | 500-<br>1000 | 1000-<br>2000 | 2000-<br>5000 | 5000-<br>10000 | 10000<br>and<br>Above | Total<br>Village |
|---------------------|-------------|-------------|--------------|---------------|---------------|----------------|-----------------------|------------------|
| 1                   | 3           | 116         | 220          | 75            | 16            | 0              | 0                     | 431              |