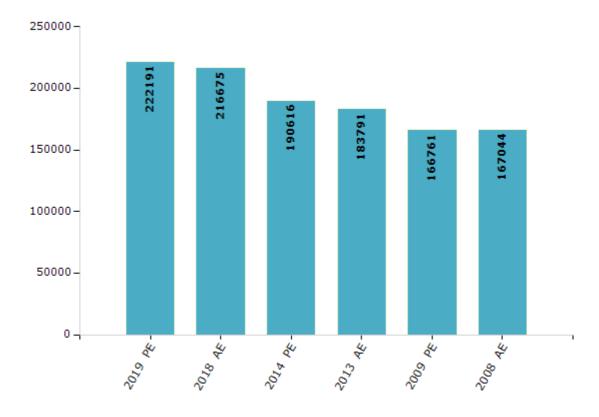

#### **Electoral Features**

#### **Electors by Male & Female**

| Year    | Male   | Female | Others | Total  | Year    | Male | Female | Others |
|---------|--------|--------|--------|--------|---------|------|--------|--------|
| 2019 PE | 117824 | 104367 | 0      | 222191 | 1993 AE | -    | -      | -      |
| 2018 AE | 114763 | 101912 | 0      | 216675 | 1990 AE | -    | -      | -      |
| 2014 PE | 101645 | 88971  | 0      | 190616 | 1985 AE | -    | -      | -      |
| 2013 AE | 97835  | 85956  | 0      | 183791 | 1980 AE | -    | -      | -      |
| 2009 PE | 89141  | 77620  | -      | 166761 | 1977 AE | -    | -      | -      |
| 2008 AE | 89191  | 77853  | -      | 167044 | 1972 AE | -    | -      | -      |
| 2004 PE | -      | -      | -      | -      | 1967 AE | -    | -      | -      |
| 2003 AE | -      | -      | -      | -      | 1962 AE | -    | -      | -      |
| 1999 PE | -      | -      | -      | -      | 1957 AE | -    | -      | -      |
| 1998 AE | -      | -      | -      | -      | 1952 AE | -    | -      | -      |

#### Number of Electors

Note: AE: Assembly Election, PE: Assembly Segment of Parliamentary Election