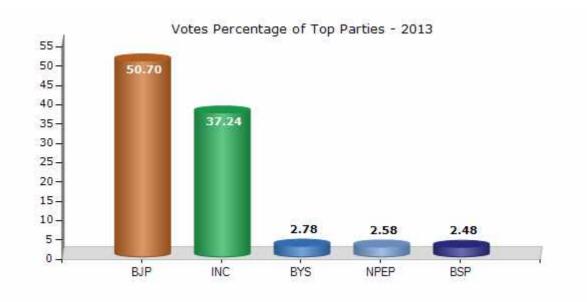

#### **Summary Result of Assembly Election - 2013**

| Candidate Name   | Party | Votes | Votes % |
|------------------|-------|-------|---------|
| Tarun Rai Kaga   | ВЈР   | 88647 | 50.7    |
| Padmaram         | INC   | 65121 | 37.24   |
| Dhoora Ram       | BYS   | 4860  | 2.78    |
| Laxman Badera    | NPEP  | 4503  | 2.58    |
| Juja Ram Meghwal | BSP   | 4330  | 2.48    |
| Raymal           | IND   | 3352  | 1.92    |
|                  | NOTA  | 4050  | 2.32    |