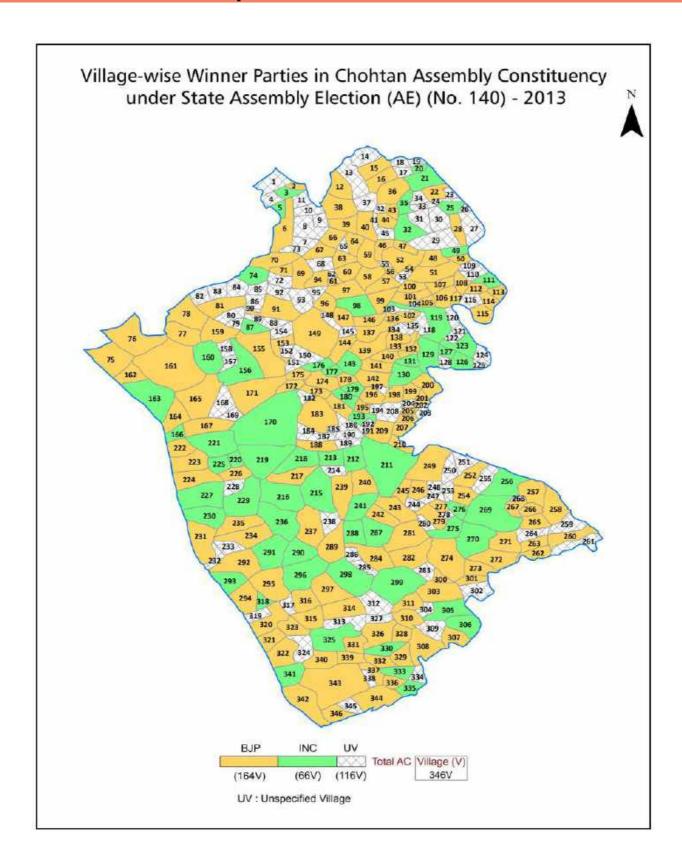

#### **Summary Result of Assembly Election - 2013**

| Candidate Name   | Party | Votes | Votes % |
|------------------|-------|-------|---------|
| Tarun Rai Kaga   | ВЈР   | 88647 | 50.7    |
| Padmaram         | INC   | 65121 | 37.24   |
| Dhoora Ram       | BYS   | 4860  | 2.78    |
| Laxman Badera    | NPEP  | 4503  | 2.58    |
| Juja Ram Meghwal | BSP   | 4330  | 2.48    |
| Raymal           | IND   | 3352  | 1.92    |
|                  | NOTA  | 4050  | 2.32    |