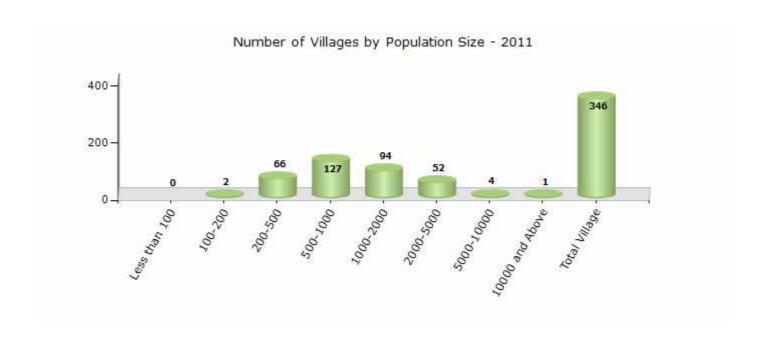

#### Number of Villages by Population Size - 2011

| Less<br>than<br>100 | 100-<br>200 | 200-<br>500 | 500-<br>1000 | 1000-<br>2000 | 2000-<br>5000 | 5000-<br>10000 | 10000<br>and<br>Above | Total<br>Village |
|---------------------|-------------|-------------|--------------|---------------|---------------|----------------|-----------------------|------------------|
| 0                   | 2           | 66          | 127          | 94            | 52            | 4              | 1                     | 346              |