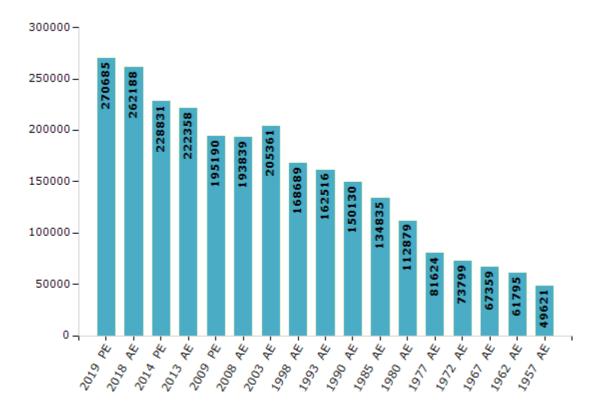

#### **Electors by Male & Female**

| Year    | Male   | Female | Others | Total  | Year    | Male  | Female | Others | Total  |
|---------|--------|--------|--------|--------|---------|-------|--------|--------|--------|
| 2019 PE | 144211 | 126473 | 1      | 270685 | 1993 AE | 89166 | 73350  | -      | 162516 |
| 2018 AE | 139572 | 122615 | 1      | 262188 | 1990 AE | 81556 | 68574  | -      | 150130 |
| 2014 PE | 121994 | 106837 | 0      | 228831 | 1985 AE | 74119 | 60716  | -      | 134835 |
| 2013 AE | 118369 | 103989 | 0      | 222358 | 1980 AE | 61000 | 51879  | -      | 112879 |
| 2009 PE | 104477 | 90713  | -      | 195190 | 1977 AE | 44098 | 37526  | -      | 81624  |
| 2008 AE | 103434 | 90405  | -      | 193839 | 1972 AE | 40138 | 33661  | -      | 73799  |
| 2004 PE | -      | -      | -      | -      | 1967 AE | -     | -      | -      | 67359  |
| 2003 AE | 110992 | 94369  | -      | 205361 | 1962 AE | -     | -      | -      | 61795  |
| 1999 PE | -      | -      | -      | -      | 1957 AE | -     | -      | -      | 49621  |
| 1998 AE | 76910  | 91779  | -      | 168689 | 1952 AE | -     | -      | -      | -      |

#### Number of Electors

Note: AE: Assembly Election, PE: Assembly Segment of Parliamentary Election