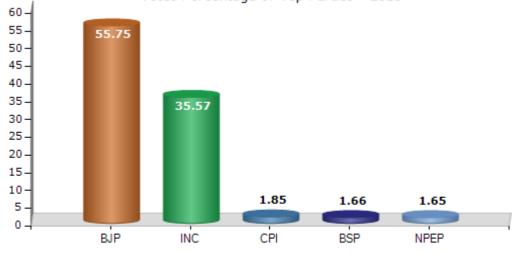

#### **Summary Result of Assembly Election - 2013**

| Candidate Name     | Party | Votes | Votes % |
|--------------------|-------|-------|---------|
| Ladu Ram           | BJP   | 91619 | 55.75   |
| Hema Ram Choudhary | INC   | 58464 | 35.57   |
| Ridmalram          | CPI   | 3042  | 1.85    |
| Sumar Khan         | BSP   | 2734  | 1.66    |
| Narendra Kumar     | NPEP  | 2717  | 1.65    |
| Ganesha Ram        | IND   | 2138  | 1.3     |
| Ramlal             | BYS   | 1526  | 0.93    |
|                    | ΝΟΤΑ  | 2109  | 1.28    |

Votes Percentage of Top Parties - 2013