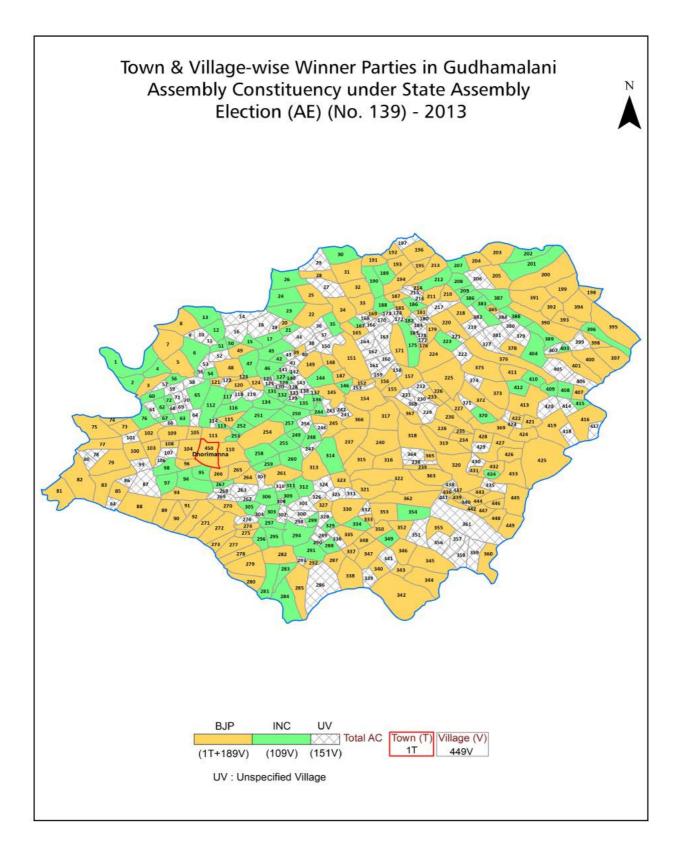

| 276-277  |
| 11  | Disclaimer                                                                                                                                                                                                                                                                                                                                                                                                                                                                                                   | 278      |

#### **Location & Political Map**





#### **Administrative Setup**

#### List of Village Panchayat & Intermediate Panchayat (Block) Name - 2011

| Village Name                  | Village Panchayat Name | Intermediate Panchayat<br>Name |
|-------------------------------|------------------------|--------------------------------|
| Aadhtara                      | Dhola Nada             | Sindhari                       |
| Aakli                         | Borcharnan             | Dhorimanna                     |
| Aalam Nagar                   | Borcharnan             | Dhorimanna                     |
| Aaleti                        | Arniyali               | Dhorimanna                     |
| Aalpura                       | Aalpura                | Dhorimanna                     |
| Aasuon Ki Dhani               | Nehron Ki