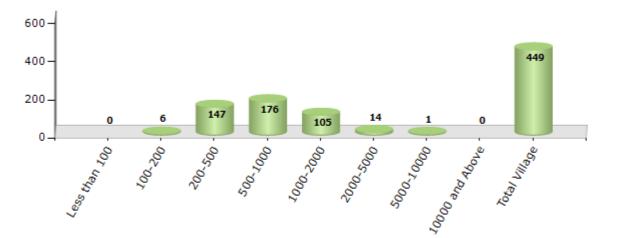

#### Number of Villages by Population Size - 2011

| Less<br>than<br>100 | 100-<br>200 | 200-<br>500 | 500-<br>1000 | 1000-<br>2000 | 2000-<br>5000 | 5000-<br>10000 | 10000<br>and<br>Above | Total<br>Village |
|---------------------|-------------|-------------|--------------|---------------|---------------|----------------|-----------------------|------------------|
| 0                   | 6           | 147         | 176          | 105           | 14            | 1              | 0                     | 449              |

Number of Villages by Population Size - 2011