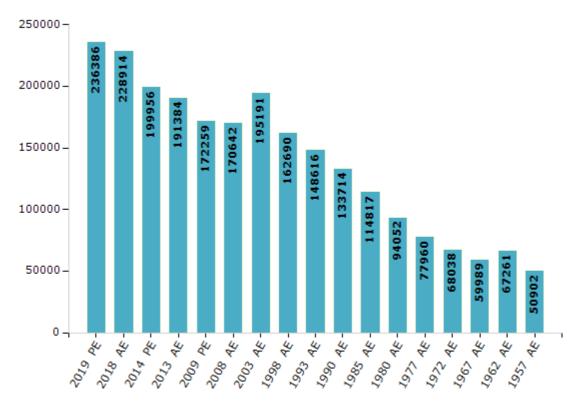

#### **Electors by Male & Female**

| Year    | Male   | Female | Others | Total  | Year    | Male  | Female | Others | Total  |
|---------|--------|--------|--------|--------|---------|-------|--------|--------|--------|
| 2019 PE | 125755 | 110631 | 0      | 236386 | 1993 AE | 80863 | 67753  | -      | 148616 |
| 2018 AE | 121811 | 107103 | 0      | 228914 | 1990 AE | 71400 | 62314  | -      | 133714 |
| 2014 PE | 106263 | 93693  | 0      | 199956 | 1985 AE | 61881 | 52936  | -      | 114817 |
| 2013 AE | 101327 | 90057  | 0      | 191384 | 1980 AE | 49929 | 44123  | -      | 94052  |
| 2009 PE | 91089  | 81170  | -      | 172259 | 1977 AE | 41248 | 36712  | -      | 77960  |
| 2008 AE | 90016  | 80626  | -      | 170642 | 1972 AE | 35981 | 32057  | -      | 68038  |
| 2004 PE | -      | -      | -      | -      | 1967 AE | -     | -      | -      | 59989  |
| 2003 AE | 104056 | 91135  | -      | 195191 | 1962 AE | -     | -      | -      | 67261  |
| 1999 PE | -      | -      | -      | -      | 1957 AE | -     | -      | -      | 50902  |
| 1998 AE | 88197  | 74493  | -      | 162690 | 1952 AE | -     | -      | -      | -      |

**Note :** AE : Assembly Election, PE : Assembly Segment of Parliamentary Election