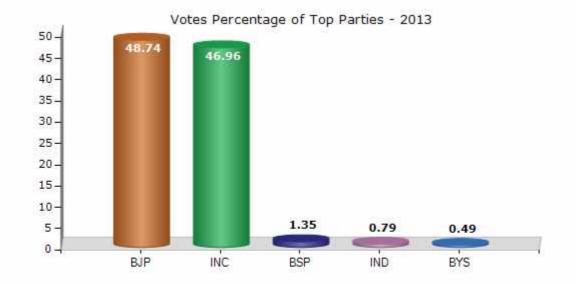

#### **Summary Result of Assembly Election - 2013**

| Candidate Name       | Party | Votes | Votes % |
|----------------------|-------|-------|---------|
| Chhotu Singh         | ВЈР   | 78790 | 48.74   |
| Rooparam             | INC   | 75923 | 46.96   |
| Hukamsingh Shekhawat | BSP   | 2190  | 1.35    |
| Bhagwansingh Joga    | IND   | 1282  | 0.79    |
| Harish Kumar         | BYS   | 788   | 0.49    |
| Ramniwas Chhimpa     | NUZP  | 530   | 0.33    |
| Roshan Singh         | JGP   | 384   | 0.24    |
|                      | NOTA  | 1774  | 1.1     |