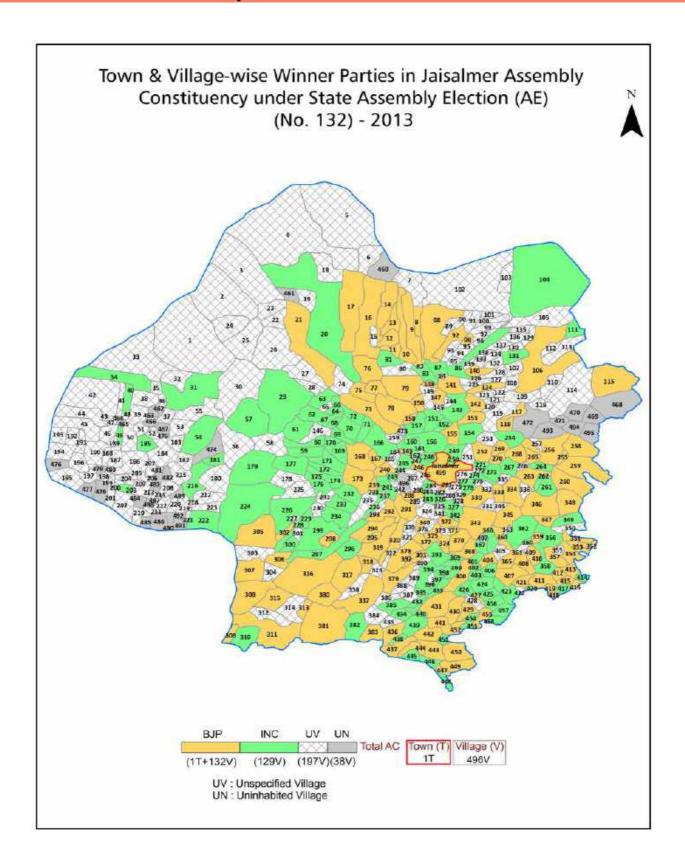

| 296-297  |
| 11  | Disclaimer                                                                                                                                                                                                                                                                                                                                                                                                                                              | 298      |

## **Location & Political Map**



## **Administrative Setup**

#### List of Village Panchayat & Intermediate Panchayat (Block) Name - 2011

| Village Name            | Village Panchayat Name | Intermediate Panchayat<br>Name |
|-------------------------|------------------------|--------------------------------|
| Abhainagar              | Badoda-Gaon            | Jaisalmer                      |
| Achla                   | Rasla                  | Sam                            |
| Adbala                  | Adbala                 | Sam                            |
| Adkiya                  | Shahgarh               | Sam                            |
| Adroi @ Bhilon Ki Dhani | Adbala                 | Sam                            |
| Akal                    | Dabla                  | Jaisalmer                      |
| Al