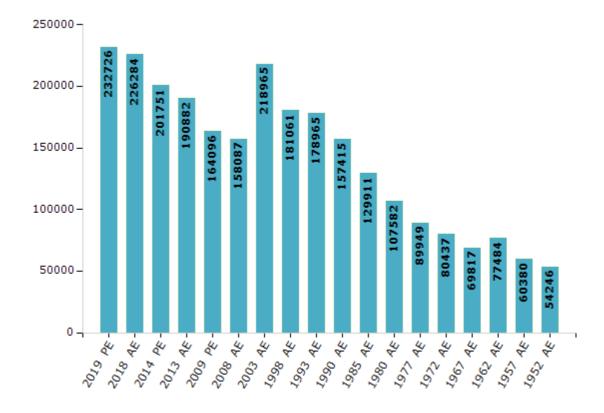

#### **Electors by Male & Female**

| Year    | Male   | Female | Others | Total  | Year    | Male  | Female | Others | Total  |
|---------|--------|--------|--------|--------|---------|-------|--------|--------|--------|
| 2019 PE | 125014 | 107703 | 9      | 232726 | 1993 AE | 97541 | 81424  | -      | 178965 |
| 2018 AE | 121126 | 105155 | 3      | 226284 | 1990 AE | 85730 | 71685  | -      | 157415 |
| 2014 PE | 108366 | 93382  | 3      | 201751 | 1985 AE | 70622 | 59289  | -      | 129911 |
| 2013 AE | 102339 | 88540  | 3      | 190882 | 1980 AE | 58103 | 49479  | -      | 107582 |
| 2009 PE | 87868  | 76228  | -      | 164096 | 1977 AE | 48509 | 41440  | -      | 89949  |
| 2008 AE | 84440  | 73647  | -      | 158087 | 1972 AE | 43420 | 37017  | -      | 80437  |
| 2004 PE | -      | -      | -      | -      | 1967 AE | -     | -      | -      | 69817  |
| 2003 AE | 116299 | 102666 | -      | 218965 | 1962 AE | -     | -      | -      | 77484  |
| 1999 PE | -      | -      | -      | -      | 1957 AE | -     | -      | -      | 60380  |
| 1998 AE | 97088  | 83973  | -      | 181061 | 1952 AE | -     | -      | -      | 54246  |

#### Number of Electors

Note: AE: Assembly Election, PE: Assembly Segment of Parliamentary Election