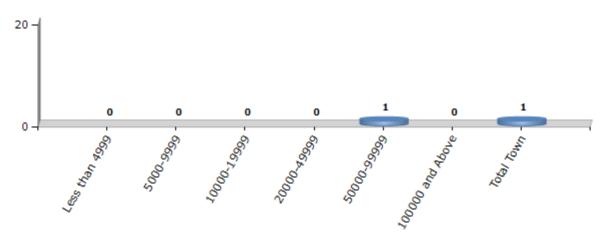

#### **Number of Towns by Population Size - 2011**

| Less than | 5000-9999 | 10000- | 20000- | 50000- | 100000 and | Total |
|-----------|-----------|--------|--------|--------|------------|-------|
| 4999      |           | 19999  | 49999  | 99999  | Above      | Town  |
| 0         | 0         | 0      | 0      | 1      | 0          | 1     |

Number of Towns by Population Size - 2011