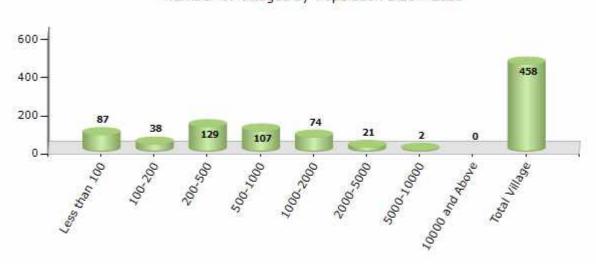

#### Number of Villages by Population Size - 2011

| Less<br>than<br>100 | 100-<br>200 | 200-<br>500 | 500-<br>1000 | 1000-<br>2000 | 2000-<br>5000 | 5000-<br>10000 | 10000<br>and<br>Above | Total<br>Village |
|---------------------|-------------|-------------|--------------|---------------|---------------|----------------|-----------------------|------------------|
| 87                  | 38          | 129         | 107          | 74            | 21            | 2              | 0                     | 458              |

Number of Villages by Population Size - 2011