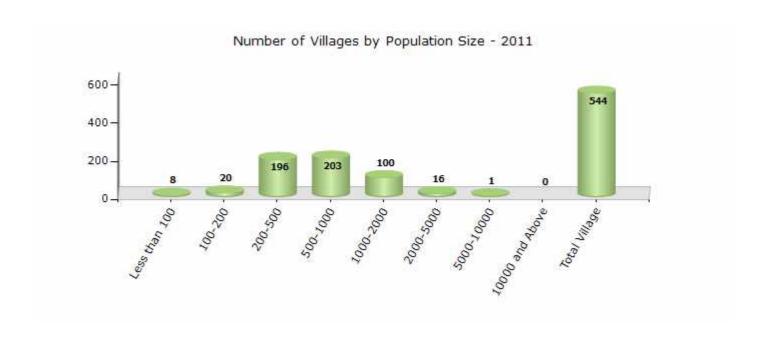

#### Number of Villages by Population Size - 2011

| Less<br>than<br>100 | 100-<br>200 | 200-<br>500 | 500-<br>1000 | 1000-<br>2000 | 2000-<br>5000 | 5000-<br>10000 | 10000<br>and<br>Above | Total<br>Village |
|---------------------|-------------|-------------|--------------|---------------|---------------|----------------|-----------------------|------------------|
| 8                   | 20          | 196         | 203          | 100           | 16            | 1              | 0                     | 544              |