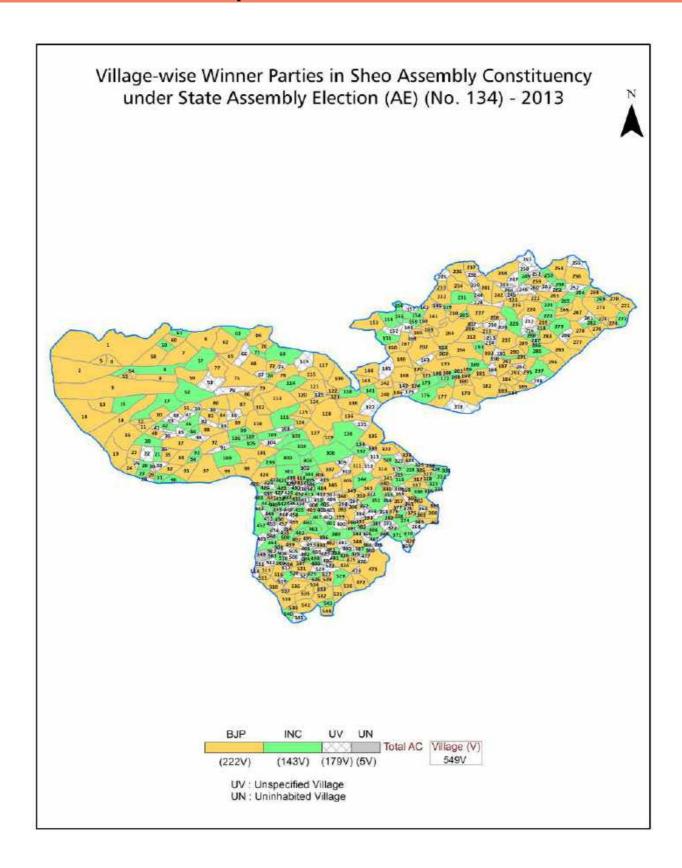

| 327-328  |
| 11  | Disclaimer                                                                                                                                                                                                                                                                                                                                                                                                                                              | 329      |

### **Location & Political Map**



#### **Administrative Setup**

#### List of Village Panchayat & Intermediate Panchayat (Block) Name - 2011

| Village Name           | Village Panchayat Name     | Intermediate Panchayat<br>Name |
|------------------------|----------------------------|--------------------------------|
| Aakli                  | Aakli                      | Sheo                           |
| Aantra                 | Swami Ka Gaon              | Sheo                           |
| Aasari                 | Aasari                     | Sheo                           |
| Aawarsar               | Chochra                    | Sheo                           |
| Aazadnagar             | Gangala                    | Barmer                         |
| Abhe Ka Par            | Gagriya                    | Barmer