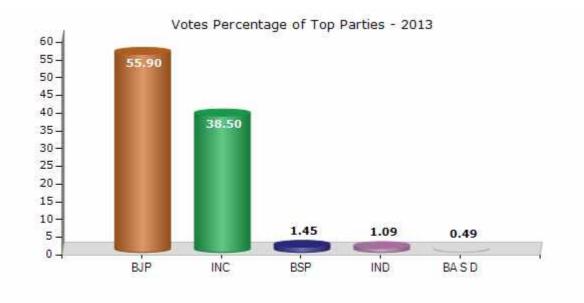

#### **Summary Result of Assembly Election - 2013**

| Candidate Name    | Party  | Votes  | Votes % |
|-------------------|--------|--------|---------|
| Manvendra Singh   | ВЈР    | 100934 | 55.9    |
| Ameen Khan        | INC    | 69509  | 38.5    |
| Rekha Ram         | BSP    | 2623   | 1.45    |
| Kailash Beniwal   | IND    | 1965   | 1.09    |
| Kishnaram Meghwal | BA S D | 888    | 0.49    |
| Hashn             | BYS    | 756    | 0.42    |
| Damaram           | BNNP   | 563    | 0.31    |
| Sawai Singh       | JGP    | 431    | 0.24    |
|                   | NOTA   | 2896   | 1.6     |