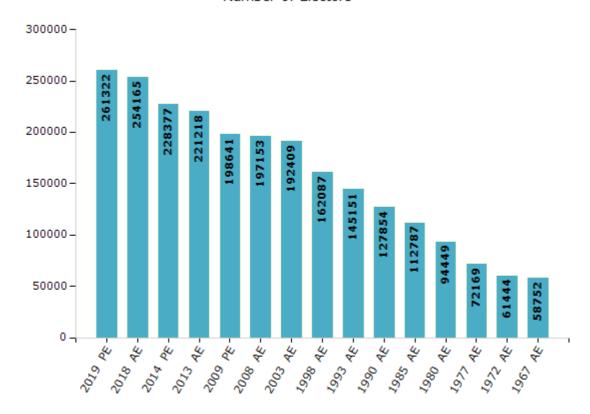

#### **Electors by Male & Female**

| Year    | Male   | Female | Others | Total  | Year    | Male  | Female | Others | Total  |
|---------|--------|--------|--------|--------|---------|-------|--------|--------|--------|
| 2019 PE | 140878 | 120444 | 0      | 261322 | 1993 AE | 80602 | 64549  | -      | 145151 |
| 2018 AE | 136601 | 117564 | 0      | 254165 | 1990 AE | 70691 | 57163  | -      | 127854 |
| 2014 PE | 122348 | 106029 | 0      | 228377 | 1985 AE | 62345 | 50442  | -      | 112787 |
| 2013 AE | 118142 | 103076 | 0      | 221218 | 1980 AE | 51144 | 43305  | -      | 94449  |
| 2009 PE | 106546 | 92095  | -      | 198641 | 1977 AE | 39138 | 33031  | -      | 72169  |
| 2008 AE | 105437 | 91716  | -      | 197153 | 1972 AE | 33356 | 28088  | -      | 61444  |
| 2004 PE | -      | -      | -      | -      | 1967 AE | -     | -      | -      | 58752  |
| 2003 AE | 103621 | 88788  | -      | 192409 | 1962 AE | -     | -      | -      | -      |
| 1999 PE | -      | -      | -      | -      | 1957 AE | -     | -      | -      | -      |
| 1998 AE | 88756  | 73331  | -      | 162087 | 1952 AE | -     | -      | -      | -      |

#### Number of Electors

Note: AE: Assembly Election, PE: Assembly Segment of Parliamentary Election