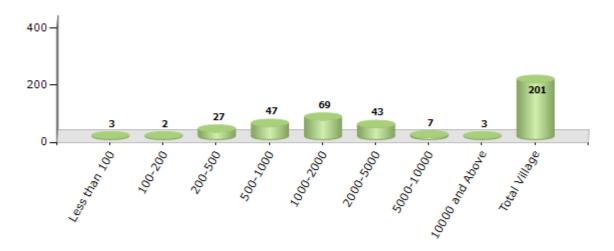

#### Number of Villages by Population Size - 2011

| Less<br>than<br>100 | 100-<br>200 | 200-<br>500 | 500-<br>1000 | 1000-<br>2000 | 2000-<br>5000 | 5000-<br>10000 | 10000<br>and<br>Above | Total<br>Village |
|---------------------|-------------|-------------|--------------|---------------|---------------|----------------|-----------------------|------------------|
| 3                   | 2           | 27          | 47           | 69            | 43            | 7              | 3                     | 201              |

#### Number of Villages by Population Size - 2011