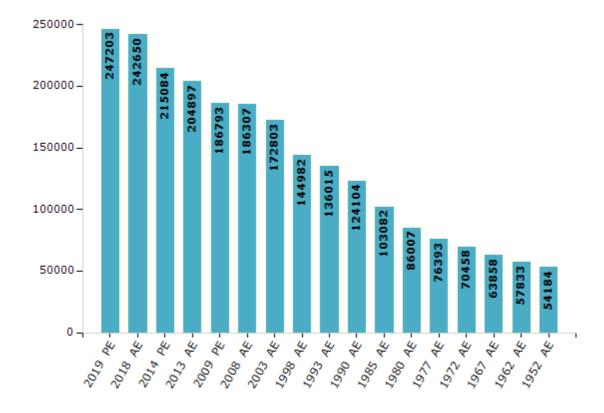

#### **Electors by Male & Female**

| Year    | Male   | Female | Others | Total  | Year    | Male  | Female | Others | Total  |
|---------|--------|--------|--------|--------|---------|-------|--------|--------|--------|
| 2019 PE | 131363 | 115840 | 0      | 247203 | 1993 AE | 72466 | 63549  | -      | 136015 |
| 2018 AE | 128910 | 113738 | 2      | 242650 | 1990 AE | 65811 | 58293  | -      | 124104 |
| 2014 PE | 115093 | 99991  | 0      | 215084 | 1985 AE | 53104 | 49978  | -      | 103082 |
| 2013 AE | 109916 | 94981  | 0      | 204897 | 1980 AE | 43717 | 42290  | -      | 86007  |
| 2009 PE | 99383  | 87410  | -      | 186793 | 1977 AE | 39131 | 37262  | -      | 76393  |
| 2008 AE | 98984  | 87323  | -      | 186307 | 1972 AE | 36619 | 33839  | -      | 70458  |
| 2004 PE | -      | -      | -      | -      | 1967 AE | -     | -      | -      | 63858  |
| 2003 AE | 91734  | 81069  | -      | 172803 | 1962 AE | -     | -      | -      | 57833  |
| 1999 PE | -      | -      | -      | -      | 1957 AE | -     | -      | -      | -      |
| 1998 AE | 77538  | 67444  | -      | 144982 | 1952 AE | -     | -      | -      | 54184  |

#### Number of Electors

Note: AE: Assembly Election, PE: Assembly Segment of Parliamentary Election