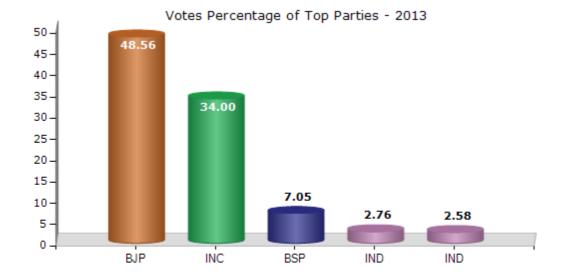

#### **Summary Result of Assembly Election - 2013**

| Candidate Name      | Party | Votes | Votes % |
|---------------------|-------|-------|---------|
| Hameersingh Bhayal  | ВЈР   | 69014 | 48.56   |
| Mahant Nirmaldas    | INC   | 48313 | 34      |
| Vijayraj            | BSP   | 10020 | 7.05    |
| Rewat Kumar Meghwal | IND   | 3929  | 2.76    |
| Popatram Sargara    | IND   | 3668  | 2.58    |
| Mehraram Raika      | NPEP  | 1908  | 1.34    |
| Himmtaram Sain      | BYS   | 1198  | 0.84    |
|                     | NOTA  | 4060  | 2.86    |