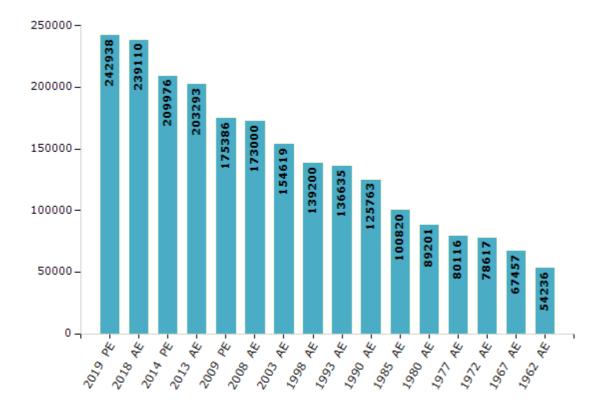

#### **Electors by Male & Female**

| Year    | Male   | Female | Others | Total  | Year    | Male  | Female | Others | Total  |
|---------|--------|--------|--------|--------|---------|-------|--------|--------|--------|
| 2019 PE | 131101 | 111834 | 3      | 242938 | 1993 AE | 77003 | 59632  | -      | 136635 |
| 2018 AE | 128934 | 110173 | 3      | 239110 | 1990 AE | 70481 | 55282  | -      | 125763 |
| 2014 PE | 114265 | 95711  | 0      | 209976 | 1985 AE | 55622 | 45198  | -      | 100820 |
| 2013 AE | 110686 | 92607  | 0      | 203293 | 1980 AE | 48658 | 40543  | -      | 89201  |
| 2009 PE | 96331  | 79055  | -      | 175386 | 1977 AE | 44034 | 36082  | -      | 80116  |
| 2008 AE | 94256  | 78744  | -      | 173000 | 1972 AE | 41817 | 36800  | -      | 78617  |
| 2004 PE | -      | -      | -      | -      | 1967 AE | -     | -      | -      | 67457  |
| 2003 AE | 85775  | 68844  | -      | 154619 | 1962 AE | -     | -      | -      | 54236  |
| 1999 PE | -      | -      | -      | -      | 1957 AE | -     | -      | -      | -      |
| 1998 AE | 77716  | 61484  | -      | 139200 | 1952 AE | -     | -      | -      | -      |

#### Number of Electors

 $\textbf{Note:} \ \mathsf{AE} : \mathsf{Assembly} \ \mathsf{Election}, \ \mathsf{PE} : \mathsf{Assembly} \ \mathsf{Segment} \ \mathsf{of} \ \mathsf{Parliamentary} \ \mathsf{Election}$ 