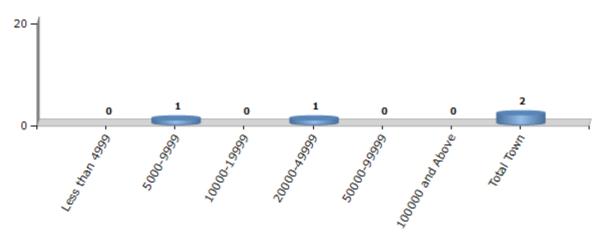

#### **Number of Towns by Population Size - 2011**

| Less than<br>4999 | 5000-9999 | 10000-<br>19999 | 20000-<br>49999 | 50000-<br>99999 | 100000 and<br>Above | Total<br>Town |  |
|-------------------|-----------|-----------------|-----------------|-----------------|---------------------|---------------|--|
| 0                 | 1         | 0               | 1               | 0               | 0                   | 2             |  |

Number of Towns by Population Size - 2011