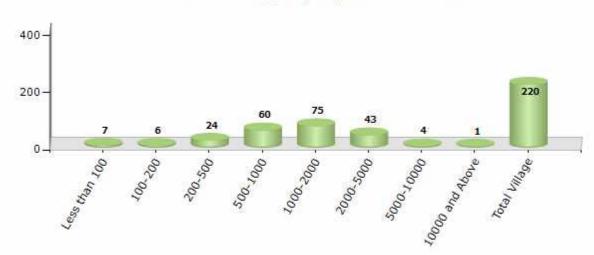

#### Number of Villages by Population Size - 2011

| Less<br>than<br>100 | 100-<br>200 | 200-<br>500 | 500-<br>1000 | 1000-<br>2000 | 2000-<br>5000 | 5000-<br>10000 | 10000<br>and<br>Above | Total<br>Village |
|---------------------|-------------|-------------|--------------|---------------|---------------|----------------|-----------------------|------------------|
| 7                   | 6           | 24          | 60           | 75            | 43            | 4              | 1                     | 220              |