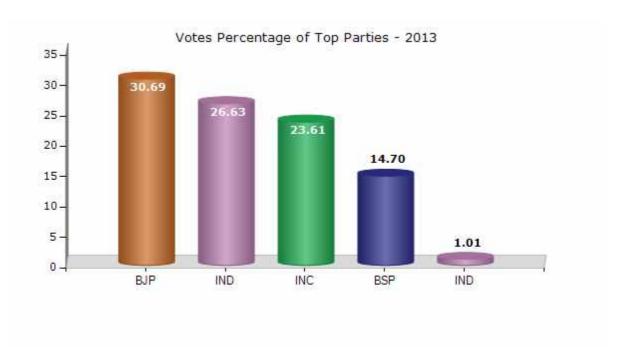

#### **Summary Result of Assembly Election - 2013**

| Candidate Name | Party | Votes | Votes % |
|----------------|-------|-------|---------|
| Bachchu Singh  | ВЈР   | 43868 | 30.69   |
| Ritu Banavat   | IND   | 38057 | 26.63   |
| Nirbhay Lal    | INC   | 33748 | 23.61   |
| Munni Devi     | BSP   | 21005 | 14.7    |
| Naresh         | IND   | 1440  | 1.01    |
| Ravindra Kumar | IND   | 872   | 0.61    |
| Ramratan       | BYS   | 703   | 0.49    |
| Bhagvansingh   | SP    | 653   | 0.46    |
| Ramniwas       | RJVP  | 380   | 0.27    |
| Yadram         | ВНВР  | 278   | 0.19    |
|                | NOTA  | 1928  | 1.35    |