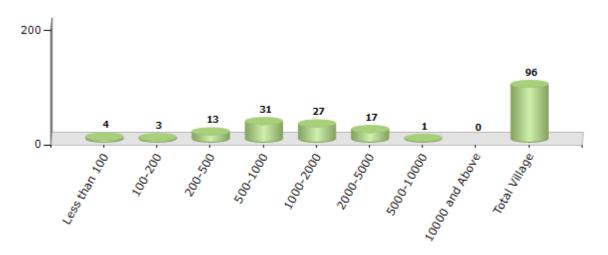

#### Number of Villages by Population Size - 2011

| Less<br>than<br>100 | 100-<br>200 | 200-<br>500 | 500-<br>1000 | 1000-<br>2000 | 2000-<br>5000 | 5000-<br>10000 | 10000<br>and<br>Above | Total<br>Village |
|---------------------|-------------|-------------|--------------|---------------|---------------|----------------|-----------------------|------------------|
| 4                   | 3           | 13          | 31           | 27            | 17            | 1              | 0                     | 96               |

Number of Villages by Population Size - 2011