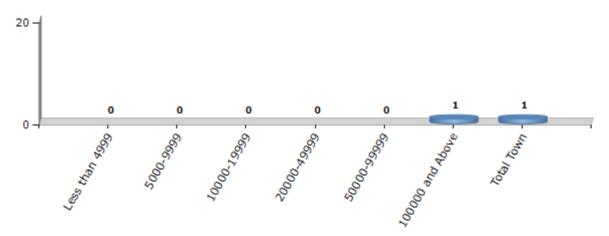

#### **Number of Towns by Population Size - 2011**

| Less than | 5000-9999 | 10000- | 20000- | 50000- | 100000 and | Total |
|-----------|-----------|--------|--------|--------|------------|-------|
| 4999      |           | 19999  | 49999  | 99999  | Above      | Town  |
| 0         | 0         | 0      | 0      | 0      | 1          | 1     |

Number of Towns by Population Size - 2011