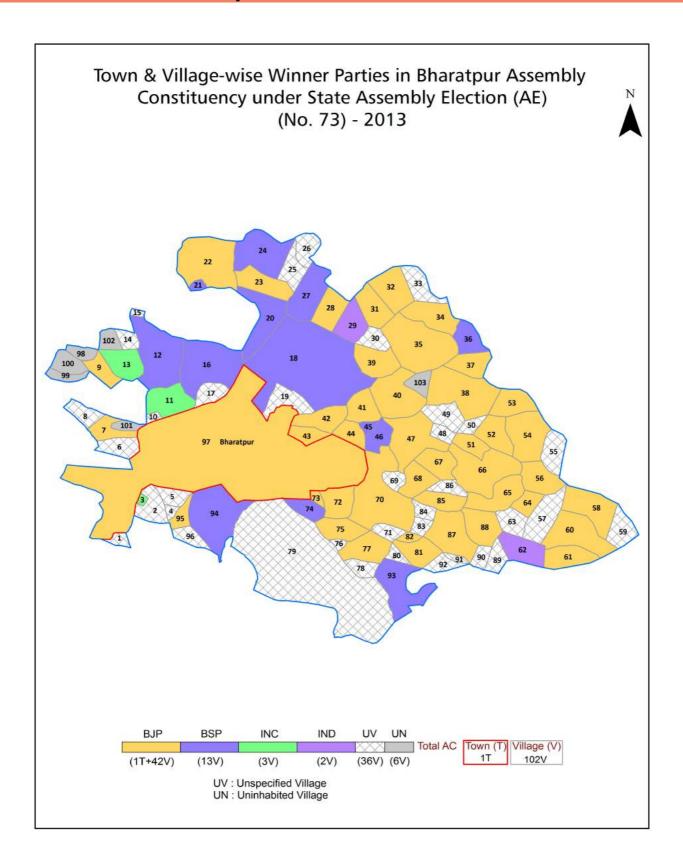

| 207-208  |
| 11  | Disclaimer                                                                                                                                                                                                                                                                                                                                                                                                                                              | 209      |

### **Location & Political Map**



#### **Administrative Setup**

#### List of Village Panchayat & Intermediate Panchayat (Block) Name - 2011

| Village Name      | Village Panchayat Name | Intermediate Panchayat<br>Name |
|-------------------|------------------------|--------------------------------|
| Achalpura         | Murwara                | Sewar                          |
| Addi              | Murwara                | Sewar                          |
| Anipur            | Madhoni                | Sewar                          |
| Araji Salga       | Bachhanmadi            | Sewar                          |
| Athaira           | Jatoli Rathman         | Sewar                          |
| Bachhanmadi       | Bachhanmadi            | Sewar                          |
| Baghai            | Jatoli Rathman         | Sew