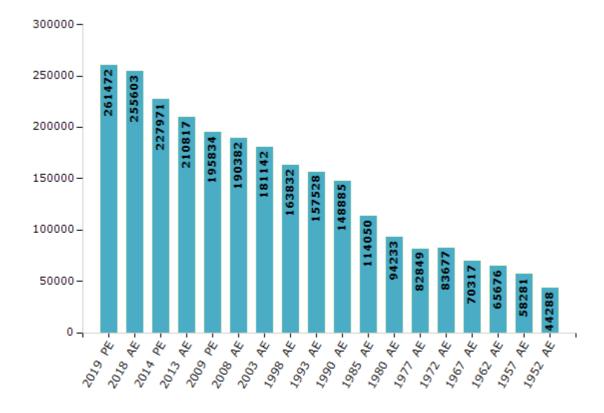

#### **Electors by Male & Female**

| Year    | Male   | Female | Others | Total  | Year    | Male  | Female | Others | Total  |
|---------|--------|--------|--------|--------|---------|-------|--------|--------|--------|
| 2019 PE | 138521 | 122951 | 0      | 261472 | 1993 AE | 86783 | 70745  | -      | 157528 |
| 2018 AE | 135458 | 120145 | 0      | 255603 | 1990 AE | 82255 | 66630  | -      | 148885 |
| 2014 PE | 122151 | 105820 | 0      | 227971 | 1985 AE | 61973 | 52077  | -      | 114050 |
| 2013 AE | 113204 | 97613  | 0      | 210817 | 1980 AE | 50222 | 44011  | -      | 94233  |
| 2009 PE | 106144 | 89690  | -      | 195834 | 1977 AE | 44734 | 38115  | -      | 82849  |
| 2008 AE | 103189 | 87193  | -      | 190382 | 1972 AE | 44040 | 39637  | -      | 83677  |
| 2004 PE | -      | -      | -      | -      | 1967 AE | -     | -      | -      | 70317  |
| 2003 AE | 98245  | 82897  | -      | 181142 | 1962 AE | -     | -      | -      | 65676  |
| 1999 PE | -      | -      | -      | -      | 1957 AE | -     | -      | -      | 58281  |
| 1998 AE | 90184  | 73648  | -      | 163832 | 1952 AE | -     | -      | -      | 44288  |

#### Number of Electors

Note: AE: Assembly Election, PE: Assembly Segment of Parliamentary Election