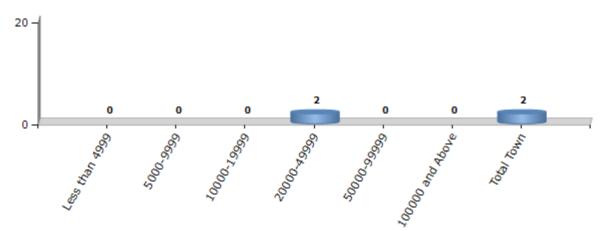

#### Number of Towns by Population Size - 2011

| Less than | 5000-9999 | 10000- | 20000- | 50000- | 100000 and | Total |
|-----------|-----------|--------|--------|--------|------------|-------|
| 4999      |           | 19999  | 49999  | 99999  | Above      | Town  |
| 0         | 0         | 0      | 2      | 0      | 0          | 2     |

Number of Towns by Population Size - 2011