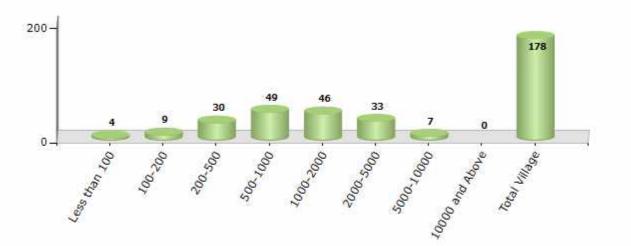

#### Number of Villages by Population Size - 2011

| Less<br>than<br>100 | 100-<br>200 | 200-<br>500 | 500-<br>1000 | 1000-<br>2000 | 2000-<br>5000 | 5000-<br>10000 | 10000<br>and<br>Above | Total<br>Village |
|---------------------|-------------|-------------|--------------|---------------|---------------|----------------|-----------------------|------------------|
| 4                   | 9           | 30          | 49           | 46            | 33            | 7              | 0                     | 178              |

Number of Villages by Population Size - 2011