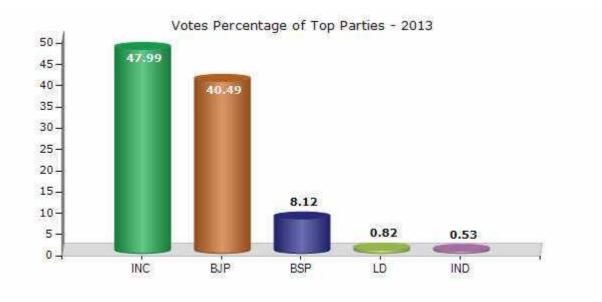

#### **Summary Result of Assembly Election - 2013**

| Candidate Name    | Party | Votes | Votes % |
|-------------------|-------|-------|---------|
| Vishvendra Singh  | INC   | 71407 | 47.99   |
| Dr.Digamber Singh | BJP   | 60245 | 40.49   |
| Rajjan Singh      | BSP   | 12086 | 8.12    |
| Balmukand         | LD    | 1214  | 0.82    |
| Narendra Singh    | IND   | 791   | 0.53    |
| Dinesh Chand      | IND   | 496   | 0.33    |
| Mukita            | IND   | 384   | 0.26    |
| Om Prakash        | IND   | 231   | 0.16    |
| Manoj Kumar       | BSDL  | 226   | 0.15    |
| Anil Kumar Singh  | IND   | 131   | 0.09    |
| Vikram Singh      | BYS   | 120   | 0.08    |
| Rakesh Kumar      | JBSP  | 97    | 0.07    |
| ,                 | NOTA  | 1372  | 0.92    |