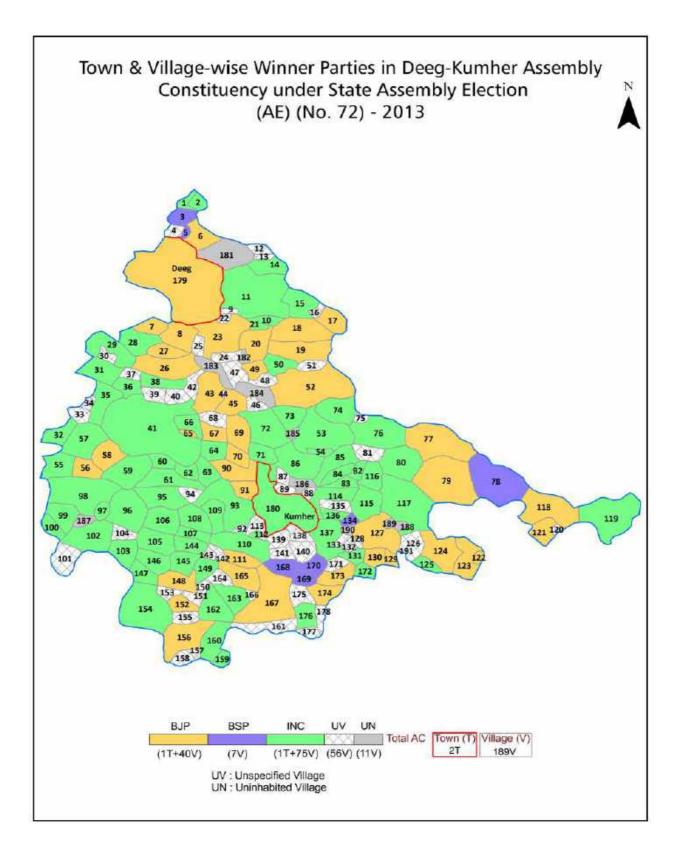

| 206-207  |  |  |
| 11  | Disclaimer                                                                                                                                                                                                                                                                                                                                                                                                                                                                | 208      |  |  |

#### **Location & Political Map**



indiastatelections



#### **Administrative Setup**

#### List of Village Panchayat & Intermediate Panchayat (Block) Name - 2011

| Village Name    | Village Panchayat Name | Intermediate Panchayat<br>Name |
|-----------------|------------------------|--------------------------------|
| Abhaurra        | Abhaurra               | Kumher                         |
| Adhaiya Kalan   | Lakhan                 | Kumher                         |
| Adhaiya Khurd   | Lakhan                 | Kumher                         |
| Ajan            | Ajan                   | Kumher                         |
| Ajau            | Ajau                   | Kumher                         |
| Ajaypura        | Sikrori                | Kumher                         |
| Ankholi         | Shyorawali             |