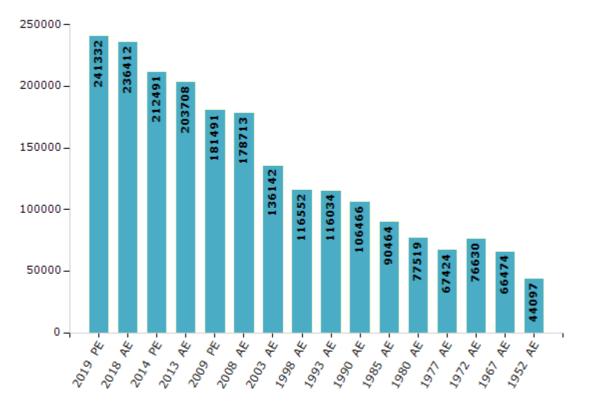

#### **Electors by Male & Female**

| Year    | Male   | Female | Others | Total  | Year    | Male  | Female | Others | Total  |
|---------|--------|--------|--------|--------|---------|-------|--------|--------|--------|
| 2019 PE | 129010 | 112318 | 4      | 241332 | 1993 AE | 63462 | 52572  | -      | 116034 |
| 2018 AE | 126301 | 110108 | 3      | 236412 | 1990 AE | 57197 | 49269  | -      | 106466 |
| 2014 PE | 114033 | 98457  | 1      | 212491 | 1985 AE | 48612 | 41852  | -      | 90464  |
| 2013 AE | 109159 | 94549  | 0      | 203708 | 1980 AE | 40721 | 36798  | -      | 77519  |
| 2009 PE | 97597  | 83894  | -      | 181491 | 1977 AE | 35404 | 32020  | -      | 67424  |
| 2008 AE | 96026  | 82687  | -      | 178713 | 1972 AE | 40059 | 36571  | -      | 76630  |
| 2004 PE | -      | -      | -      | -      | 1967 AE | -     | -      | -      | 66474  |
| 2003 AE | 73803  | 62339  | -      | 136142 | 1962 AE | -     | -      | -      | -      |
| 1999 PE | -      | -      | -      | -      | 1957 AE | -     | -      | -      | -      |
| 1998 AE | 63810  | 52742  | -      | 116552 | 1952 AE | -     | -      | -      | 44097  |

**Note :** AE : Assembly Election, PE : Assembly Segment of Parliamentary Election