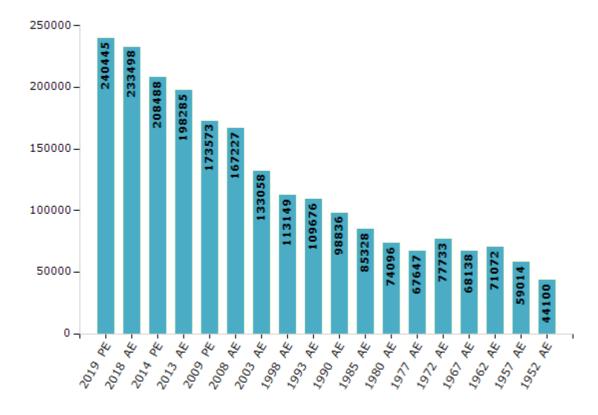

#### **Electors by Male & Female**

| Year    | Male   | Female | Others | Total  | Year    | Male  | Female | Others | Total  |
|---------|--------|--------|--------|--------|---------|-------|--------|--------|--------|
| 2019 PE | 128624 | 111817 | 4      | 240445 | 1993 AE | 58874 | 50802  | -      | 109676 |
| 2018 AE | 124949 | 108546 | 3      | 233498 | 1990 AE | 53668 | 45168  | -      | 98836  |
| 2014 PE | 111679 | 96809  | 0      | 208488 | 1985 AE | 45378 | 39950  | -      | 85328  |
| 2013 AE | 105784 | 92501  | 0      | 198285 | 1980 AE | 38847 | 35249  | -      | 74096  |
| 2009 PE | 92681  | 80892  | -      | 173573 | 1977 AE | 35408 | 32239  | -      | 67647  |
| 2008 AE | 89103  | 78124  | -      | 167227 | 1972 AE | 38773 | 38960  | -      | 77733  |
| 2004 PE | -      | -      | -      | -      | 1967 AE | -     | -      | -      | 68138  |
| 2003 AE | 71228  | 61830  | -      | 133058 | 1962 AE | -     | -      | -      | 71072  |
| 1999 PE | -      | -      | -      | -      | 1957 AE | -     | -      | -      | 59014  |
| 1998 AE | 61056  | 52093  | -      | 113149 | 1952 AE | -     | -      | -      | 44100  |

#### Number of Electors

Note: AE: Assembly Election, PE: Assembly Segment of Parliamentary Election