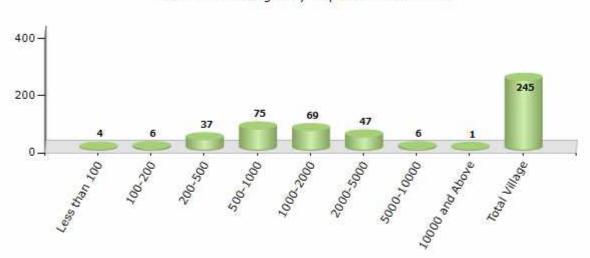

#### Number of Villages by Population Size - 2011

| Less<br>than<br>100 | 100-<br>200 | 200-<br>500 | 500-<br>1000 | 1000-<br>2000 | 2000-<br>5000 | 5000-<br>10000 | 10000<br>and<br>Above | Total<br>Village |
|---------------------|-------------|-------------|--------------|---------------|---------------|----------------|-----------------------|------------------|
| 4                   | 6           | 37          | 75           | 69            | 47            | 6              | 1                     | 245              |

Number of Villages by Population Size - 2011