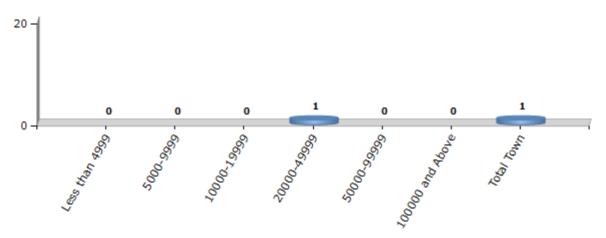

#### **Number of Towns by Population Size - 2011**

| Less than<br>4999 | 5000-9999 | 10000-<br>19999 | 20000-<br>49999 | 50000-<br>99999 | 100000 and<br>Above | Total<br>Town |  |
|-------------------|-----------|-----------------|-----------------|-----------------|---------------------|---------------|--|
| 0                 | 0         | 0               | 1               | 0               | 0                   | 1             |  |

Number of Towns by Population Size - 2011