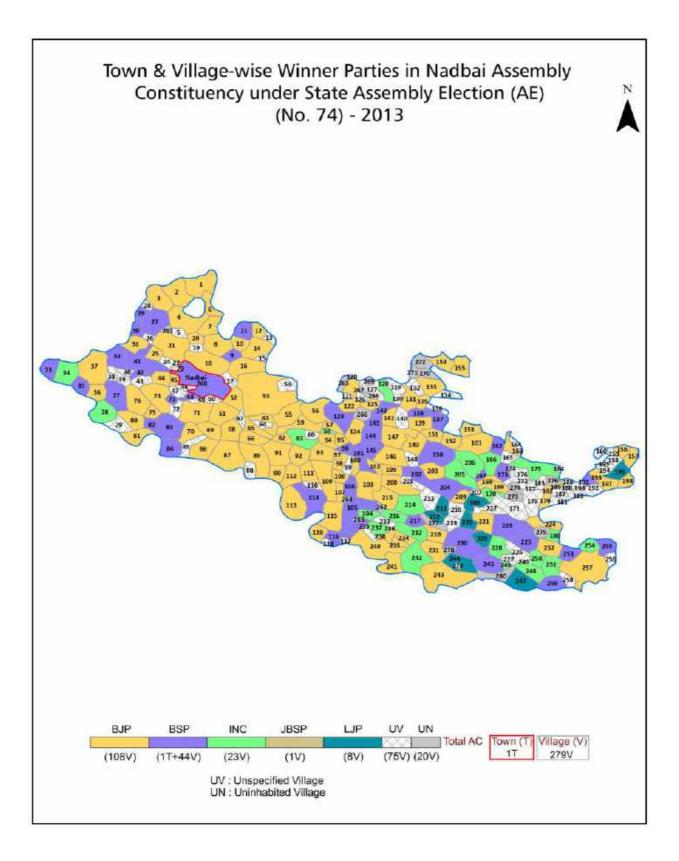

| 235-236  |
| 11  | Disclaimer                                                                                                                                                                                                                                                                                                                                                                                                                                                                | 237      |

### **Location & Political Map**



indiastatelections



#### **Administrative Setup**

#### List of Village Panchayat & Intermediate Panchayat (Block) Name - 2011

| Village Name   | Village Panchayat Name | Intermediate Panchayat<br>Name |
|----------------|------------------------|--------------------------------|
| Adda           | Madhoni                | Sewar                          |
| Aganpura       | Kareeli                | Nadbai                         |
| Aghapur        | Aghapur                | Sewar                          |
| Ajan           | Ekta                   | Sewar                          |
| Akhaigarh      | Akhaigarh              | Nadbai                         |
| Alipur         | Atari                  | Nadbai                         |
| Andhiyari      | Andhiyari              | Rupbas