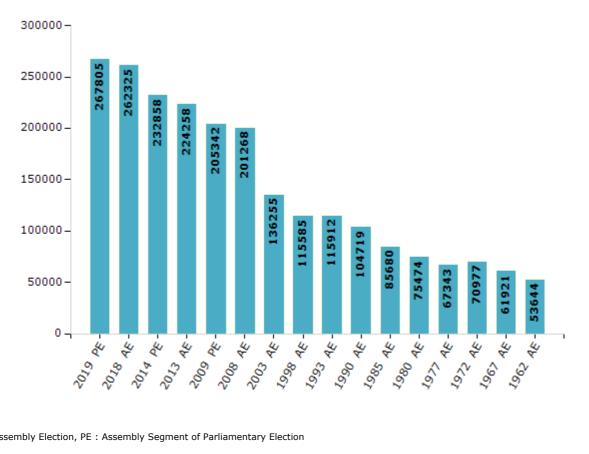

#### **Electors by Male & Female**

| Year    | Male   | Female | Others | Total  | Ye  | ar   | Male  | Female | Others     | Total  |
|---------|--------|--------|--------|--------|-----|------|-------|--------|------------|--------|
| 2019 PE | 143531 | 124274 | 0      | 267805 | 199 | 3 AE | 64153 | 51759  | -          | 115912 |
| 2018 AE | 140438 | 121887 | 0      | 262325 | 199 | 0 AE | 57227 | 47492  | -          | 104719 |
| 2014 PE | 125534 | 107324 | 0      | 232858 | 198 | 5 AE | 45791 | 39889  | -          | 85680  |
| 2013 AE | 120585 | 103673 | 0      | 224258 | 198 | 0 AE | 39568 | 35906  | -          | 75474  |
| 2009 PE | 110783 | 94559  | -      | 205342 | 197 | 7 AE | 35681 | 31662  | -          | 67343  |
| 2008 AE | 108637 | 92631  | -      | 201268 | 197 | 2 AE | 37468 | 33509  | -          | 70977  |
| 2004 PE | -      | -      | -      | -      | 196 | 7 AE | -     | -      | -          | 61921  |
| 2003 AE | 74303  | 61952  | -      | 136255 | 196 | 2 AE | -     | -      | -          | 53644  |
| 1999 PE | -      | -      | -      | -      | 195 | 7 AE | -     | -      | -          | -      |
| 1998 AE | 63382  | 52203  | -      | 115585 | 195 | 2 AE | -     | -      | - <u>-</u> | -      |

Note : AE : Assembly Election, PE : Assembly Segment of Parliamentary Election