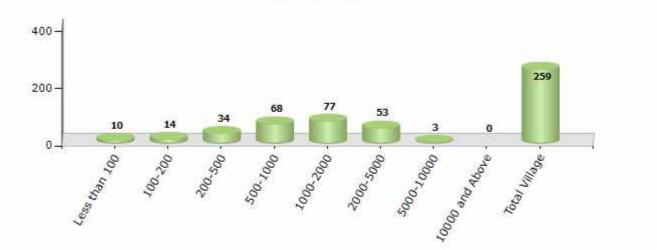

#### Number of Villages by Population Size - 2011

| Less<br>than<br>100 | 100-<br>200 | 200-<br>500 | 500-<br>1000 | 1000-<br>2000 | 2000-<br>5000 | 5000-<br>10000 | 10000<br>and<br>Above | Total<br>Village |
|---------------------|-------------|-------------|--------------|---------------|---------------|----------------|-----------------------|------------------|
| 10                  | 14          | 34          | 68           | 77            | 53            | 3              | 0                     | 259              |

Number of Villages by Population Size - 2011