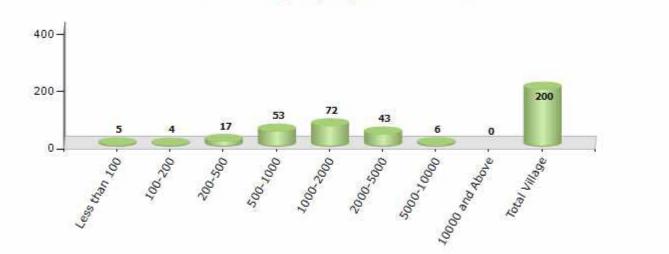

#### Number of Villages by Population Size - 2011

| Less<br>than<br>100 | 100-<br>200 | 200-<br>500 | 500-<br>1000 | 1000-<br>2000 | 2000-<br>5000 | 5000-<br>10000 | 10000<br>and<br>Above | Total<br>Village |
|---------------------|-------------|-------------|--------------|---------------|---------------|----------------|-----------------------|------------------|
| 5                   | 4           | 17          | 53           | 72            | 43            | 6              | 0                     | 200              |

Number of Villages by Population Size - 2011