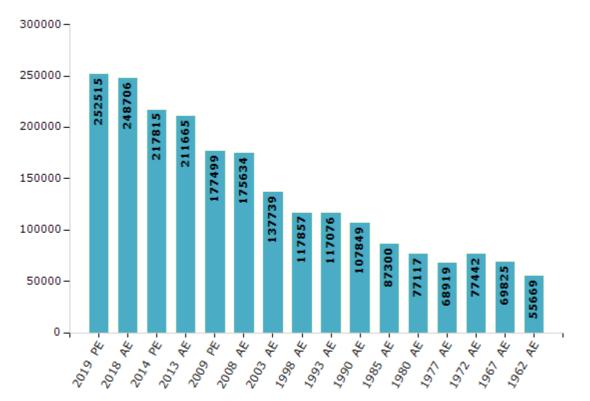

#### **Electors by Male & Female**

| Year    | Male   | Female | Others | Total  | Year    | Male  | Female | Others | Total  |
|---------|--------|--------|--------|--------|---------|-------|--------|--------|--------|
| 2019 PE | 135418 | 117097 | 0      | 252515 | 1993 AE | 64543 | 52533  | -      | 117076 |
| 2018 AE | 133213 | 115493 | 0      | 248706 | 1990 AE | 58887 | 48962  | -      | 107849 |
| 2014 PE | 118062 | 99753  | 0      | 217815 | 1985 AE | 46250 | 41050  | -      | 87300  |
| 2013 AE | 114550 | 97115  | 0      | 211665 | 1980 AE | 40191 | 36926  | -      | 77117  |
| 2009 PE | 98067  | 79432  | -      | 177499 | 1977 AE | 35856 | 33063  | -      | 68919  |
| 2008 AE | 96209  | 79425  | -      | 175634 | 1972 AE | 41423 | 36019  | -      | 77442  |
| 2004 PE | -      | -      | -      | -      | 1967 AE | -     | -      | -      | 69825  |
| 2003 AE | 74843  | 62896  | -      | 137739 | 1962 AE | -     | -      | -      | 55669  |
| 1999 PE | -      | -      | -      | -      | 1957 AE | -     | -      | -      | -      |
| 1998 AE | 64864  | 52993  | -      | 117857 | 1952 AE | -     | -      | -      | -      |

Note : AE : Assembly Election, PE : Assembly Segment of Parliamentary Election