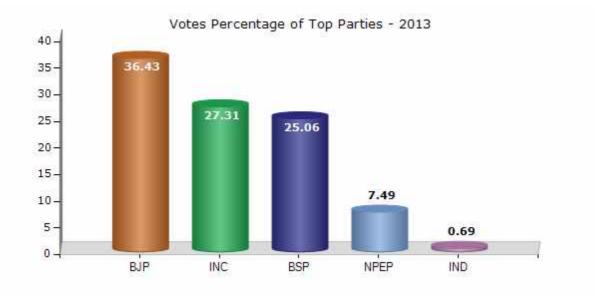

#### **Summary Result of Assembly Election - 2013**

| Candidate Name      | Party | Votes | Votes % |
|---------------------|-------|-------|---------|
| Bahadur Singh       | BJP   | 53649 | 36.43   |
| Om Prakash Pahadiya | INC   | 40226 | 27.31   |
| Atar Singh Pagariya | BSP   | 36911 | 25.06   |
| Mahendra Singh      | NPEP  | 11034 | 7.49    |
| Ramsingh            | IND   | 1023  | 0.69    |
| Ramji Lal           | NCP   | 776   | 0.53    |
| Kanhaiya Lal        | IND   | 540   | 0.37    |
| Rajeev Dhobi        | JGP   | 420   | 0.29    |
| Mahesh              | BYS   | 319   | 0.22    |
| Shyam Sundar        | SP    | 319   | 0.22    |
| Balswaroop          | RJVP  | 178   | 0.12    |
| Pushkar Jatav       | IPGP  | 152   | 0.1     |
| Kamlesh             | ВНВР  | 142   | 0.1     |
| Uday Singh          | IVD   | 120   | 0.08    |
|                     | NOTA  | 1472  | 1       |