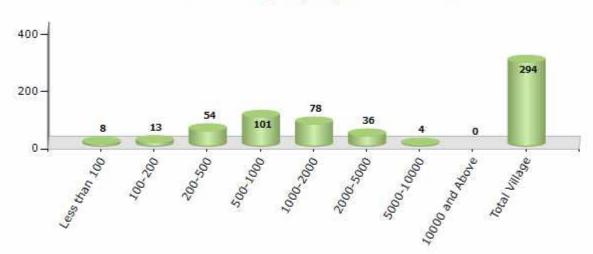

#### Number of Villages by Population Size - 2011

| Less<br>than<br>100 | 100-<br>200 | 200-<br>500 | 500-<br>1000 | 1000-<br>2000 | 2000-<br>5000 | 5000-<br>10000 | 10000<br>and<br>Above | Total<br>Village |
|---------------------|-------------|-------------|--------------|---------------|---------------|----------------|-----------------------|------------------|
| 8                   | 13          | 54          | 101          | 78            | 36            | 4              | 0                     | 294              |