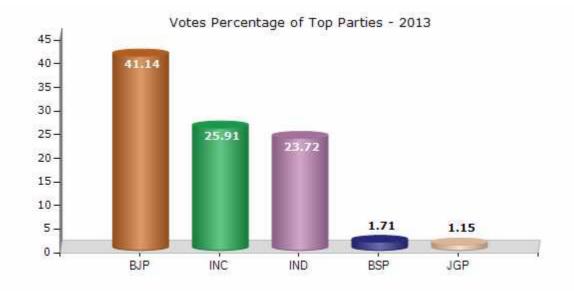

#### **Summary Result of Assembly Election - 2013**

| Candidate Name          | Party | Votes | Votes % |
|-------------------------|-------|-------|---------|
| Ram Lal Gurjar          | ВЈР   | 73774 | 41.14   |
| Ram Lal Jat             | INC   | 46465 | 25.91   |
| Hagami Lal Mewara       | IND   | 42531 | 23.72   |
| Raghuveer Prasad Jat    | BSP   | 3065  | 1.71    |
| Narendra Singh          | JGP   | 2060  | 1.15    |
| Surendra Singh          | IND   | 1635  | 0.91    |
| Ramswaroop              | IND   | 930   | 0.52    |
| Ratan                   | IND   | 894   | 0.5     |
| Ghanshyam Singh Rathore | IND   | 798   | 0.45    |
| Ramchandra Gurjar       | BYS   | 789   | 0.44    |
| Arif Mohammad           | IND   | 346   | 0.19    |
|                         | NOTA  | 6020  | 3.36    |