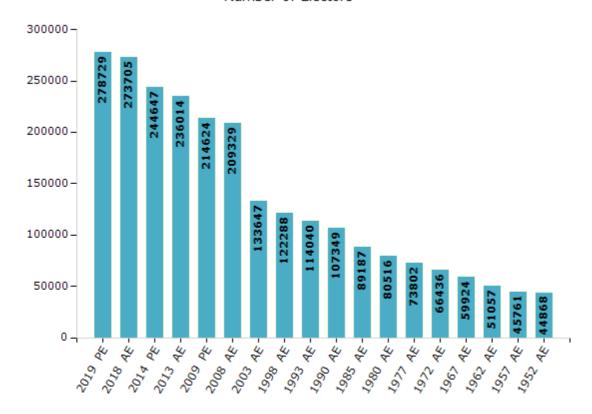

#### **Electors by Male & Female**

| Year    | Male   | Female | Others | Total  | Year    | Male  | Female | Others | Total  |
|---------|--------|--------|--------|--------|---------|-------|--------|--------|--------|
| 2019 PE | 140489 | 138240 | 0      | 278729 | 1993 AE | 58320 | 55720  | -      | 114040 |
| 2018 AE | 138122 | 135583 | 0      | 273705 | 1990 AE | 54796 | 52553  | -      | 107349 |
| 2014 PE | 124464 | 120183 | 0      | 244647 | 1985 AE | 45235 | 43952  | -      | 89187  |
| 2013 AE | 120251 | 115763 | 0      | 236014 | 1980 AE | 40725 | 39791  | -      | 80516  |
| 2009 PE | 108961 | 105663 | -      | 214624 | 1977 AE | 37379 | 36423  | -      | 73802  |
| 2008 AE | 105964 | 103365 | -      | 209329 | 1972 AE | 33762 | 32674  | -      | 66436  |
| 2004 PE | -      | -      | -      | -      | 1967 AE | -     | -      | -      | 59924  |
| 2003 AE | 67146  | 66501  | -      | 133647 | 1962 AE | -     | -      | -      | 51057  |
| 1999 PE | -      | -      | -      | -      | 1957 AE | -     | -      | -      | 45761  |
| 1998 AE | 62033  | 60255  | -      | 122288 | 1952 AE | -     | -      | -      | 44868  |

#### Number of Electors

Note: AE: Assembly Election, PE: Assembly Segment of Parliamentary Election