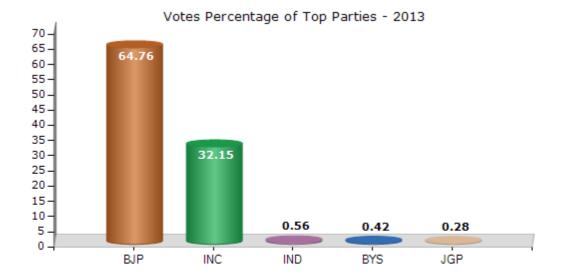

#### **Summary Result of Assembly Election - 2013**

| Candidate Name          | Party | Votes | Votes % |
|-------------------------|-------|-------|---------|
| Vitthal Shankar Avasthi | ВЈР   | 91582 | 64.76   |
| Rampal Soni             | INC   | 45466 | 32.15   |
| Sukhmal Choudhary       | IND   | 790   | 0.56    |
| Banshi Lal              | BYS   | 589   | 0.42    |
| Ram Niwas Jagetiya      | JGP   | 399   | 0.28    |
| Naveen Joshi            | IND   | 311   | 0.22    |
| Moinudeein Bisayati     | IUML  | 192   | 0.14    |
| Shiv Prasad Sharma      | NPEP  | 184   | 0.13    |
|                         | NOTA  | 1897  | 1.34    |