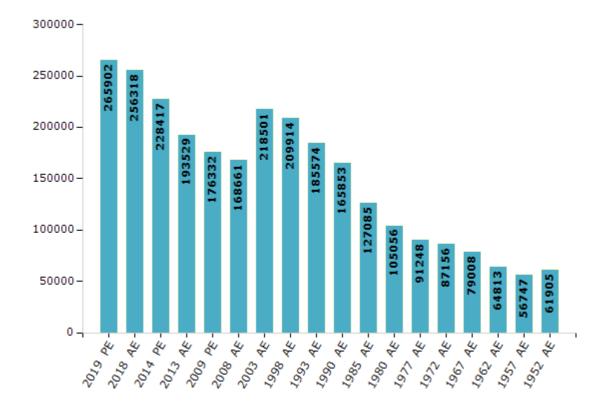

#### **Electors by Male & Female**

| Year    | Male   | Female | Others | Total  | Year    | Male  | Female | Others | Total  |
|---------|--------|--------|--------|--------|---------|-------|--------|--------|--------|
| 2019 PE | 136222 | 129678 | 2      | 265902 | 1993 AE | 96499 | 89075  | -      | 185574 |
| 2018 AE | 131765 | 124552 | 1      | 256318 | 1990 AE | 86784 | 79069  | -      | 165853 |
| 2014 PE | 119389 | 109028 | 0      | 228417 | 1985 AE | 66002 | 61083  | -      | 127085 |
| 2013 AE | 101880 | 91649  | 0      | 193529 | 1980 AE | 52301 | 52755  | -      | 105056 |
| 2009 PE | 93952  | 82380  | -      | 176332 | 1977 AE | 47102 | 44146  | -      | 91248  |
| 2008 AE | 90006  | 78655  | -      | 168661 | 1972 AE | 45160 | 41996  | -      | 87156  |
| 2004 PE | -      | -      | -      | -      | 1967 AE | -     | -      | -      | 79008  |
| 2003 AE | 112588 | 105913 | -      | 218501 | 1962 AE | -     | -      | -      | 64813  |
| 1999 PE | -      | -      | -      | -      | 1957 AE | -     | -      | -      | 56747  |
| 1998 AE | 110521 | 99393  | -      | 209914 | 1952 AE | -     | -      | -      | 61905  |

#### Number of Electors

Note: AE: Assembly Election, PE: Assembly Segment of Parliamentary Election