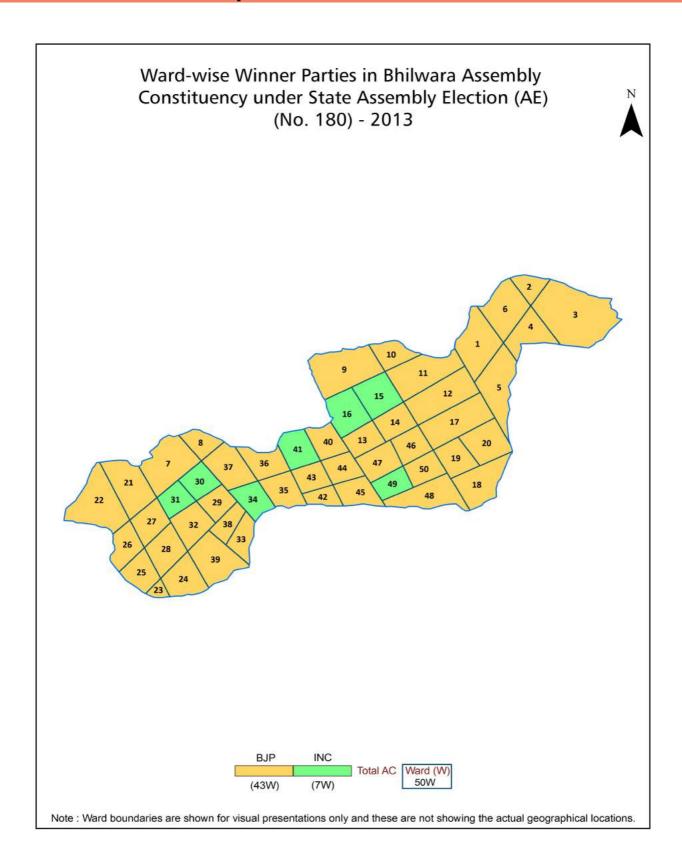

Abbreviation & Sources                                                                                                                                                                                                                                                                                                                                                       | 175-176  |
| 10  | Disclaimer                                                                                                                                                                                                                                                                                                                                                                   | 177      |

#### **Location & Political Map**



#### **Demographics**

#### Number of Ward by Population Size - 2011

| Less than | 5000-9999 | 10000- | 20000- | 50000- | 100000 and | Total |
|-----------|-----------|--------|--------|--------|------------|-------|
| 4999      |           | 19999  | 49999  | 99999  | Above      | Ward  |
| 8         | 35        | 7      | 0      | 0      | 0          | 50    |

#### Number of Ward by Population Size - 2011



#### **Electoral Features**

#### **Electors by Male & Female**

| Year    | Male   | Female | Others | Total  | Year    | Male  | Female | Others | Total  |
|---------|--------|--------|--------|--------|---------|-------|--------|--------|--------|
| 2019 PE | 136222 | 129678 | 2      | 265902 | 1993 AE | 96499 | 89075  | -      | 185574 |
| 2018 AE | 131765 | 124552 | 1      |