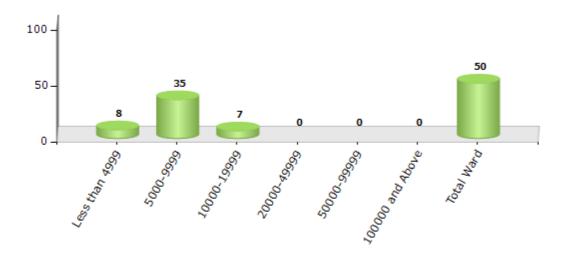

#### Number of Ward by Population Size - 2011

| Less than | 5000-9999 | 10000- | 20000- | 50000- | 100000 and | Total |
|-----------|-----------|--------|--------|--------|------------|-------|
| 4999      |           | 19999  | 49999  | 99999  | Above      | Ward  |
| 8         | 35        | 7      | 0      | 0      | 0          | 50    |

#### Number of Ward by Population Size - 2011