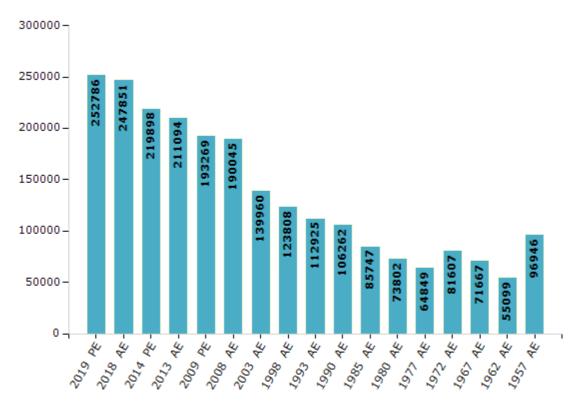

#### **Electors by Male & Female**

| Year    | Male   | Female | Others | Total  | Ye  | ear   | Male  | Female | Others | Total  |
|---------|--------|--------|--------|--------|-----|-------|-------|--------|--------|--------|
| 2019 PE | 131938 | 120848 | 0      | 252786 | 199 | 3 AE  | 59089 | 53836  | -<br>- | 112925 |
| 2018 AE | 129416 | 118435 | 0      | 247851 | 199 | 0 AE  | 55596 | 50666  | ; -    | 106262 |
| 2014 PE | 115800 | 104098 | 0      | 219898 | 198 | 5 AE  | 44502 | 41245  | ; -    | 85747  |
| 2013 AE | 111111 | 99983  | 0      | 211094 | 198 | 0 AE  | 38196 | 35606  | ; -    | 73802  |
| 2009 PE | 101547 | 91722  | -      | 193269 | 197 | '7 AE | 33839 | 31010  | ) -    | 64849  |
| 2008 AE | 99531  | 90514  | -      | 190045 | 197 | '2 AE | 42251 | 39356  | ; -    | 81607  |
| 2004 PE | -      | -      | -      | -      | 196 | 57 AE | -     |        |        | 71667  |
| 2003 AE | 73045  | 66915  | -      | 139960 | 196 | 2 AE  | -     |        |        | 55099  |
| 1999 PE | -      | -      | -      | -      | 195 | 57 AE | -     |        |        | 96946  |
| 1998 AE | 64946  | 58862  | -      | 123808 | 195 | 2 AE  | -     |        |        | -      |

Note : AE : Assembly Election, PE : Assembly Segment of Parliamentary Election