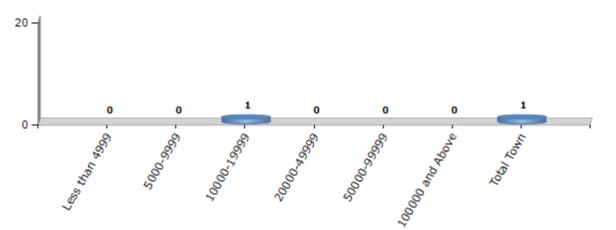

#### Number of Towns by Population Size - 2011

| Less than<br>4999 | 5000-9999 | 10000-<br>19999 | 20000-<br>49999 | 50000-<br>99999 | 100000 and<br>Above | Total<br>Town |  |
|-------------------|-----------|-----------------|-----------------|-----------------|---------------------|---------------|--|
| 0                 | 0         | 1               | 0               | 0               | 0                   | 1             |  |

Number of Towns by Population Size - 2011