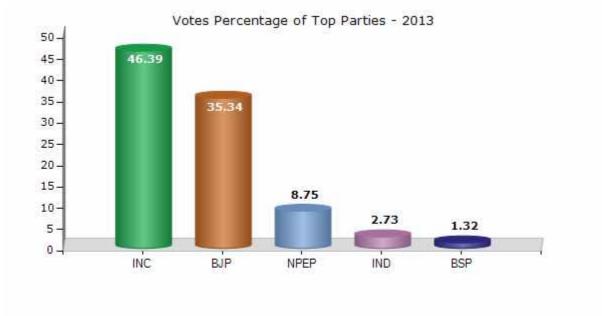

#### **Summary Result of Assembly Election - 2013**

| Candidate Name | Party | Votes | Votes % |
|----------------|-------|-------|---------|
| Ashok          | INC   | 77463 | 46.39   |
| Mahipat Singh  | BJP   | 59010 | 35.34   |
| Rakesh Kumar   | NPEP  | 14608 | 8.75    |
| Manju Meena    | IND   | 4551  | 2.73    |
| Udai Lal       | BSP   | 2201  | 1.32    |
| Khubaram Mehra | IND   | 2039  | 1.22    |
| Rishi Raj      | IND   | 1724  | 1.03    |
|                | NOTA  | 5382  | 3.22    |