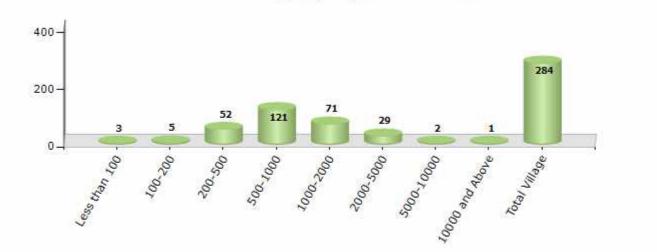

#### Number of Villages by Population Size - 2011

| Less<br>than<br>100 | 100-<br>200 | 200-<br>500 | 500-<br>1000 | 1000-<br>2000 | 2000-<br>5000 | 5000-<br>10000 | 10000<br>and<br>Above | Total<br>Village |
|---------------------|-------------|-------------|--------------|---------------|---------------|----------------|-----------------------|------------------|
| 3                   | 5           | 52          | 121          | 71            | 29            | 2              | 1                     | 284              |

Number of Villages by Population Size - 2011