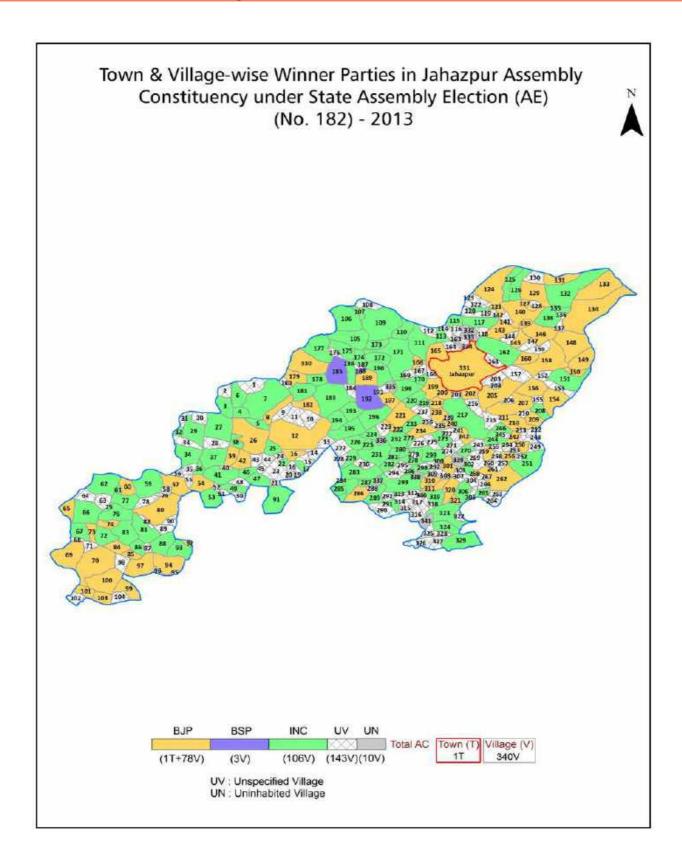

| 236-237        |  |  |  |  |  |
| 11  | Disclaimer                                                                                                                                                                                                                                                                                                                                                                                                                                              | 238            |  |  |  |  |  |

#### **Location & Political Map**





#### **Administrative Setup**

#### List of Village Panchayat & Intermediate Panchayat (Block) Name - 2011

| Village Name            | Village Panchayat Name | Intermediate Panchayat<br>Name |
|-------------------------|------------------------|--------------------------------|
| Abhaipur                | Amalda                 | Jahazpur                       |
| Adimalji Ka Khera       | Teethoda (Jageer)      | Jahazpur                       |
| Agariya                 | Aasop                  | Kotri                          |
| Akhepura                | Bihara                 | Jahazpur                       |
| Akhepura                | Ropan                  | Jahazpur                       |
| Akheramji Ka Khera      | Amargarh               | Jahazpur                       |