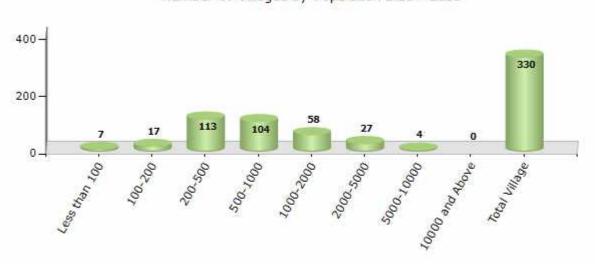

#### Number of Villages by Population Size - 2011

| Less<br>than<br>100 | 100-<br>200 | 200-<br>500 | 500-<br>1000 | 1000-<br>2000 | 2000-<br>5000 | 5000-<br>10000 | 10000<br>and<br>Above | Total<br>Village |
|---------------------|-------------|-------------|--------------|---------------|---------------|----------------|-----------------------|------------------|
| 7                   | 17          | 113         | 104          | 58            | 27            | 4              | 0                     | 330              |

Number of Villages by Population Size - 2011