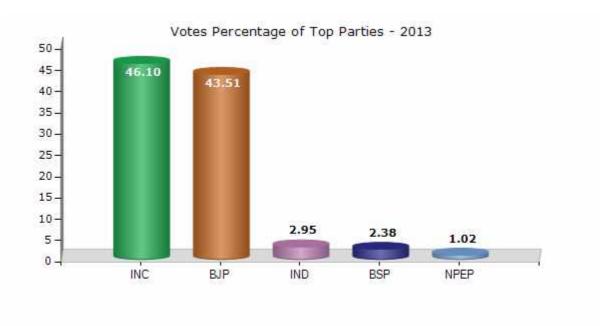

#### **Summary Result of Assembly Election - 2013**

| Candidate Name   | Party | Votes | Votes % |
|------------------|-------|-------|---------|
| Dhiraj Gurjar    | INC   | 75753 | 46.1    |
| Shivjiram Meena  | ВЈР   | 71491 | 43.51   |
| Ratanlal         | IND   | 4847  | 2.95    |
| Dinesh Dhakar    | BSP   | 3911  | 2.38    |
| Chhotu Lal Meena | NPEP  | 1681  | 1.02    |
| Rang Lal         | IND   | 1476  | 0.9     |
| Jeevan Lal       | BYS   | 670   | 0.41    |
| Chhagna          | IND   | 621   | 0.38    |
| Chetan Prakash   | IND   | 430   | 0.26    |
| Khaju Khan       | IND   | 390   | 0.24    |
|                  | NOTA  | 3043  | 1.85    |