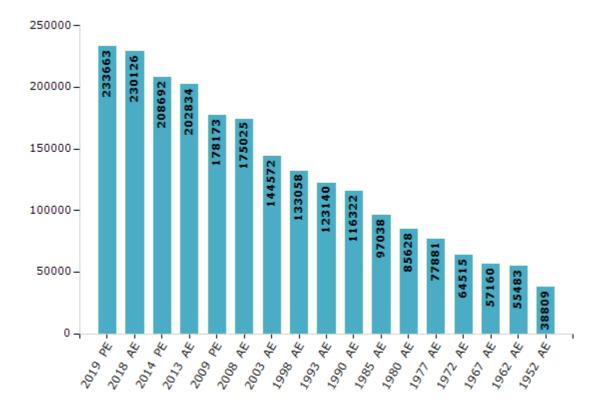

#### **Electors by Male & Female**

| Year    | Male   | Female | Others | Total  | Year    | Male  | Female | Others | Total  |
|---------|--------|--------|--------|--------|---------|-------|--------|--------|--------|
| 2019 PE | 119737 | 113925 | 1      | 233663 | 1993 AE | 63692 | 59448  | -      | 123140 |
| 2018 AE | 117793 | 112333 | 0      | 230126 | 1990 AE | 60288 | 56034  | -      | 116322 |
| 2014 PE | 107536 | 101156 | 0      | 208692 | 1985 AE | 49860 | 47178  | -      | 97038  |
| 2013 AE | 104417 | 98417  | 0      | 202834 | 1980 AE | 43822 | 41806  | -      | 85628  |
| 2009 PE | 92201  | 85972  | -      | 178173 | 1977 AE | 39653 | 38228  | -      | 77881  |
| 2008 AE | 90335  | 84690  | -      | 175025 | 1972 AE | 33307 | 31208  | -      | 64515  |
| 2004 PE | -      | -      | -      | -      | 1967 AE | -     | -      | -      | 57160  |
| 2003 AE | 74149  | 70423  | -      | 144572 | 1962 AE | -     | -      | -      | 55483  |
| 1999 PE | -      | -      | -      | -      | 1957 AE | -     | -      | -      | -      |
| 1998 AE | 68921  | 64137  | -      | 133058 | 1952 AE | -     | -      | -      | 38809  |

#### Number of Electors

Note: AE: Assembly Election, PE: Assembly Segment of Parliamentary Election