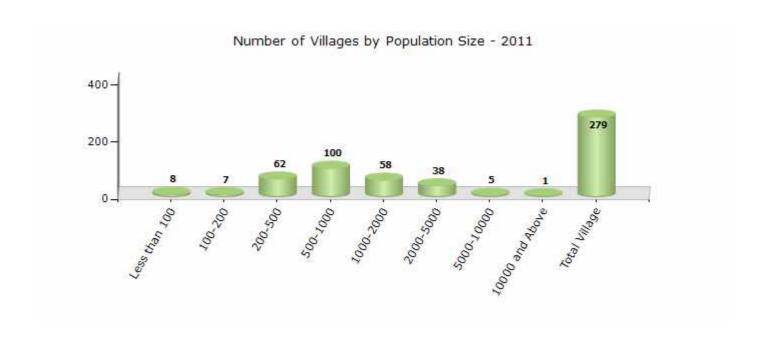

#### Number of Villages by Population Size - 2011

| Less<br>than<br>100 | 100-<br>200 | 200-<br>500 | 500-<br>1000 | 1000-<br>2000 | 2000-<br>5000 | 5000-<br>10000 | 10000<br>and<br>Above | Total<br>Village |
|---------------------|-------------|-------------|--------------|---------------|---------------|----------------|-----------------------|------------------|
| 8                   | 7           | 62          | 100          | 58            | 38            | 5              | 1                     | 279              |