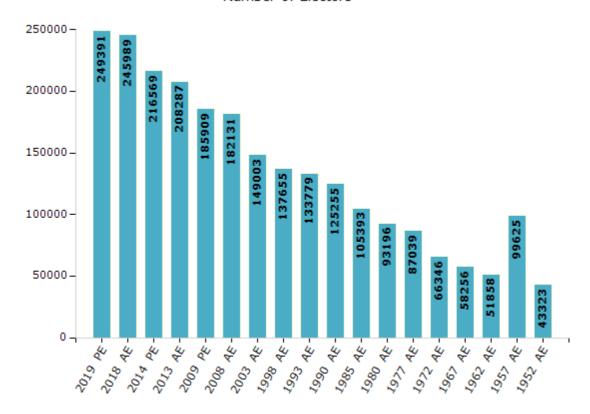

#### **Electors by Male & Female**

| Year    | Male   | Female | Others | Total  | Year    | Male  | Female | Others |
|---------|--------|--------|--------|--------|---------|-------|--------|--------|
| 2019 PE | 125689 | 123702 | 0      | 249391 | 1993 AE | 67552 | 66227  | -      |
| 2018 AE | 123991 | 121998 | 0      | 245989 | 1990 AE | 63647 | 61608  | -      |
| 2014 PE | 110834 | 105735 | 0      | 216569 | 1985 AE | 53381 | 52012  | -      |
| 2013 AE | 106899 | 101388 | 0      | 208287 | 1980 AE | 46953 | 46243  | -      |
| 2009 PE | 94013  | 91896  | -      | 185909 | 1977 AE | 44113 | 42926  | -      |
| 2008 AE | 91767  | 90364  | -      | 182131 | 1972 AE | 33884 | 32462  | -      |
| 2004 PE | -      | -      | -      | -      | 1967 AE | -     | -      | -      |
| 2003 AE | 74176  | 74827  | -      | 149003 | 1962 AE | -     | -      | -      |
| 1999 PE | -      | -      | -      | -      | 1957 AE | -     | -      | -      |
| 1998 AE | 69306  | 68349  | -      | 137655 | 1952 AE | -     | -      | -      |

#### Number of Electors

Note: AE: Assembly Election, PE: Assembly Segment of Parliamentary Election