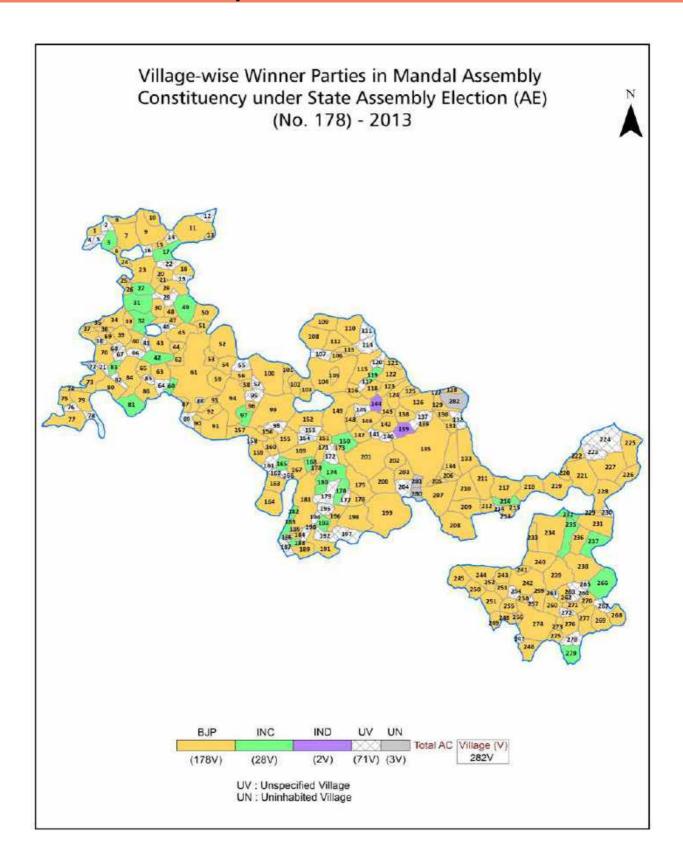

#### **Summary Result of Assembly Election - 2013**

| Candidate Name       | Party | Votes | Votes % |
|----------------------|-------|-------|---------|
| Kalu Lal Gujar       | ВЈР   | 91813 | 56.72   |
| Ram Pal Sharma       | INC   | 50379 | 31.12   |
| Durgpal Singh        | IND   | 7077  | 4.37    |
| Shivlal Gurjar       | BSP   | 1903  | 1.18    |
| Rameshwer            | IND   | 1666  | 1.03    |
| Balu Lal             | IND   | 1654  | 1.02    |
| Gordhan Bairwa       | IND   | 746   | 0.46    |
| Debi Lal             | BYS   | 665   | 0.41    |
| Vikram Singh Gogawat | SHS   | 562   | 0.35    |
| Anwar Mohammd        | IND   | 342   | 0.21    |
|                      | NOTA  | 5076  | 3.14    |