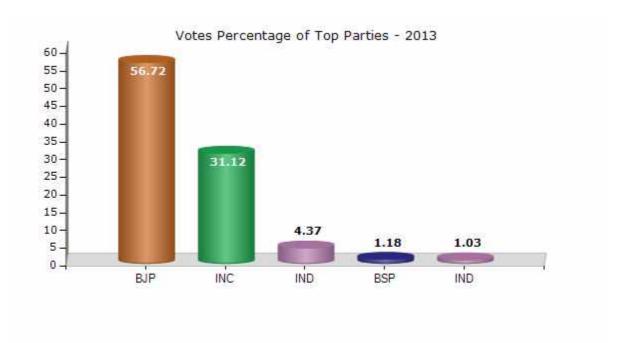

#### **Summary Result of Assembly Election - 2013**

| Candidate Name       | Party | Votes | Votes % |
|----------------------|-------|-------|---------|
| Kalu Lal Gujar       | ВЈР   | 91813 | 56.72   |
| Ram Pal Sharma       | INC   | 50379 | 31.12   |
| Durgpal Singh        | IND   | 7077  | 4.37    |
| Shivlal Gurjar       | BSP   | 1903  | 1.18    |
| Rameshwer            | IND   | 1666  | 1.03    |
| Balu Lal             | IND   | 1654  | 1.02    |
| Gordhan Bairwa       | IND   | 746   | 0.46    |
| Debi Lal             | BYS   | 665   | 0.41    |
| Vikram Singh Gogawat | SHS   | 562   | 0.35    |
| Anwar Mohammd        | IND   | 342   | 0.21    |
|                      | NOTA  | 5076  | 3.14    |