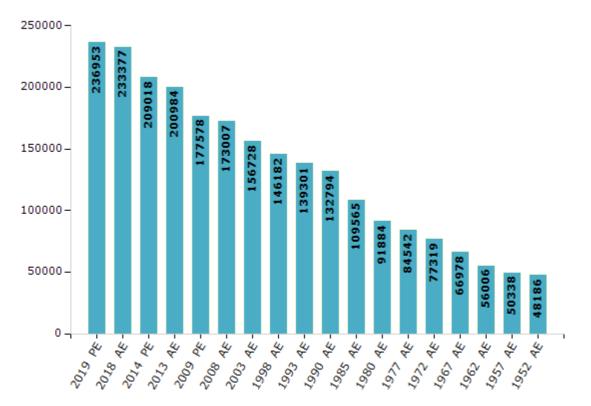

#### **Electors by Male & Female**

| Year    | Male   | Female | Others | Total  | Year    | Male  | Female | Others | Total  |
|---------|--------|--------|--------|--------|---------|-------|--------|--------|--------|
| 2019 PE | 120007 | 116946 | 0      | 236953 | 1993 AE | 72418 | 66883  | -      | 139301 |
| 2018 AE | 118122 | 115255 | 0      | 233377 | 1990 AE | 69889 | 62905  | -      | 132794 |
| 2014 PE | 107636 | 101382 | 0      | 209018 | 1985 AE | 57522 | 52043  | -      | 109565 |
| 2013 AE | 103833 | 97151  | 0      | 200984 | 1980 AE | 46940 | 44944  | -      | 91884  |
| 2009 PE | 91942  | 85636  | -      | 177578 | 1977 AE | 43622 | 40920  | -      | 84542  |
| 2008 AE | 89257  | 83750  | -      | 173007 | 1972 AE | 39958 | 37361  | -      | 77319  |
| 2004 PE | -      | -      | -      | -      | 1967 AE | -     | -      | -      | 66978  |
| 2003 AE | 80462  | 76266  | -      | 156728 | 1962 AE | -     | -      | -      | 56006  |
| 1999 PE | -      | -      | -      | -      | 1957 AE | -     | -      | -      | 50338  |
| 1998 AE | 76418  | 69764  | -      | 146182 | 1952 AE | -     | -      | -      | 48186  |

Number of Electors

**Note :** AE : Assembly Election, PE : Assembly Segment of Parliamentary Election