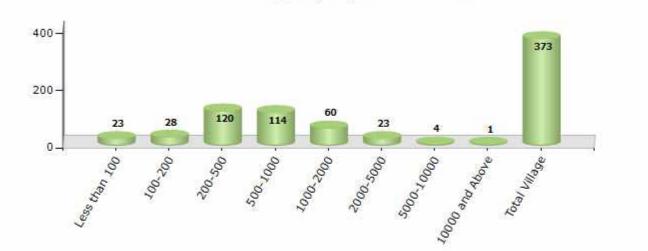

#### Number of Villages by Population Size - 2011

| Less<br>than<br>100 | 100-<br>200 | 200-<br>500 | 500-<br>1000 | 1000-<br>2000 | 2000-<br>5000 | 5000-<br>10000 | 10000<br>and<br>Above | Total<br>Village |
|---------------------|-------------|-------------|--------------|---------------|---------------|----------------|-----------------------|------------------|
| 23                  | 28          | 120         | 114          | 60            | 23            | 4              | 1                     | 373              |

Number of Villages by Population Size - 2011