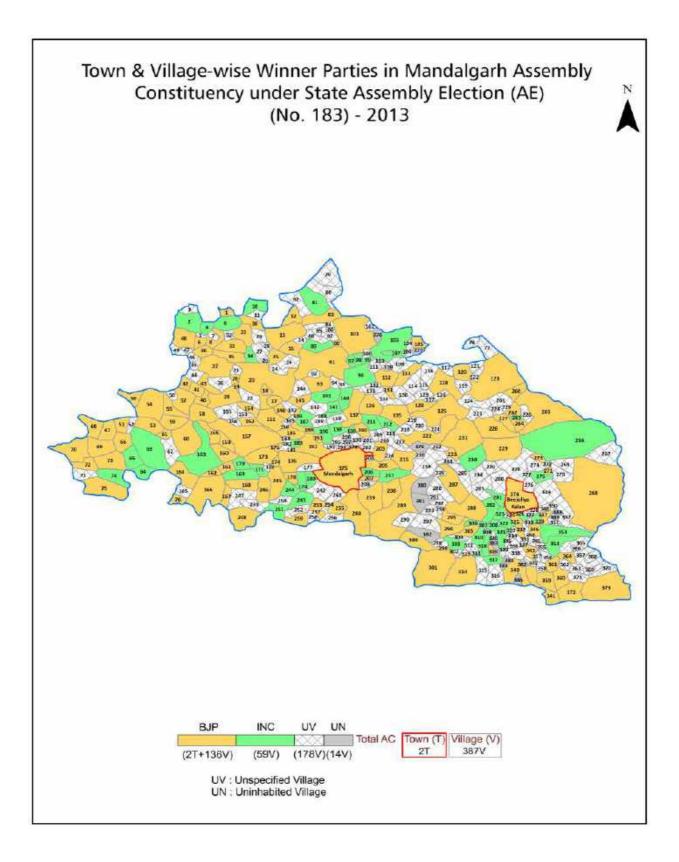

| 244-245  |  |  |  |
| 11  | Disclaimer                                                                                                                                                                                                                                                                                                                                                                                                                                                                                                   | 246      |  |  |  |

#### **Location & Political Map**





#### **Administrative Setup**

#### List of Village Panchayat & Intermediate Panchayat (Block) Name - 2011

| Village Name        | Village Panchayat Name | Intermediate Panchayat<br>Name |  |  |
|---------------------|------------------------|--------------------------------|--|--|
| Achala Ji Ka Khera  | Jhanjhola              | Mandalgarh                     |  |  |
| Adsipura            | Jeewakhera             | Kotri                          |  |  |
| Ajeetpura           | Beekran                | Mandalgarh                     |  |  |
| Akhepur             | Jawal                  | Kotri                          |  |  |
| Akola               | Akola                  | Kotri                          |  |  |
| Ama                 | Ama                    | Kotri