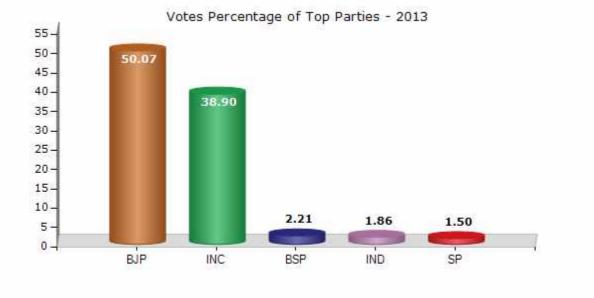

#### **Summary Result of Assembly Election - 2013**

| Candidate Name      | Party | Votes | Votes % |
|---------------------|-------|-------|---------|
| Kirtikumari         | ВЈР   | 83084 | 50.07   |
| Vivek Dhakar        | INC   | 64544 | 38.9    |
| Kanhaiyalal Dhakar  | BSP   | 3675  | 2.21    |
| Ranglal Kanjar      | IND   | 3083  | 1.86    |
| Dinesh Kumar Gurjar | SP    | 2496  | 1.5     |
| Pappu Lal Keer      | BYS   | 1734  | 1.04    |
| Shiv Lal Harijan    | JGP   | 1639  | 0.99    |
| Dinesh Kumar Gaur   | NPEP  | 790   | 0.48    |
|                     | NOTA  | 4893  | 2.95    |