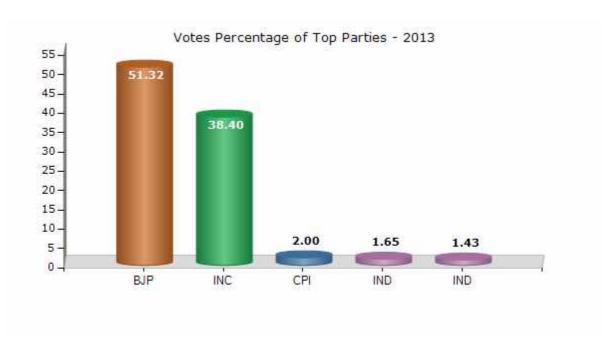

#### **Summary Result of Assembly Election - 2013**

| Candidate Name         | Party | Votes | Votes % |
|------------------------|-------|-------|---------|
| Dr. Balu Ram Chaudhary | ВЈР   | 82470 | 51.32   |
| Kailash Trivedi        | INC   | 61714 | 38.4    |
| Kailash Gehlot         | CPI   | 3210  | 2       |
| Hira Lal Kharol        | IND   | 2647  | 1.65    |
| Rameshwar Lal Joshi    | IND   | 2297  | 1.43    |
| Roop Lal Gadri         | BSP   | 1874  | 1.17    |
| Sardar Singh Gurjar    | NCP   | 874   | 0.54    |
| Jayanti Lal Nehriya    | IND   | 730   | 0.45    |
| Shanker Lal Jat        | BYS   | 686   | 0.43    |
| Kishan Das Vaishnav    | SHS   | 474   | 0.29    |
|                        | NOTA  | 3718  | 2.31    |