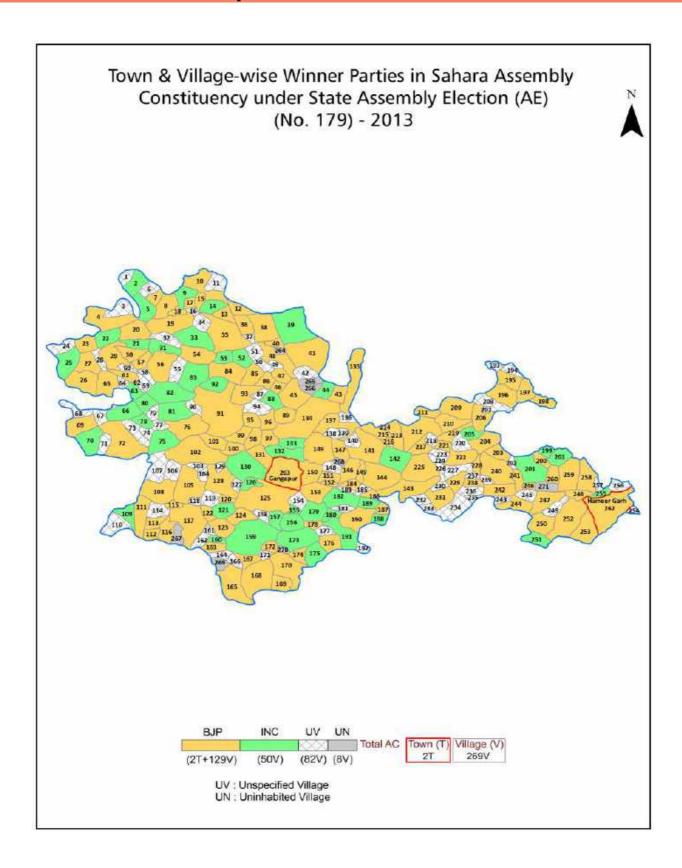

| 237-238  |  |  |  |  |
| 11  | Disclaimer                                                                                                                                                                                                                                                                                                                                                                                                                                              | 239      |  |  |  |  |

#### **Location & Political Map**



#### **Administrative Setup**

#### List of Village Panchayat & Intermediate Panchayat (Block) Name - 2011

| Village Name    | Village Panchayat Name | Intermediate Panchayat<br>Name |
|-----------------|------------------------|--------------------------------|
| Aloli           | Arniya                 | Sahara                         |
| Amba Ka Khera   | Narayan Khera          | Raipur                         |
| Amba Kheri      | Sangwa                 | Suwana                         |
| Amli            | Amli                   | Sahara                         |
| Amli Purawatan  | Bardod                 | Suwana                         |
| Arjungarh       | Bagoliya               | Raipur                         |
| Arjunpura       | Negarion Ka Khera      | Sahara