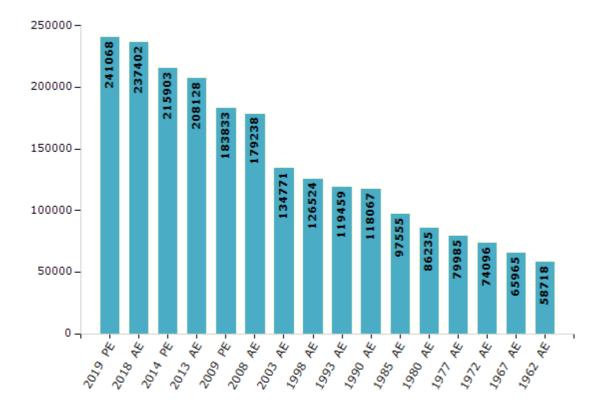

#### **Electors by Male & Female**

| Year    | Male   | Female | Others | Total  | Year    | Male  | Female | Others | Total  |
|---------|--------|--------|--------|--------|---------|-------|--------|--------|--------|
| 2019 PE | 121071 | 119996 | 1      | 241068 | 1993 AE | 59940 | 59519  | -      | 119459 |
| 2018 AE | 119283 | 118119 | 0      | 237402 | 1990 AE | 59844 | 58223  | -      | 118067 |
| 2014 PE | 109924 | 105979 | 0      | 215903 | 1985 AE | 48911 | 48644  | -      | 97555  |
| 2013 AE | 106284 | 101844 | 0      | 208128 | 1980 AE | 43279 | 42956  | -      | 86235  |
| 2009 PE | 92762  | 91071  | -      | 183833 | 1977 AE | 40603 | 39382  | -      | 79985  |
| 2008 AE | 89877  | 89361  | -      | 179238 | 1972 AE | 37780 | 36316  | -      | 74096  |
| 2004 PE | -      | -      | -      | -      | 1967 AE | -     | -      | -      | 65965  |
| 2003 AE | 67214  | 67557  | -      | 134771 | 1962 AE | -     | -      | -      | 58718  |
| 1999 PE | -      | -      | -      | -      | 1957 AE | -     | -      | -      | -      |
| 1998 AE | 63507  | 63017  | -      | 126524 | 1952 AE | -     | -      | -      | -      |

#### Number of Electors

 $\textbf{Note:} \ \mathsf{AE} : \mathsf{Assembly} \ \mathsf{Election}, \ \mathsf{PE} : \mathsf{Assembly} \ \mathsf{Segment} \ \mathsf{of} \ \mathsf{Parliamentary} \ \mathsf{Election}$ 