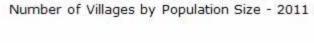

#### Number of Villages by Population Size - 2011

| Less<br>than<br>100 | 100-<br>200 | 200-<br>500 | 500-<br>1000 | 1000-<br>2000 | 2000-<br>5000 | 5000-<br>10000 | 10000<br>and<br>Above | Total<br>Village |
|---------------------|-------------|-------------|--------------|---------------|---------------|----------------|-----------------------|------------------|
| 5                   | 8           | 63          | 87           | 64            | 29            | 5              | 0                     | 261              |