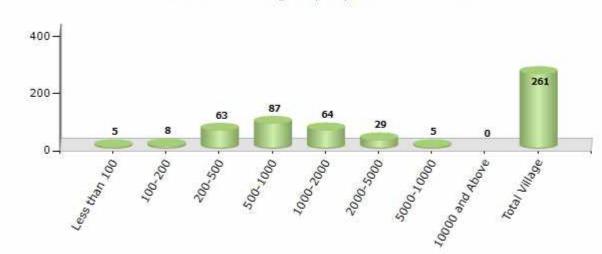

#### Number of Villages by Population Size - 2011

| Less<br>than<br>100 | 100-<br>200 | 200-<br>500 | 500-<br>1000 | 1000-<br>2000 | 2000-<br>5000 | 5000-<br>10000 | 10000<br>and<br>Above | Total<br>Village |
|---------------------|-------------|-------------|--------------|---------------|---------------|----------------|-----------------------|------------------|
| 5                   | 8           | 63          | 87           | 64            | 29            | 5              | 0                     | 261              |