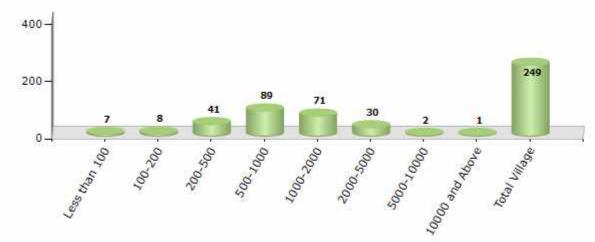

#### Number of Villages by Population Size - 2011

| Less<br>than<br>100 | 100-<br>200 | 200-<br>500 | 500-<br>1000 | 1000-<br>2000 | 2000-<br>5000 | 5000-<br>10000 | 10000<br>and<br>Above | Total<br>Village |
|---------------------|-------------|-------------|--------------|---------------|---------------|----------------|-----------------------|------------------|
| 7                   | 8           | 41          | 89           | 71            | 30            | 2              | 1                     | 249              |

Number of Villages by Population Size - 2011