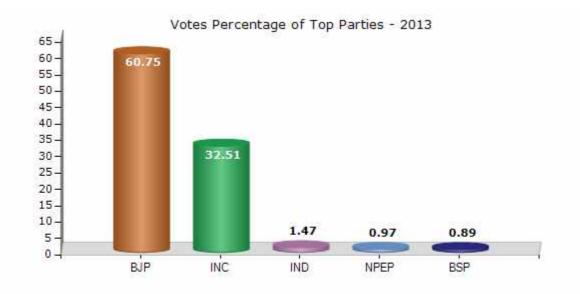

#### **Summary Result of Assembly Election - 2013**

| Candidate Name          | Party | Votes | Votes % |
|-------------------------|-------|-------|---------|
| Kailash Chandra Meghwal | ВЈР   | 93953 | 60.75   |
| Rajkumar Bairwa         | INC   | 50287 | 32.51   |
| Ramdev                  | IND   | 2273  | 1.47    |
| Chhaganlal Regar        | NPEP  | 1496  | 0.97    |
| Ramchandra Bairwa       | BSP   | 1379  | 0.89    |
| Mukesh Khatik           | BYS   | 916   | 0.59    |
| Pemaram Bairwa          | LJP   | 449   | 0.29    |
|                         | NOTA  | 3913  | 2.53    |