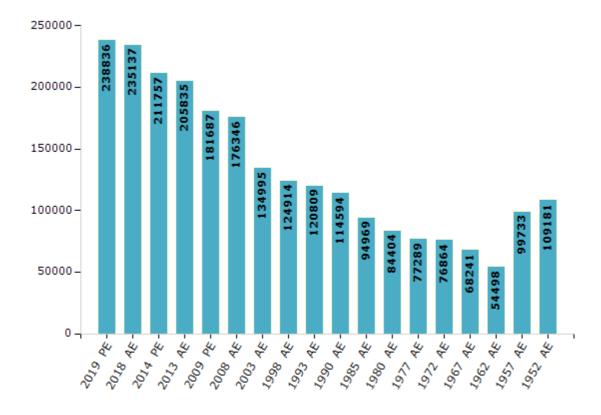

#### **Electors by Male & Female**

| Year    | Male   | Female | Others | Total  | Year    | Male  | Female | Others | Total  |
|---------|--------|--------|--------|--------|---------|-------|--------|--------|--------|
| 2019 PE | 120923 | 117912 | 1      | 238836 | 1993 AE | 62153 | 58656  | -      | 120809 |
| 2018 AE | 119064 | 116072 | 1      | 235137 | 1990 AE | 59168 | 55426  | -      | 114594 |
| 2014 PE | 108462 | 103295 | 0      | 211757 | 1985 AE | 48591 | 46378  | -      | 94969  |
| 2013 AE | 105548 | 100287 | 0      | 205835 | 1980 AE | 42883 | 41521  | -      | 84404  |
| 2009 PE | 93087  | 88600  | -      | 181687 | 1977 AE | 39627 | 37662  | -      | 77289  |
| 2008 AE | 90034  | 86312  | -      | 176346 | 1972 AE | 38882 | 37982  | -      | 76864  |
| 2004 PE | -      | -      | -      | -      | 1967 AE | -     | -      | -      | 68241  |
| 2003 AE | 69054  | 65941  | -      | 134995 | 1962 AE | -     | -      | -      | 54498  |
| 1999 PE | -      | -      | -      | -      | 1957 AE | -     | -      | -      | 99733  |
| 1998 AE | 64510  | 60404  | -      | 124914 | 1952 AE | -     | -      | -      | 109181 |

#### Number of Electors

Note: AE: Assembly Election, PE: Assembly Segment of Parliamentary Election