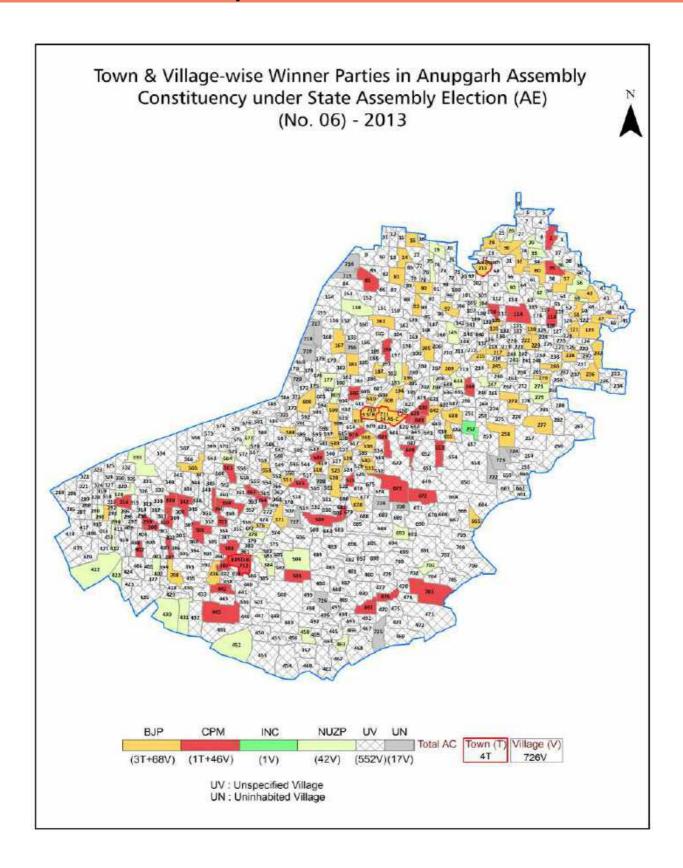

| 234-235  |  |  |
| 11  | Disclaimer                                                                                                                                                                                                                                                                                                                                                                                                                              | 236      |  |  |

### **Location & Political Map**



#### **Administrative Setup**

#### List of Village Panchayat & Intermediate Panchayat (Block) Name - 2011

| Village Name | Village Panchayat Name | Intermediate Panchayat<br>Name |
|--------------|------------------------|--------------------------------|
| 1 A-A        | 61 G. B.               | Anupgarh                       |
| 1 A-B        | 61 G. B.               | Anupgarh                       |
| 1 Am-A       | 2 Kld (365 Head)       | Gharsana                       |
| 1 Am-B       | 2 Kld (365 Head)       | Gharsana                       |
| 1 Anm        | 4 Kpd                  | Gharsana                       |
| 1 Bd-A       | 13 Dol                 | Gharsana                       |
| 1 Bd-B       | 13 Dol                 | Gharsana                       |
| 1 Dd