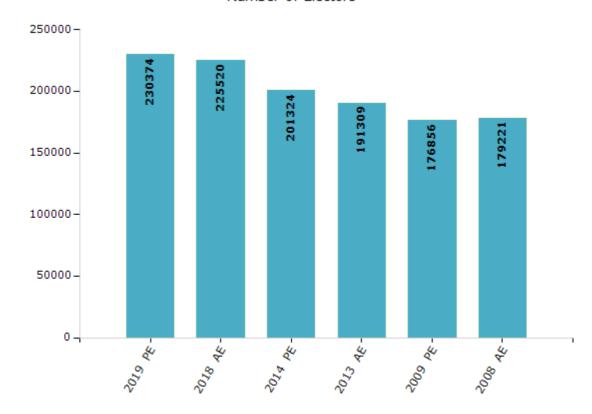

#### **Electors by Male & Female**

| Year    | Male   | Female | Others | Total  |
|---------|--------|--------|--------|--------|
| 2019 PE | 121596 | 108778 | 0      | 230374 |
| 2018 AE | 119225 | 106295 | 0      | 225520 |
| 2014 PE | 107293 | 94031  | 0      | 201324 |
| 2013 AE | 101694 | 89615  | 0      | 191309 |
| 2009 PE | 96130  | 80726  | -      | 176856 |
| 2008 AE | 97064  | 82157  | -      | 179221 |
| 2004 PE | -      | -      | -      | -      |
| 2003 AE | -      | -      | -      | -      |
| 1999 PE | -      | -      | -      | -      |
| 1998 AE | -      | -      | -      | -      |

#### Number of Electors

Note: AE: Assembly Election, PE: Assembly Segment of Parliamentary Election