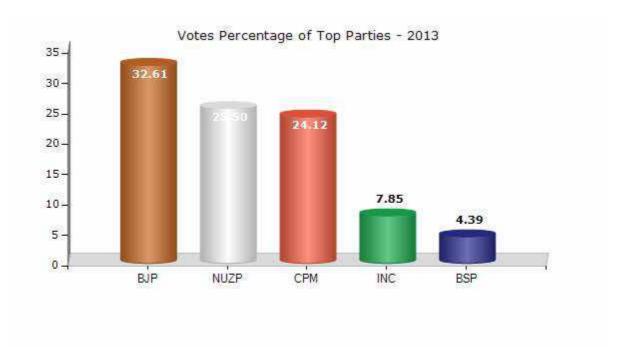

#### **Summary Result of Assembly Election - 2013**

| Candidate Name     | Party  | Votes | Votes % |
|--------------------|--------|-------|---------|
| Shimla Bawri       | ВЈР    | 51145 | 32.61   |
| Shimla Devi Nayak  | NUZP   | 39999 | 25.5    |
| Pawan Kumar Duggal | СРМ    | 37827 | 24.12   |
| Hariram            | INC    | 12305 | 7.85    |
| Harish Sanwaria    | BSP    | 6886  | 4.39    |
| Dularam            | NCP    | 1442  | 0.92    |
| Rajesh Kumar       | MEDP   | 1065  | 0.68    |
| Bagga Singh        | NPEP   | 888   | 0.57    |
| Aduram             | RJVP   | 636   | 0.41    |
| Kuldeep Kour       | BA S D | 611   | 0.39    |
|                    | NOTA   | 4046  | 2.58    |