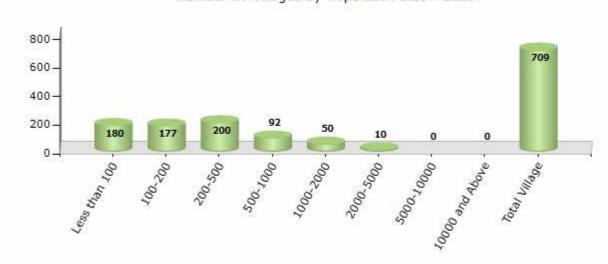

#### Number of Villages by Population Size - 2011

| Less<br>than<br>100 | 100-<br>200 | 200-<br>500 | 500-<br>1000 | 1000-<br>2000 | 2000-<br>5000 | 5000-<br>10000 | 10000<br>and<br>Above | Total<br>Village |
|---------------------|-------------|-------------|--------------|---------------|---------------|----------------|-----------------------|------------------|
| 180                 | 177         | 200         | 92           | 50            | 10            | 0              | 0                     | 709              |

Number of Villages by Population Size - 2011