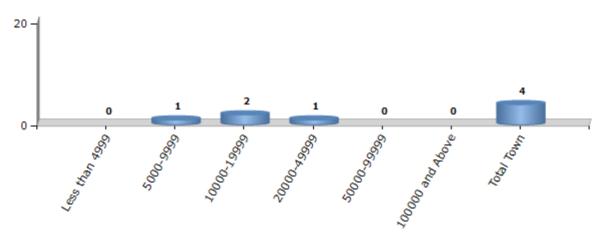

#### **Number of Towns by Population Size - 2011**

| Less than | 5000-9999 | 10000- | 20000- | 50000- | 100000 and | Total |
|-----------|-----------|--------|--------|--------|------------|-------|
| 4999      |           | 19999  | 49999  | 99999  | Above      | Town  |
| 0         | 1         | 2      | 1      | 0      | 0          | 4     |

Number of Towns by Population Size - 2011