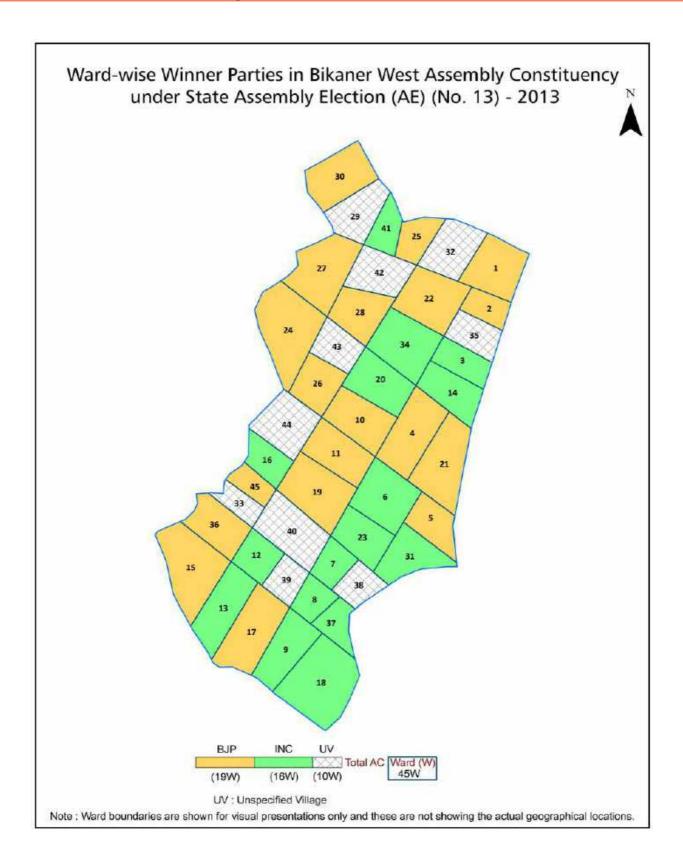

| 147      |  |  |
| 9   | Abbreviation & Sources                                                                                                                                                                                                                                                                    | 148-149  |  |  |
| 10  | Disclaimer                                                                                                                                                                                                                                                                                | 150      |  |  |

## **Location & Political Map**





#### **Demographics**

#### Number of Ward by Population Size - 2011

| Less than | 5000-9999 | 10000- | 20000- | 50000- | 100000 and | Total |
|-----------|-----------|--------|--------|--------|------------|-------|
| 4999      |           | 19999  | 49999  | 99999  | Above      | Ward  |
| 1         | 24        | 19     | 1      | 0      | 0          | 45    |



#### **Electoral Features**

#### **Electors by Male & Female**

| Year    | Male   | Female | Others | Total  | Year    | Male | Female | Others | Total |
|---------|--------|--------|--------|--------|---------|------|--------|--------|-------|
| 2019 PE | 112745 | 104785 | 6      | 217536 | 1993 AE | -    | -      | -      | -     |
| 2018 AE | 108454 | 100018 | 6      | 208478 | 1990 AE | -    | -      | -      | -