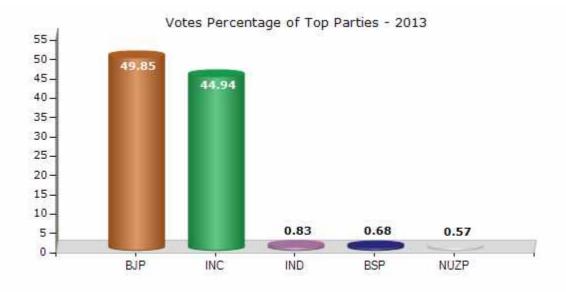

#### **Summary Result of Assembly Election - 2013**

| <b>Candidate Name</b>    | Party | Votes | Votes % |
|--------------------------|-------|-------|---------|
| Gopal Krishna            | ВЈР   | 65129 | 49.85   |
| Dr. Bulaki Das Kalla     | INC   | 58705 | 44.94   |
| Surendra Singh           | IND   | 1078  | 0.83    |
| Mohammad Farukh          | BSP   | 890   | 0.68    |
| Raj Kumar Gupta          | NUZP  | 750   | 0.57    |
| Mo. Suleman              | IND   | 342   | 0.26    |
| Bhawani Shankar Upadhyay | SHS   | 341   | 0.26    |
| Narsingh                 | IND   | 269   | 0.21    |
| Navdeep Upadhayay        | IND   | 257   | 0.2     |
| Kedar                    | IND   | 219   | 0.17    |
| Mukesh Khankhara         | IND   | 194   | 0.15    |
| Manjur Ali               | LJP   | 179   | 0.14    |
| Bharat Nanda             | IND   | 167   | 0.13    |
|                          | NOTA  | 2121  | 1.62    |