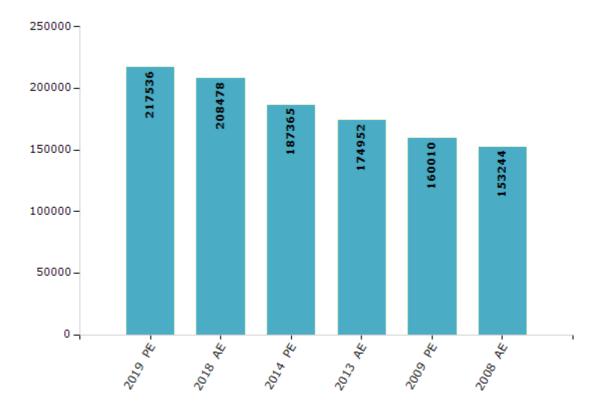

#### **Electoral Features**

#### **Electors by Male & Female**

| Year    | Male   | Female | Others | Total  | Year    | Male | Female | Others | Total |
|---------|--------|--------|--------|--------|---------|------|--------|--------|-------|
| 2019 PE | 112745 | 104785 | 6      | 217536 | 1993 AE | -    | -      | -      | -     |
| 2018 AE | 108454 | 100018 | 6      | 208478 | 1990 AE | -    | -      | -      | -     |
| 2014 PE | 99429  | 87936  | 0      | 187365 | 1985 AE | -    | -      | -      | -     |
| 2013 AE | 93413  | 81539  | 0      | 174952 | 1980 AE | -    | -      | -      | -     |
| 2009 PE | 85937  | 74073  | -      | 160010 | 1977 AE | -    | -      | -      | -     |
| 2008 AE | 82149  | 71095  | -      | 153244 | 1972 AE | -    | -      | -      | -     |
| 2004 PE | -      | -      | -      | -      | 1967 AE | -    | -      | -      | -     |
| 2003 AE | -      | -      | -      | -      | 1962 AE | -    | -      | -      | -     |
| 1999 PE | -      | -      | -      | -      | 1957 AE | -    | -      | -      | -     |
| 1998 AE | -      | -      | -      | -      | 1952 AE | -    | -      | -      | -     |

#### Number of Electors

Note: AE: Assembly Election, PE: Assembly Segment of Parliamentary Election