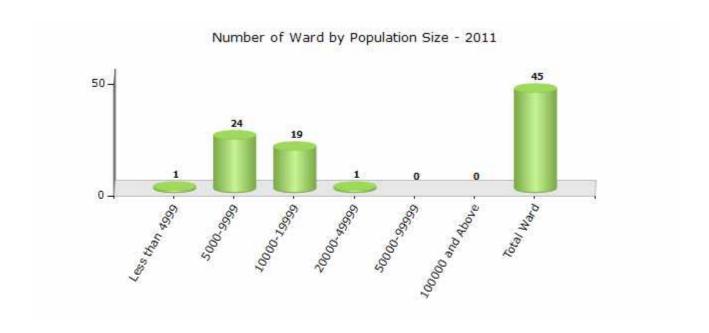

#### **Demographics**

#### Number of Ward by Population Size - 2011

| Less than | 5000-9999 | 10000- | 20000- | 50000- | 100000 and | Total |
|-----------|-----------|--------|--------|--------|------------|-------|
| 4999      |           | 19999  | 49999  | 99999  | Above      | Ward  |
| 1         | 24        | 19     | 1      | 0      | 0          | 45    |