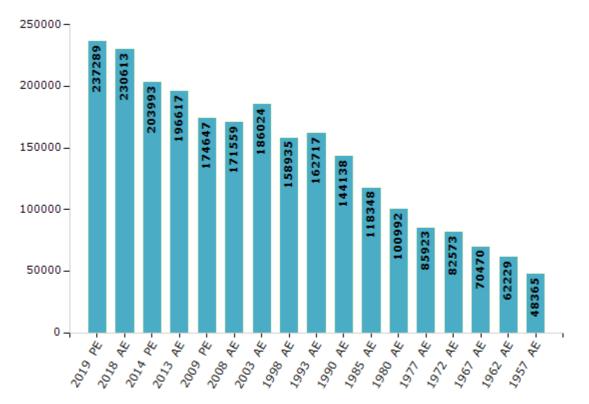

#### **Electors by Male & Female**

| Year    | Male   | Female | Others | Total  | Ye  | ear   | Male  | Female | Others | Total  |
|---------|--------|--------|--------|--------|-----|-------|-------|--------|--------|--------|
| 2019 PE | 125475 | 111806 | 8      | 237289 | 199 | 93 AE | 86167 | 76550  | -      | 162717 |
| 2018 AE | 121796 | 108817 | 0      | 230613 | 199 | 90 AE | 76630 | 67508  | -      | 144138 |
| 2014 PE | 107543 | 96450  | 0      | 203993 | 198 | 35 AE | 61494 | 56854  | -      | 118348 |
| 2013 AE | 103556 | 93061  | 0      | 196617 | 198 | 30 AE | 50585 | 50407  | -      | 100992 |
| 2009 PE | 91657  | 82990  | -      | 174647 | 197 | 77 AE | 43477 | 42446  | -      | 85923  |
| 2008 AE | 89485  | 82074  | -      | 171559 | 197 | 72 AE | 42078 | 40495  | -      | 82573  |
| 2004 PE | -      | -      | -      | -      | 196 | 57 AE | -     | -      | -      | 70470  |
| 2003 AE | 96574  | 89450  | -      | 186024 | 196 | 52 AE | -     | -      | -      | 62229  |
| 1999 PE | -      | -      | -      | -      | 195 | 57 AE | -     | -      | -      | 48365  |
| 1998 AE | 82683  | 76252  | -      | 158935 | 195 | 52 AE | -     | -      | -      | -      |

Note : AE : Assembly Election, PE : Assembly Segment of Parliamentary Election