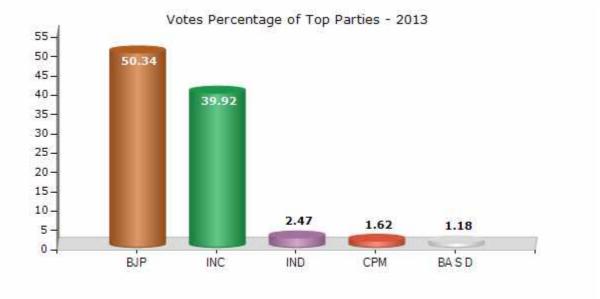

#### **Summary Result of Assembly Election - 2013**

| Candidate Name      | Party  | Votes | Votes % |
|---------------------|--------|-------|---------|
| Kishana Ram         | BJP    | 78278 | 50.34   |
| Mangla Ram Godara   | INC    | 62076 | 39.92   |
| Sher Singh          | IND    | 3847  | 2.47    |
| Ashok Kumar         | СРМ    | 2527  | 1.62    |
| Kapil Kumar Meghwal | BA S D | 1837  | 1.18    |
| Rameshwar Lal       | BSP    | 1810  | 1.16    |
| Manoj Kumar Sarswat | IND    | 1005  | 0.65    |
| Kesu Ram Nayak      | IND    | 606   | 0.39    |
| Madan Lal           | LJP    | 474   | 0.3     |
| Omprakash Nath Sidh | IND    | 457   | 0.29    |
|                     | ΝΟΤΑ   | 2597  | 1.67    |