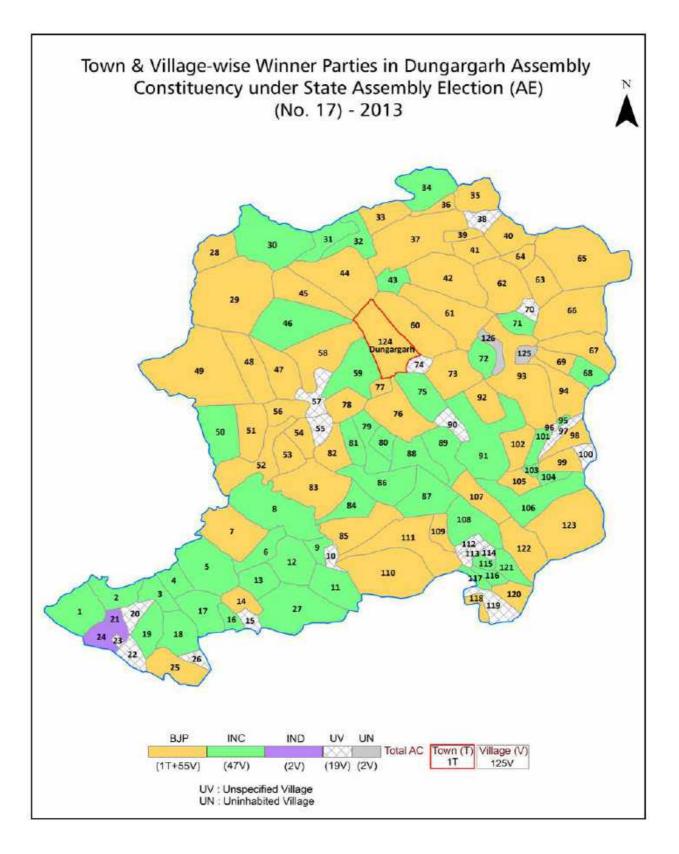

| 174-175  |  |  |  |
| 11  | Disclaimer                                                                                                                                                                                                                                                                                                                                                                                                                                                                | 176      |  |  |  |

#### **Location & Political Map**





#### **Administrative Setup**

#### List of Village Panchayat & Intermediate Panchayat (Block) Name - 2011

| Village Name         | Village Panchayat Name | Intermediate Panchayat<br>Name |
|----------------------|------------------------|--------------------------------|
| Abhaisingh Pura      | Riri                   | Sridungargarh                  |
| Adsar Purohitan      | Adsar Purohitan        | Sridungargarh                  |
| Amritwasi            | Indpalsar Sankhlan     | Sridungargarh                  |
| Badela               | Badela                 | Sridungargarh                  |
| Badhnoo              | Badhnoo                | Nokha                          |
| Bainisar             | Lakhasar               | Sridungargarh                  |
| Bakhtawarpura        |