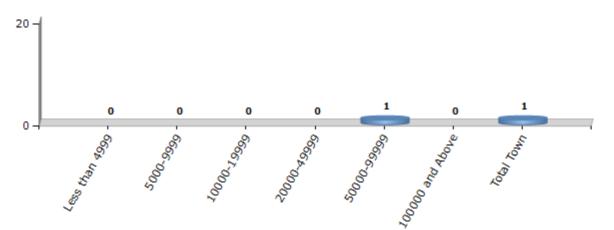

#### Number of Towns by Population Size - 2011

| Less than | 5000-9999 | 10000- | 20000- | 50000- | 100000 and | Total |
|-----------|-----------|--------|--------|--------|------------|-------|
| 4999      |           | 19999  | 49999  | 99999  | Above      | Town  |
| 0         | 0         | 0      | 0      | 1      | 0          | 1     |

Number of Towns by Population Size - 2011