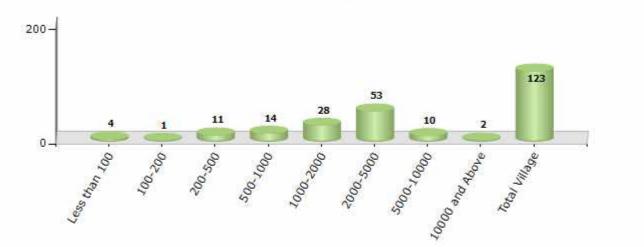

#### Number of Villages by Population Size - 2011

| Less<br>than<br>100 | 100-<br>200 | 200-<br>500 | 500-<br>1000 | 1000-<br>2000 | 2000-<br>5000 | 5000-<br>10000 | 10000<br>and<br>Above | Total<br>Village |
|---------------------|-------------|-------------|--------------|---------------|---------------|----------------|-----------------------|------------------|
| 4                   | 1           | 11          | 14           | 28            | 53            | 10             | 2                     | 123              |

Number of Villages by Population Size - 2011