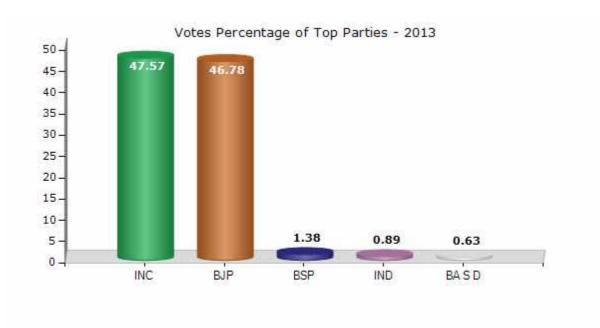

#### **Summary Result of Assembly Election - 2013**

| Candidate Name      | Party  | Votes | Votes % |
|---------------------|--------|-------|---------|
| Bhanwar Singh       | INC    | 68029 | 47.57   |
| Devi Singh Bhati    | ВЈР    | 66895 | 46.78   |
| Ramgopal            | BSP    | 1967  | 1.38    |
| Likhama Ram         | IND    | 1277  | 0.89    |
| Kanhaiyalal Meghwal | BA S D | 907   | 0.63    |
| Pankaj              | IND    | 388   | 0.27    |
| Ram Ratan           | NPEP   | 336   | 0.23    |
| Manohar Lal         | RJVP   | 250   | 0.17    |
|                     | NOTA   | 2951  | 2.06    |