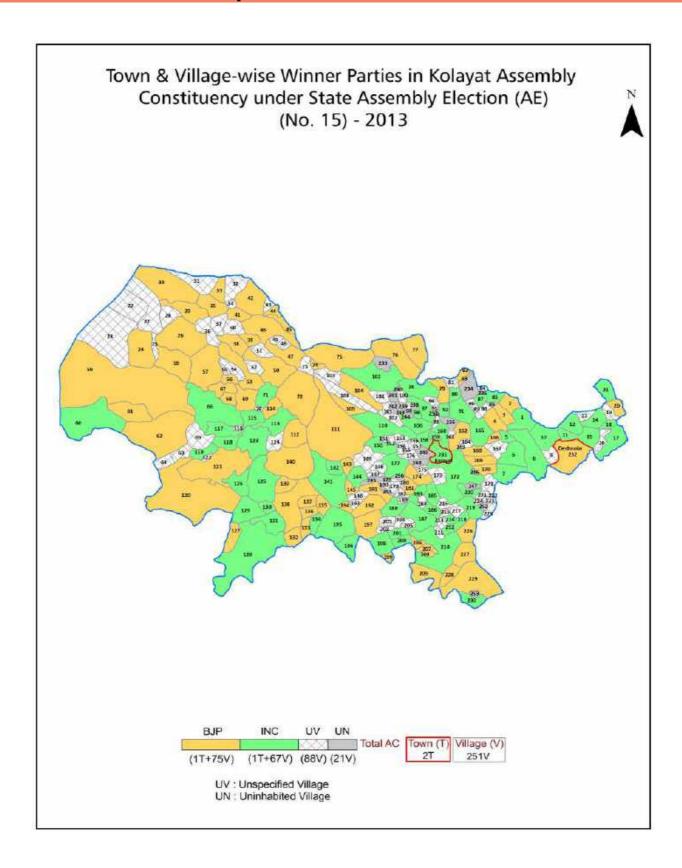

#### **Location & Political Map**

#### **Summary Result of Assembly Election - 2013**

| Candidate Name      | Party  | Votes | Votes % |
|---------------------|--------|-------|---------|
| Bhanwar Singh       | INC    | 68029 | 47.57   |
| Devi Singh Bhati    | ВЈР    | 66895 | 46.78   |
| Ramgopal            | BSP    | 1967  | 1.38    |
| Likhama Ram         | IND    | 1277  | 0.89    |
| Kanhaiyalal Meghwal | BA S D | 907   | 0.63    |
| Pankaj              | IND    | 388   | 0.27    |
| Ram Ratan           | NPEP   | 336   | 0.23    |
| Manohar Lal         | RJVP   | 250   | 0.17    |
|                     | NOTA   | 2951  | 2.06    |