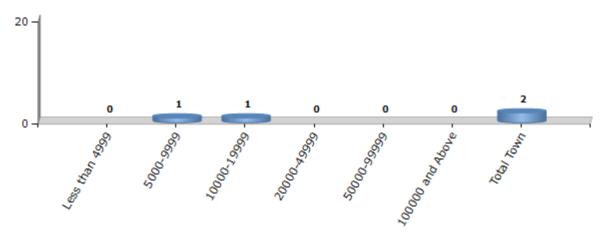

#### **Number of Towns by Population Size - 2011**

| Less than | 5000-9999 | 10000- | 20000- | 50000- | 100000 and | Total |
|-----------|-----------|--------|--------|--------|------------|-------|
| 4999      |           | 19999  | 49999  | 99999  | Above      | Town  |
| 0         | 1         | 1      | 0      | 0      | 0          | 2     |

Number of Towns by Population Size - 2011