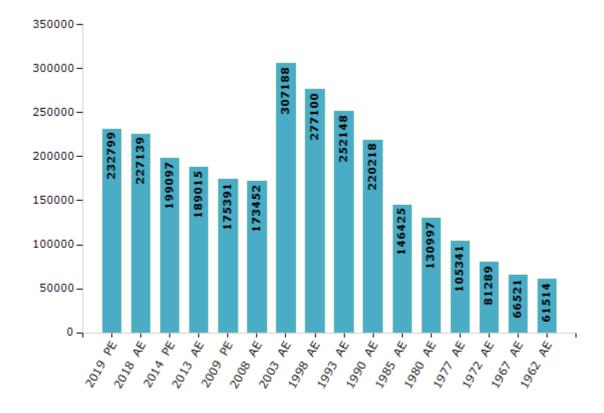

#### **Electors by Male & Female**

| Year    | Male   | Female | Others | Total  | Year    | Male   | Female | Others | Total  |
|---------|--------|--------|--------|--------|---------|--------|--------|--------|--------|
| 2019 PE | 124946 | 107853 | 0      | 232799 | 1993 AE | 136674 | 115474 | -      | 252148 |
| 2018 AE | 121816 | 105320 | 3      | 227139 | 1990 AE | 119692 | 100526 | -      | 220218 |
| 2014 PE | 107210 | 91887  | 0      | 199097 | 1985 AE | 77793  | 68632  | -      | 146425 |
| 2013 AE | 101701 | 87314  | 0      | 189015 | 1980 AE | 68631  | 62366  | -      | 130997 |
| 2009 PE | 93878  | 81513  | -      | 175391 | 1977 AE | 54840  | 50501  | -      | 105341 |
| 2008 AE | 92520  | 80932  | -      | 173452 | 1972 AE | 42544  | 38745  | -      | 81289  |
| 2004 PE | -      | -      | -      | -      | 1967 AE | -      | -      | -      | 66521  |
| 2003 AE | 164490 | 142698 | -      | 307188 | 1962 AE | -      | -      | -      | 61514  |
| 1999 PE | -      | -      | -      | -      | 1957 AE | -      | -      | -      | -      |
| 1998 AE | 150847 | 126253 | -      | 277100 | 1952 AE | -      | -      | -      | -      |

#### Number of Electors

Note: AE: Assembly Election, PE: Assembly Segment of Parliamentary Election