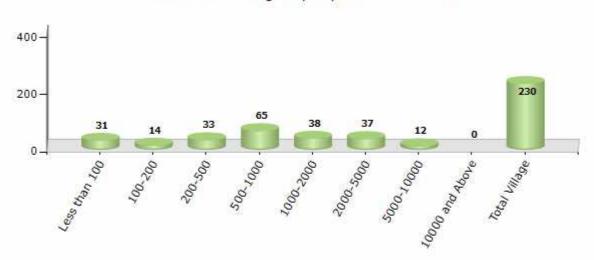

#### Number of Villages by Population Size - 2011

| Less<br>than<br>100 | 100-<br>200 | 200-<br>500 | 500-<br>1000 | 1000-<br>2000 | 2000-<br>5000 | 5000-<br>10000 | 10000<br>and<br>Above | Total<br>Village |
|---------------------|-------------|-------------|--------------|---------------|---------------|----------------|-----------------------|------------------|
| 31                  | 14          | 33          | 65           | 38            | 37            | 12             | 0                     | 230              |