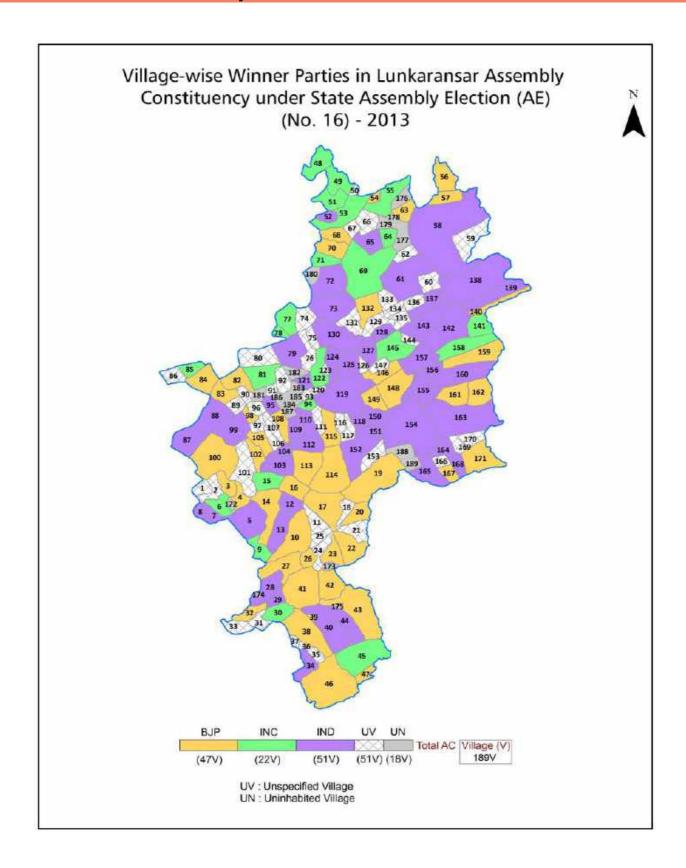

| 202-203  |
| 11  | Disclaimer                                                                                                                                                                                                                                                                                                                                                                                                                                              | 204      |

#### **Location & Political Map**





#### **Administrative Setup**

#### List of Village Panchayat & Intermediate Panchayat (Block) Name - 2011

| Village Name     | Village Panchayat Name | Intermediate Panchayat<br>Name |
|------------------|------------------------|--------------------------------|
| 1 Lkd            | Nathwana               | Lunkaransar                    |
| 11 Mkd           | Kapoorisar             | Lunkaransar                    |
| 18 Mkd           | Kapoorisar             | Lunkaransar                    |
| 247-800 Rd(L)    | Nathwana               | Lunkaransar                    |
| 264.030 Rd (R)   | Kankarwala             | Lunkaransar                    |
| 9 Mkd            | Kapoorisar             | Lunkaransar                    |
| Adsar            | Rawansar               | Lunkaransa