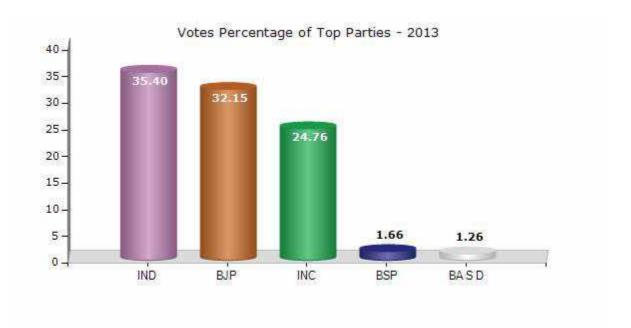

#### **Summary Result of Assembly Election - 2013**

| Candidate Name            | Party  | Votes | Votes % |
|---------------------------|--------|-------|---------|
| Manik Chand Surana        | IND    | 52532 | 35.4    |
| Sumit Godara              | ВЈР    | 47715 | 32.15   |
| Virendra Beniwal          | INC    | 36746 | 24.76   |
| Kapil Gour                | BSP    | 2465  | 1.66    |
| Malaram Meghwal           | BA S D | 1875  | 1.26    |
| Lalchand Bhadu            | СРМ    | 1216  | 0.82    |
| Chandrashekhar            | RJVP   | 1027  | 0.69    |
| Ch. Mahendra Singh Godara | SMBHP  | 858   | 0.58    |
|                           | NOTA   | 3973  | 2.68    |