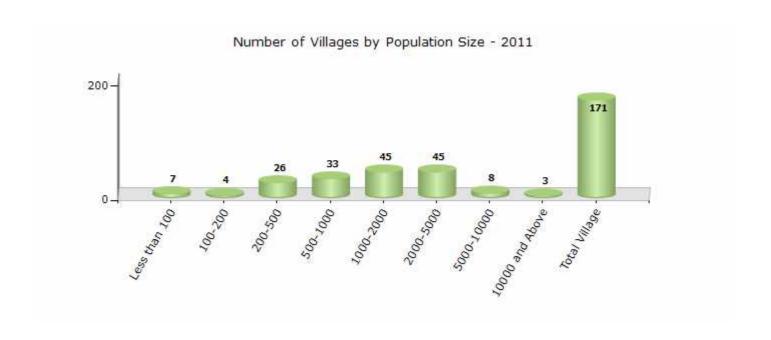

#### Number of Villages by Population Size - 2011

| Less<br>than<br>100 | 100-<br>200 | 200-<br>500 | 500-<br>1000 | 1000-<br>2000 | 2000-<br>5000 | 5000-<br>10000 | 10000<br>and<br>Above | Total<br>Village |
|---------------------|-------------|-------------|--------------|---------------|---------------|----------------|-----------------------|------------------|
| 7                   | 4           | 26          | 33           | 45            | 45            | 8              | 3                     | 171              |