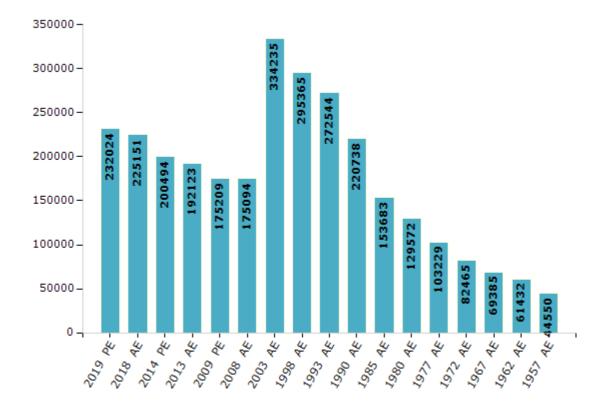

#### **Electors by Male & Female**

| Year    | Male   | Female | Others | Total  | Year    | Male   | Female | Others | Total  |
|---------|--------|--------|--------|--------|---------|--------|--------|--------|--------|
| 2019 PE | 123565 | 108459 | 0      | 232024 | 1993 AE | 148498 | 124046 | -      | 272544 |
| 2018 AE | 119913 | 105238 | 0      | 225151 | 1990 AE | 120351 | 100387 | -      | 220738 |
| 2014 PE | 106489 | 94005  | 0      | 200494 | 1985 AE | 82372  | 71311  | -      | 153683 |
| 2013 AE | 101786 | 90337  | 0      | 192123 | 1980 AE | 68735  | 60837  | -      | 129572 |
| 2009 PE | 93015  | 82194  | -      | 175209 | 1977 AE | 54556  | 48673  | -      | 103229 |
| 2008 AE | 92484  | 82610  | -      | 175094 | 1972 AE | 43125  | 39340  | -      | 82465  |
| 2004 PE | -      | -      | -      | -      | 1967 AE | -      | -      | -      | 69385  |
| 2003 AE | 180054 | 154181 | -      | 334235 | 1962 AE | -      | -      | -      | 61432  |
| 1999 PE | -      | -      | -      | -      | 1957 AE | -      | -      | -      | 44550  |
| 1998 AE | 160684 | 134681 | -      | 295365 | 1952 AE | -      | -      | -      | -      |

#### Number of Electors

 $\textbf{Note:} \ \mathsf{AE} : \mathsf{Assembly} \ \mathsf{Election}, \ \mathsf{PE} : \mathsf{Assembly} \ \mathsf{Segment} \ \mathsf{of} \ \mathsf{Parliamentary} \ \mathsf{Election}$ 