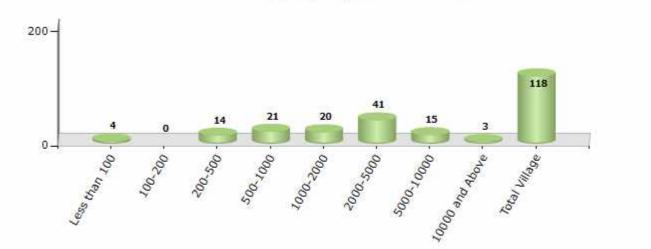

#### Number of Villages by Population Size - 2011

| Less<br>than<br>100 | 100-<br>200 | 200-<br>500 | 500-<br>1000 | 1000-<br>2000 | 2000-<br>5000 | 5000-<br>10000 | 10000<br>and<br>Above | Total<br>Village |
|---------------------|-------------|-------------|--------------|---------------|---------------|----------------|-----------------------|------------------|
| 4                   | 0           | 14          | 21           | 20            | 41            | 15             | 3                     | 118              |

Number of Villages by Population Size - 2011