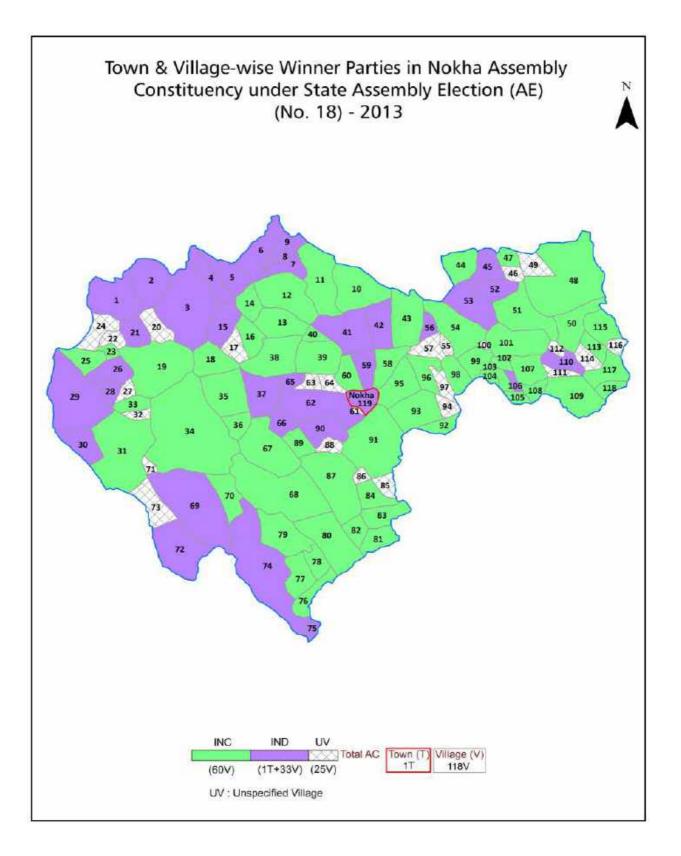

| 212-213  |  |  |
| 11  | Disclaimer                                                                                                                                                                                                                                                                                                                                                                                                                                                                | 214      |  |  |

#### Location & Political Map





#### **Administrative Setup**

#### List of Village Panchayat & Intermediate Panchayat (Block) Name - 2011

| Village Name         | Village Panchayat Name | Intermediate Panchayat<br>Name |
|----------------------|------------------------|--------------------------------|
| Anasar               | Udsar                  | Nokha                          |
| Ankhisar             | Somalsar               | Nokha                          |
| Badh Kakara          | Kakra                  | Nokha                          |
| Bagseu               | Gajsukhdesar           | Nokha                          |
| Bandhala             | Dheengsari             | Nokha                          |
| Bandhra              | Bandhra                | Nokha                          |
| Basi                 |