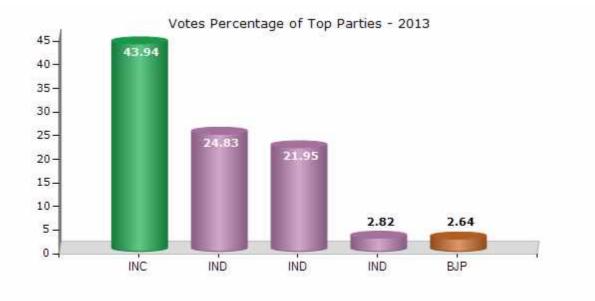

#### **Summary Result of Assembly Election - 2013**

| Candidate Name      | Party | Votes | Votes % |
|---------------------|-------|-------|---------|
| Rameshwar Lal Dudi  | INC   | 70801 | 43.94   |
| Kanhaya Lal Jhanwar | IND   | 40007 | 24.83   |
| Biharilal           | IND   | 35365 | 21.95   |
| Manish              | IND   | 4538  | 2.82    |
| Sahi Ram Vishnoi    | BJP   | 4247  | 2.64    |
| Mahavir Lodha       | BSP   | 1715  | 1.06    |
| Kanhaya Lal         | IND   | 861   | 0.53    |
| Vasudev Badgujar    | ВНРЈР | 636   | 0.39    |
| Om Prakash Meghwal  | IND   | 349   | 0.22    |
|                     | NOTA  | 2608  | 1.62    |