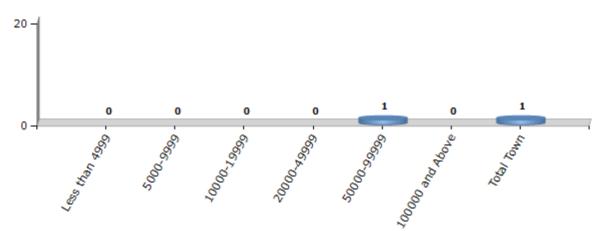

#### Number of Towns by Population Size - 2011

| Less than | 5000-9999 | 10000- | 20000- | 50000- | 100000 and | Total |
|-----------|-----------|--------|--------|--------|------------|-------|
| 4999      |           | 19999  | 49999  | 99999  | Above      | Town  |
| 0         | 0         | 0      | 0      | 1      | 0          | 1     |

Number of Towns by Population Size - 2011

indiastatelections