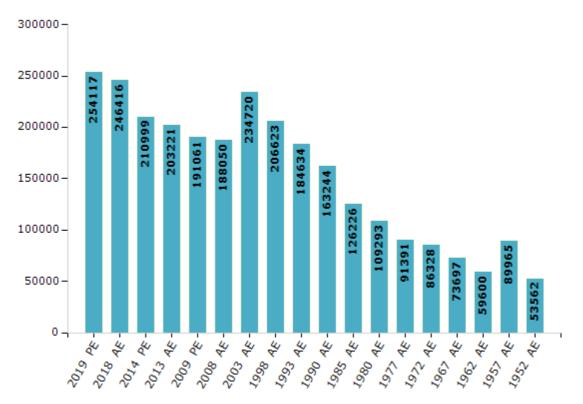

#### **Electors by Male & Female**

| Year    | Male   | Female | Others | Total  | Year    | Male  | Female | Others | Total  |
|---------|--------|--------|--------|--------|---------|-------|--------|--------|--------|
| 2019 PE | 135465 | 118652 | 0      | 254117 | 1993 AE | 98958 | 85676  | -      | 184634 |
| 2018 AE | 131274 | 115142 | 0      | 246416 | 1990 AE | 87336 | 75908  | -      | 163244 |
| 2014 PE | 112509 | 98490  | 0      | 210999 | 1985 AE | 65738 | 60488  | -      | 126226 |
| 2013 AE | 107850 | 95371  | 0      | 203221 | 1980 AE | 56734 | 52559  | -      | 109293 |
| 2009 PE | 101745 | 89316  | -      | 191061 | 1977 AE | 46873 | 44518  | -      | 91391  |
| 2008 AE | 100319 | 87731  | -      | 188050 | 1972 AE | 44992 | 41336  | -      | 86328  |
| 2004 PE | -      | -      | -      | -      | 1967 AE | -     | -      | -      | 73697  |
| 2003 AE | 125714 | 109006 | -      | 234720 | 1962 AE | -     | -      | -      | 59600  |
| 1999 PE | -      | -      | -      | -      | 1957 AE | -     | -      | -      | 89965  |
| 1998 AE | 111150 | 95473  | -      | 206623 | 1952 AE | -     | -      | -      | 53562  |

**Note :** AE : Assembly Election, PE : Assembly Segment of Parliamentary Election