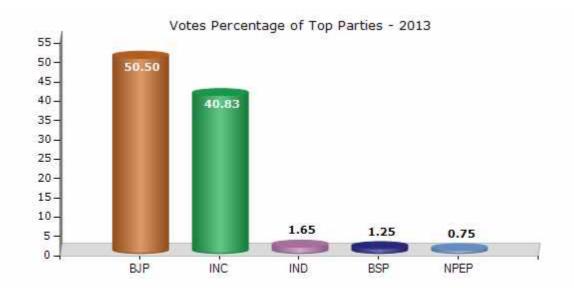

#### **Summary Result of Assembly Election - 2013**

| Candidate Name          | Party | Votes | Votes % |
|-------------------------|-------|-------|---------|
| Gautam Kumar            | ВЈР   | 90161 | 50.5    |
| Prakash Chand Chaudhary | INC   | 72900 | 40.83   |
| Mathara Lal Meghwal     | IND   | 2942  | 1.65    |
| Radheshyam Meghwal      | BSP   | 2236  | 1.25    |
| Archana Meena           | NPEP  | 1343  | 0.75    |
| Narayan Lal Meena       | IND   | 823   | 0.46    |
| Nathu Lal               | IND   | 450   | 0.25    |
| Gulab Chand             | IND   | 396   | 0.22    |
| Madan Lal               | SHS   | 347   | 0.19    |
| Sanjay Kumar            | SP    | 312   | 0.17    |
| Doran Khan              | JD(U) | 222   | 0.12    |
|                         | NOTA  | 6393  | 3.58    |