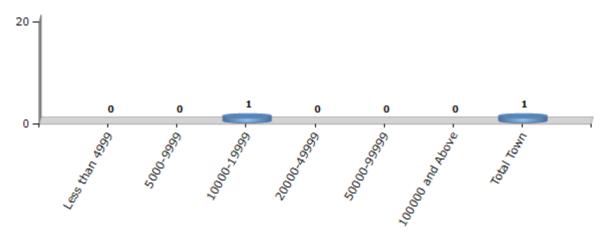

#### **Number of Towns by Population Size - 2011**

| Less than | 5000-9999 | 10000- | 20000- | 50000- | 100000 and | Total |
|-----------|-----------|--------|--------|--------|------------|-------|
| 4999      |           | 19999  | 49999  | 99999  | Above      | Town  |
| 0         | 0         | 1      | 0      | 0      | 0          | 1     |