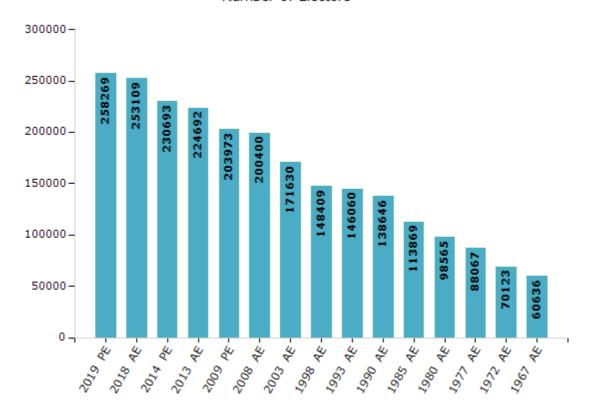

#### **Electors by Male & Female**

| Year    | Male   | Female | Others | Total  | Year    | Male  | Female | Others | Total  |
|---------|--------|--------|--------|--------|---------|-------|--------|--------|--------|
| 2019 PE | 130395 | 127874 | 0      | 258269 | 1993 AE | 73823 | 72237  | -      | 146060 |
| 2018 AE | 127849 | 125260 | 0      | 253109 | 1990 AE | 70335 | 68311  | -      | 138646 |
| 2014 PE | 117687 | 113006 | 0      | 230693 | 1985 AE | 57310 | 56559  | -      | 113869 |
| 2013 AE | 114692 | 110000 | 0      | 224692 | 1980 AE | 49431 | 49134  | -      | 98565  |
| 2009 PE | 103467 | 100506 | -      | 203973 | 1977 AE | 44311 | 43756  | -      | 88067  |
| 2008 AE | 101428 | 98972  | -      | 200400 | 1972 AE | 35420 | 34703  | -      | 70123  |
| 2004 PE | -      | -      | -      | -      | 1967 AE | -     | -      | -      | 60636  |
| 2003 AE | 86546  | 85084  | -      | 171630 | 1962 AE | -     | -      | -      | -      |
| 1999 PE | -      | -      | -      | -      | 1957 AE | -     | -      | -      | -      |
| 1998 AE | 76164  | 72245  | -      | 148409 | 1952 AE | -     | -      | -      | -      |

#### Number of Electors

Note: AE: Assembly Election, PE: Assembly Segment of Parliamentary Election