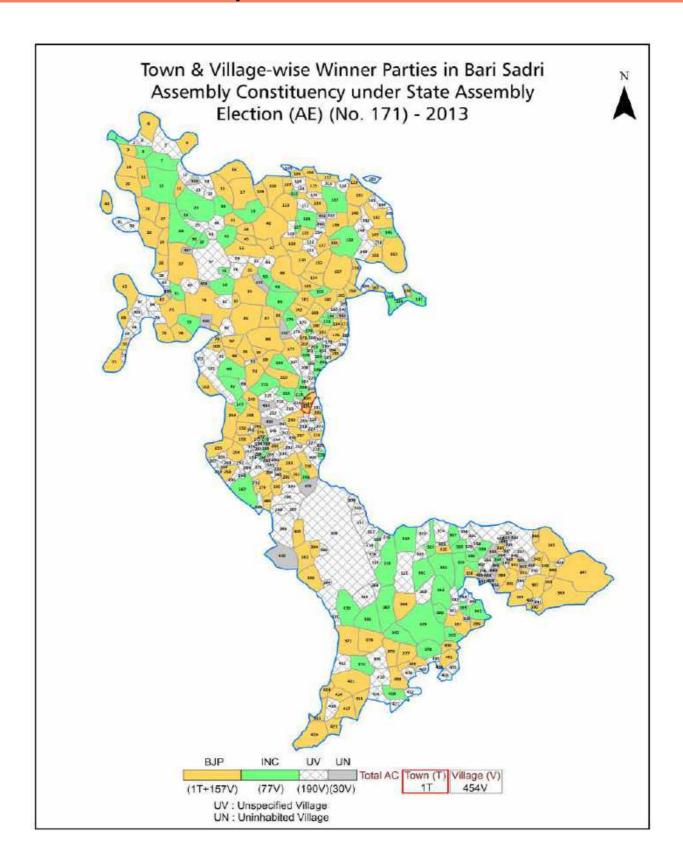

| 252-253  |  |  |  |  |
| 11  | Disclaimer                                                                                                                                                                                                                                                                                                                                                                                                                                              | 254      |  |  |  |  |

#### **Location & Political Map**





#### **Administrative Setup**

#### List of Village Panchayat & Intermediate Panchayat (Block) Name - 2011

| Village Name     | Village Panchayat Name | Intermediate Panchayat<br>Name |
|------------------|------------------------|--------------------------------|
| Achalpura        | Jarkhana               | Barisadri                      |
| Adavela          | Chiklad                | Pratapgarh                     |
| Afron Ka Talab   | Rati Chandji Ka Khera  | Barisadri                      |
| Ajeetpura        | Rawatpura              | Dungla                         |
| Akola Kalan      | Akola Kalan            | Bhadesar                       |
| Akola Khurd      | Karediya               | Bhadesar                       |
| Akyan            | Khairmaliya            | Barisadri