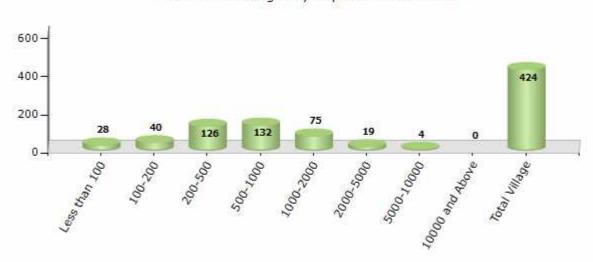

#### Number of Villages by Population Size - 2011

| Less<br>than<br>100 | 100-<br>200 | 200-<br>500 | 500-<br>1000 | 1000-<br>2000 | 2000-<br>5000 | 5000-<br>10000 | 10000<br>and<br>Above | Total<br>Village |
|---------------------|-------------|-------------|--------------|---------------|---------------|----------------|-----------------------|------------------|
| 28                  | 40          | 126         | 132          | 75            | 19            | 4              | 0                     | 424              |