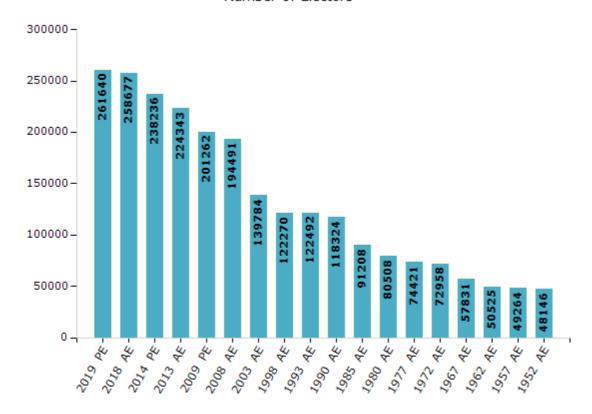

#### **Electors by Male & Female**

| Year    | Male   | Female | Others | Total  | Year    | Male  | Female | Others | Total  |
|---------|--------|--------|--------|--------|---------|-------|--------|--------|--------|
| 2019 PE | 133900 | 127739 | 1      | 261640 | 1993 AE | 63465 | 59027  | -      | 122492 |
| 2018 AE | 132211 | 126464 | 2      | 258677 | 1990 AE | 61469 | 56855  | -      | 118324 |
| 2014 PE | 123187 | 115049 | 0      | 238236 | 1985 AE | 46719 | 44489  | -      | 91208  |
| 2013 AE | 116429 | 107914 | 0      | 224343 | 1980 AE | 41272 | 39236  | -      | 80508  |
| 2009 PE | 104455 | 96807  | -      | 201262 | 1977 AE | 38671 | 35750  | -      | 74421  |
| 2008 AE | 100227 | 94264  | -      | 194491 | 1972 AE | 37906 | 35052  | -      | 72958  |
| 2004 PE | -      | -      | -      | -      | 1967 AE | -     | -      | -      | 57831  |
| 2003 AE | 71601  | 68183  | -      | 139784 | 1962 AE | -     | -      | -      | 50525  |
| 1999 PE | -      | -      | -      | -      | 1957 AE | -     | -      | -      | 49264  |
| 1998 AE | 63979  | 58291  | -      | 122270 | 1952 AE | -     | -      | -      | 48146  |

#### Number of Electors

 $\textbf{Note:} \ \mathsf{AE:} \ \mathsf{Assembly} \ \mathsf{Election}, \ \mathsf{PE:} \ \mathsf{Assembly} \ \mathsf{Segment} \ \mathsf{of} \ \mathsf{Parliamentary} \ \mathsf{Election}$ 