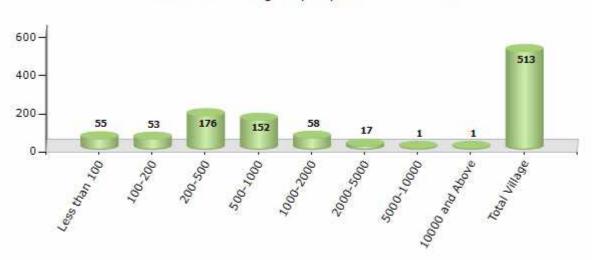

#### Number of Villages by Population Size - 2011

| Less<br>than<br>100 | 100-<br>200 | 200-<br>500 | 500-<br>1000 | 1000-<br>2000 | 2000-<br>5000 | 5000-<br>10000 | 10000<br>and<br>Above | Total<br>Village |
|---------------------|-------------|-------------|--------------|---------------|---------------|----------------|-----------------------|------------------|
| 55                  | 53          | 176         | 152          | 58            | 17            | 1              | 1                     | 513              |