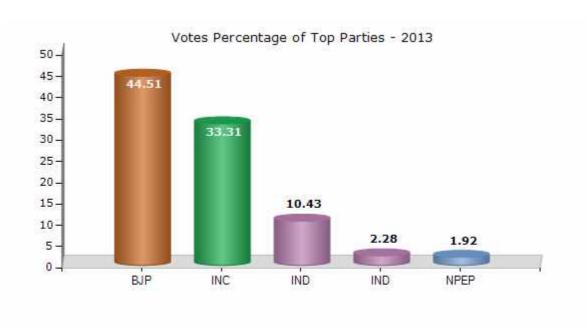

#### **Summary Result of Assembly Election - 2013**

| Candidate Name         | Party | Votes | Votes % |
|------------------------|-------|-------|---------|
| Suresh Dhaker          | ВЈР   | 84676 | 44.51   |
| Rajendra Singh Bidhuri | INC   | 63378 | 33.31   |
| Jitendra Singh Rathore | IND   | 19837 | 10.43   |
| Suresh Kumar Sharma    | IND   | 4339  | 2.28    |
| Mamata Bai             | NPEP  | 3650  | 1.92    |
| Bhawani Shankar        | IND   | 3185  | 1.67    |
| Prakash Chandra Dhaker | CPI   | 2737  | 1.44    |
| Prabhulal Mehar        | BSP   | 1008  | 0.53    |
| Om Prakash Vashnav     | IND   | 998   | 0.52    |
| Meethalal              | BYS   | 677   | 0.36    |
| Vijendra Joshi         | JGP   | 617   | 0.32    |
| R.C. Pancholi          | IND   | 444   | 0.23    |
| Laxman Lal Aheer       | SP    | 413   | 0.22    |
|                        | NOTA  | 4280  | 2.25    |