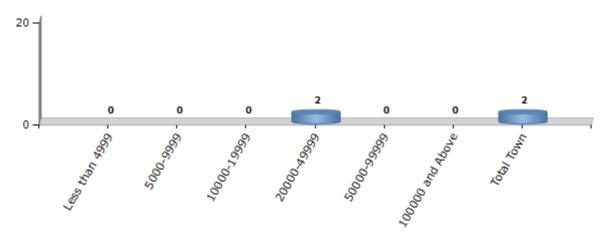

#### **Number of Towns by Population Size - 2011**

| Less than | 5000-9999 | 10000- | 20000- | 50000- | 100000 and | Total |
|-----------|-----------|--------|--------|--------|------------|-------|
| 4999      |           | 19999  | 49999  | 99999  | Above      | Town  |
| 0         | 0         | 0      | 2      | 0      | 0          | 2     |

Number of Towns by Population Size - 2011