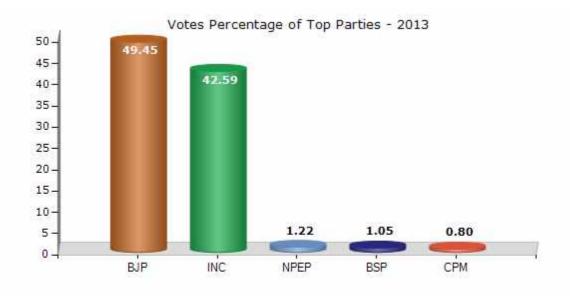

#### **Summary Result of Assembly Election - 2013**

| Candidate Name           | Party | Votes | Votes % |
|--------------------------|-------|-------|---------|
| Chandrabhan Singh (Akya) | ВЈР   | 85391 | 49.45   |
| Surendra Singh           | INC   | 73541 | 42.59   |
| Dr.R.S. Gathala          | NPEP  | 2113  | 1.22    |
| Alaudin                  | BSP   | 1809  | 1.05    |
| Advocate Chandmal Garg   | СРМ   | 1381  | 0.8     |
| Ramratan Jat             | IND   | 1358  | 0.79    |
| Ramchandra Sharma        | CPI   | 1227  | 0.71    |
| Rajkumar Jat             | IND   | 663   | 0.38    |
| Jogendra Singh           | IND   | 576   | 0.33    |
| Prabhu Lal Gurjar        | BYS   | 480   | 0.28    |
| Devkishan Sharma         | IND   | 371   | 0.21    |
| Hemant Sharma            | SP    | 341   | 0.2     |
| Salim Khan               | VIP   | 307   | 0.18    |
|                          | NOTA  | 3118  | 1.81    |