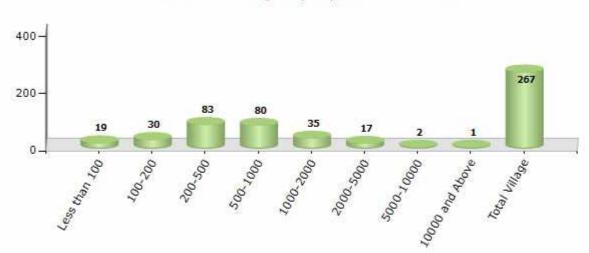

#### Number of Villages by Population Size - 2011

| Less<br>than<br>100 | 100-<br>200 | 200-<br>500 | 500-<br>1000 | 1000-<br>2000 | 2000-<br>5000 | 5000-<br>10000 | 10000<br>and<br>Above | Total<br>Village |
|---------------------|-------------|-------------|--------------|---------------|---------------|----------------|-----------------------|------------------|
| 19                  | 30          | 83          | 80           | 35            | 17            | 2              | 1                     | 267              |

Number of Villages by Population Size - 2011