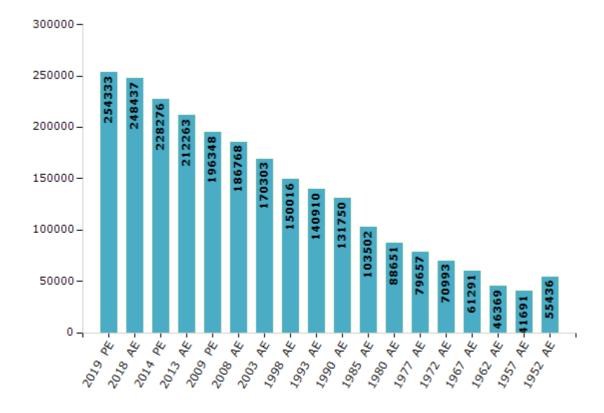

#### **Electors by Male & Female**

| Year    | Male   | Female | Others | Total  | Year    | Male  | Female | Others | Total  |
|---------|--------|--------|--------|--------|---------|-------|--------|--------|--------|
| 2019 PE | 128313 | 126018 | 2      | 254333 | 1993 AE | 72174 | 68736  | -      | 140910 |
| 2018 AE | 125606 | 122831 | 0      | 248437 | 1990 AE | 67469 | 64281  | -      | 131750 |
| 2014 PE | 116602 | 111674 | 0      | 228276 | 1985 AE | 52606 | 50896  | -      | 103502 |
| 2013 AE | 108694 | 103569 | 0      | 212263 | 1980 AE | 45096 | 43555  | -      | 88651  |
| 2009 PE | 100752 | 95596  | -      | 196348 | 1977 AE | 40882 | 38775  | -      | 79657  |
| 2008 AE | 95184  | 91584  | -      | 186768 | 1972 AE | 36364 | 34629  | -      | 70993  |
| 2004 PE | -      | -      | -      | -      | 1967 AE | -     | -      | -      | 61291  |
| 2003 AE | 86371  | 83932  | -      | 170303 | 1962 AE | -     | -      | -      | 46369  |
| 1999 PE | -      | -      | -      | -      | 1957 AE | -     | -      | -      | 41691  |
| 1998 AE | 77441  | 72575  | -      | 150016 | 1952 AE | -     | -      | -      | 55436  |

#### Number of Electors

Note: AE: Assembly Election, PE: Assembly Segment of Parliamentary Election