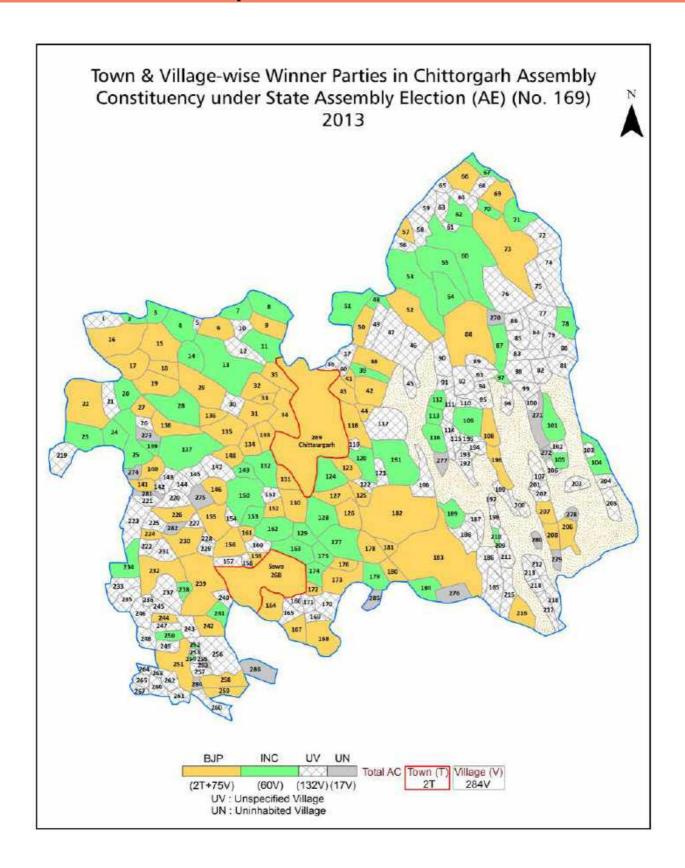

| 236-237  |  |  |  |
| 11  | Disclaimer                                                                                                                                                                                                                                                                                                                                                                                                                                       | 238      |  |  |  |

#### **Location & Political Map**





#### **Administrative Setup**

#### List of Village Panchayat & Intermediate Panchayat (Block) Name - 2011

| Village Name               | Village Panchayat Name | Intermediate Panchayat<br>Name |
|----------------------------|------------------------|--------------------------------|
| Aambaberi                  | Abhaypur               | Chittaurgarh                   |
| Abhaypur                   | Abhaypur               | Chittaurgarh                   |
| Achalpura                  | Abhaypur               | Chittaurgarh                   |
| Achalpura                  | Nahargarh              | Bhadesar                       |
| Achhora                    | Semalpura              | Chittaurgarh                   |
| Agoriya                    | Dheerji Ka Khera       | Bhadesar