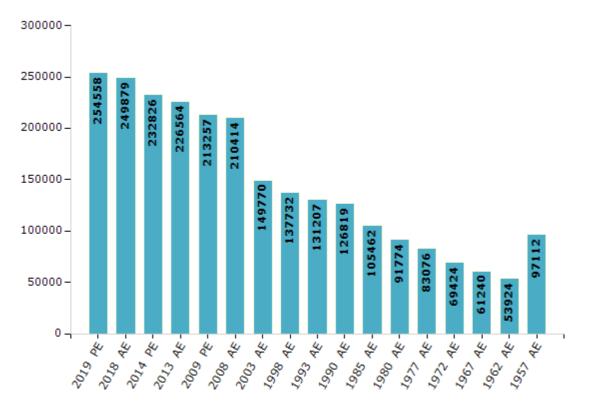

#### **Electors by Male & Female**

| Year    | Male   | Female | Others | Total  | Ye  | ar   | Male  | Female | Others | Total  |
|---------|--------|--------|--------|--------|-----|------|-------|--------|--------|--------|
| 2019 PE | 127772 | 126783 | 3      | 254558 | 199 | 3 AE | 66223 | 64984  | -      | 131207 |
| 2018 AE | 125653 | 124226 | 0      | 249879 | 199 | 0 AE | 64228 | 62591  | -      | 126819 |
| 2014 PE | 118346 | 114480 | 0      | 232826 | 198 | 5 AE | 53353 | 52109  | -      | 105462 |
| 2013 AE | 115337 | 111227 | 0      | 226564 | 198 | 0 AE | 46045 | 45729  | -      | 91774  |
| 2009 PE | 107059 | 106198 | -      | 213257 | 197 | 7 AE | 42249 | 40827  | -      | 83076  |
| 2008 AE | 105363 | 105051 | -      | 210414 | 197 | 2 AE | 35336 | 34088  | -      | 69424  |
| 2004 PE | -      | -      | -      | -      | 196 | 7 AE | -     | -      | -      | 61240  |
| 2003 AE | 74848  | 74922  | -      | 149770 | 196 | 2 AE | -     | -      | -      | 53924  |
| 1999 PE | -      | -      | -      | -      | 195 | 7 AE | -     | -      | -      | 97112  |
| 1998 AE | 69739  | 67993  | -      | 137732 | 195 | 2 AE | -     | -      | -      | -      |

Note : AE : Assembly Election, PE : Assembly Segment of Parliamentary Election