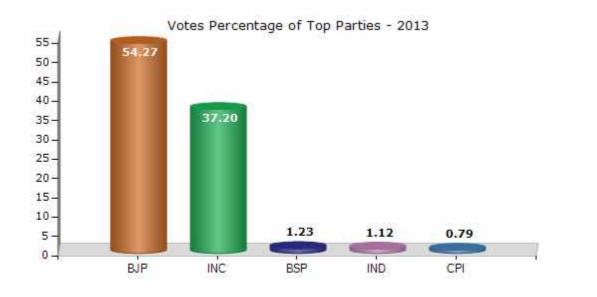

#### **Summary Result of Assembly Election - 2013**

| Candidate Name             | Party   | Votes | Votes % |
|----------------------------|---------|-------|---------|
| Arjun Lal Jeengar          | ВЈР     | 96190 | 54.27   |
| R.D. Jawa                  | INC     | 65944 | 37.2    |
| Chunnilal                  | BSP     | 2180  | 1.23    |
| Peeru Mal Mochi            | IND     | 1986  | 1.12    |
| Mangilal Bairwa            | СРІ     | 1394  | 0.79    |
| Nagjeeram                  | IND     | 798   | 0.45    |
| Ranglal Bairwa             | NPEP    | 676   | 0.38    |
| Devendra Kumar Sadhu(D.K.) | IND     | 503   | 0.28    |
| Ratan Lal                  | BYS     | 485   | 0.27    |
| Udai Lal Bhat              | IND     | 431   | 0.24    |
| Dinesh Kumar Malviya       | SP      | 359   | 0.2     |
| Engineer Ramkumar Chawla   | ABCD(A) | 308   | 0.17    |
|                            | ΝΟΤΑ    | 5997  | 3.38    |