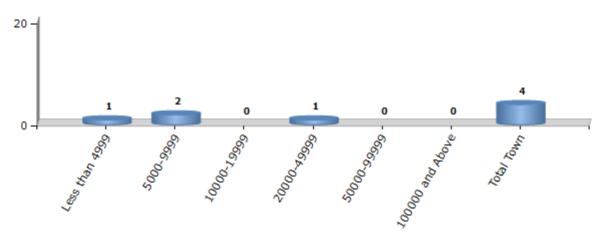

#### **Number of Towns by Population Size - 2011**

| Less than | 5000-9999 | 10000- | 20000- | 50000- | 100000 and | Total |
|-----------|-----------|--------|--------|--------|------------|-------|
| 4999      |           | 19999  | 49999  | 99999  | Above      | Town  |
| 1         | 2         | 0      | 1      | 0      | 0          | 4     |

Number of Towns by Population Size - 2011