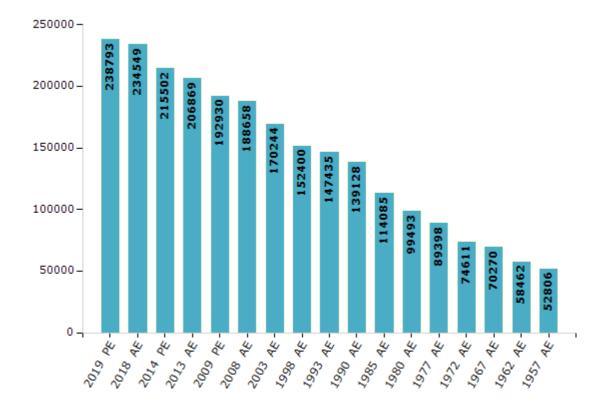

#### **Electors by Male & Female**

| Year    | Male   | Female | Others | Total  | Year    | Male  | Female | Others | Total  |
|---------|--------|--------|--------|--------|---------|-------|--------|--------|--------|
| 2019 PE | 121005 | 117788 | 0      | 238793 | 1993 AE | 74772 | 72663  | -      | 147435 |
| 2018 AE | 118915 | 115634 | 0      | 234549 | 1990 AE | 71142 | 67986  | -      | 139128 |
| 2014 PE | 110519 | 104981 | 2      | 215502 | 1985 AE | 57529 | 56556  | -      | 114085 |
| 2013 AE | 106429 | 100438 | 2      | 206869 | 1980 AE | 50046 | 49447  | -      | 99493  |
| 2009 PE | 98563  | 94367  | -      | 192930 | 1977 AE | 44473 | 44925  | -      | 89398  |
| 2008 AE | 96260  | 92398  | -      | 188658 | 1972 AE | 38049 | 36562  | -      | 74611  |
| 2004 PE | -      | -      | -      | -      | 1967 AE | -     | -      | -      | 70270  |
| 2003 AE | 85828  | 84416  | -      | 170244 | 1962 AE | -     | -      | -      | 58462  |
| 1999 PE | -      | -      | -      | -      | 1957 AE | -     | -      | -      | 52806  |
| 1998 AE | 77989  | 74411  | -      | 152400 | 1952 AE | -     | -      | -      | -      |

#### Number of Electors

 $\textbf{Note:} \ \mathsf{AE} : \mathsf{Assembly} \ \mathsf{Election}, \ \mathsf{PE} : \mathsf{Assembly} \ \mathsf{Segment} \ \mathsf{of} \ \mathsf{Parliamentary} \ \mathsf{Election}$ 