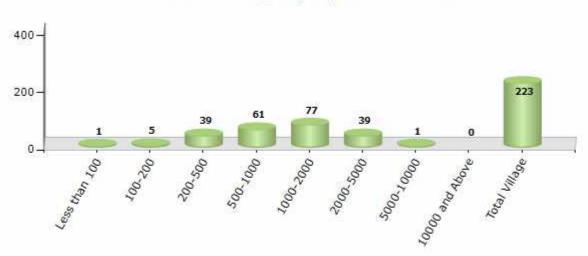

#### Number of Villages by Population Size - 2011

| Less<br>than<br>100 | 100-<br>200 | 200-<br>500 | 500-<br>1000 | 1000-<br>2000 | 2000-<br>5000 | 5000-<br>10000 | 10000<br>and<br>Above | Total<br>Village |
|---------------------|-------------|-------------|--------------|---------------|---------------|----------------|-----------------------|------------------|
| 1                   | 5           | 39          | 61           | 77            | 39            | 1              | 0                     | 223              |