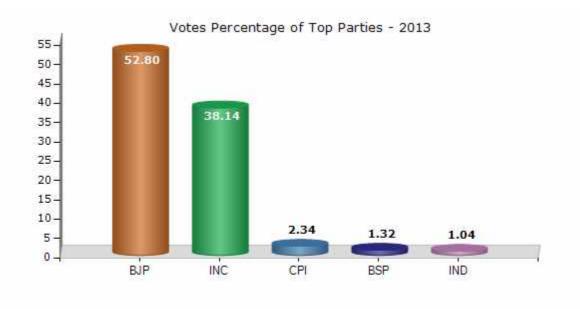

#### **Summary Result of Assembly Election - 2013**

| Candidate Name      | Party | Votes | Votes % |
|---------------------|-------|-------|---------|
| Dali Chand Dangi    | ВЈР   | 84558 | 52.8    |
| Pushkar Lal Dangi   | INC   | 61093 | 38.14   |
| Jeevraj Sharma      | CPI   | 3755  | 2.34    |
| Rajkumar Shrimali   | BSP   | 2121  | 1.32    |
| Santosh Joshi       | IND   | 1668  | 1.04    |
| Ram Lal Meghwal     | MEDP  | 1396  | 0.87    |
| Nirbhay Singh       | BYS   | 766   | 0.48    |
| Bhanwar Lal Vairagi | SP    | 662   | 0.41    |
| Tej Singh Ranawat   | NPEP  | 595   | 0.37    |
|                     | NOTA  | 3547  | 2.21    |