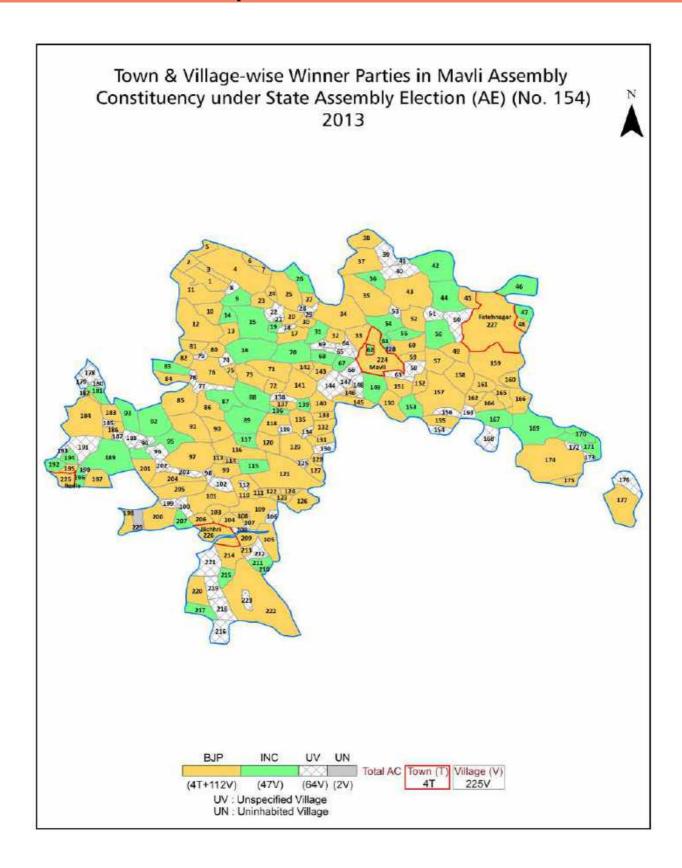

| 224-225  |  |  |  |  |
| 11  | Disclaimer                                                                                                                                                                                                                                                                                                                                                                                                                                              | 226      |  |  |  |  |

#### **Location & Political Map**



#### **Administrative Setup**

#### List of Village Panchayat & Intermediate Panchayat (Block) Name - 2011

| Village Name      | Village Panchayat Name | Intermediate Panchayat<br>Name |
|-------------------|------------------------|--------------------------------|
| Aala Ki Dhani     | Bhesra Kalan           | Girwa                          |
| Akodra            | Amli                   | Mavli                          |
| Amberi            | Amberi                 | Bargaon                        |
| Amli              | Amli                   | Mavli                          |
| Anandpura         | Dabok                  | Mavli                          |
| Anwaliyon Ka Kuan | Gurli                  | Mavli                          |
| Asana             | Khemli                 | Mav