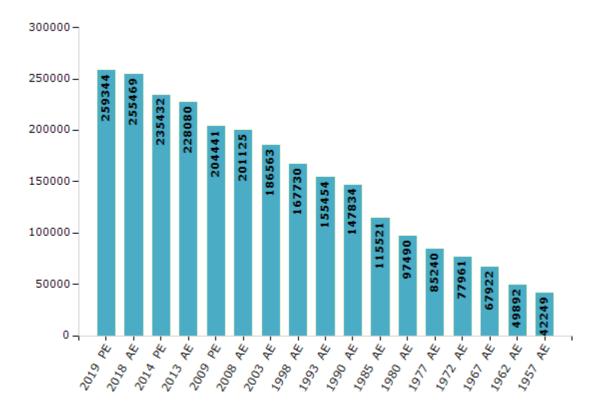

#### **Electors by Male & Female**

| Year    | Male   | Female | Others | Total  | Year    | Male  | Female | Others | Total  |
|---------|--------|--------|--------|--------|---------|-------|--------|--------|--------|
| 2019 PE | 129932 | 129407 | 5      | 259344 | 1993 AE | 78858 | 76596  | -      | 155454 |
| 2018 AE | 127996 | 127470 | 3      | 255469 | 1990 AE | 75228 | 72606  | -      | 147834 |
| 2014 PE | 119311 | 116121 | 0      | 235432 | 1985 AE | 58257 | 57264  | -      | 115521 |
| 2013 AE | 115921 | 112159 | 0      | 228080 | 1980 AE | 49091 | 48399  | -      | 97490  |
| 2009 PE | 104290 | 100151 | -      | 204441 | 1977 AE | 43313 | 41927  | -      | 85240  |
| 2008 AE | 102233 | 98892  | -      | 201125 | 1972 AE | 39392 | 38569  | -      | 77961  |
| 2004 PE | -      | -      | -      | -      | 1967 AE | -     | -      | -      | 67922  |
| 2003 AE | 94328  | 92235  | -      | 186563 | 1962 AE | -     | -      | -      | 49892  |
| 1999 PE | -      | -      | -      | -      | 1957 AE | -     | -      | -      | 42249  |
| 1998 AE | 86953  | 80777  | -      | 167730 | 1952 AE | -     | -      | -      | -      |

#### Number of Electors

 $\textbf{Note:} \ \mathsf{AE} : \mathsf{Assembly} \ \mathsf{Election}, \ \mathsf{PE} : \mathsf{Assembly} \ \mathsf{Segment} \ \mathsf{of} \ \mathsf{Parliamentary} \ \mathsf{Election}$ 