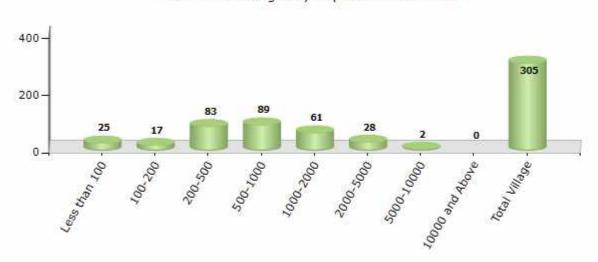

#### Number of Villages by Population Size - 2011

| Less<br>than<br>100 | 100-<br>200 | 200-<br>500 | 500-<br>1000 | 1000-<br>2000 | 2000-<br>5000 | 5000-<br>10000 | 10000<br>and<br>Above | Total<br>Village |
|---------------------|-------------|-------------|--------------|---------------|---------------|----------------|-----------------------|------------------|
| 25                  | 17          | 83          | 89           | 61            | 28            | 2              | 0                     | 305              |