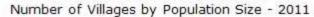

#### Number of Villages by Population Size - 2011

| Less<br>than<br>100 | 100-<br>200 | 200-<br>500 | 500-<br>1000 | 1000-<br>2000 | 2000-<br>5000 | 5000-<br>10000 | 10000<br>and<br>Above | Total<br>Village |
|---------------------|-------------|-------------|--------------|---------------|---------------|----------------|-----------------------|------------------|
| 25                  | 17          | 83          | 89           | 61            | 28            | 2              | 0                     | 305              |