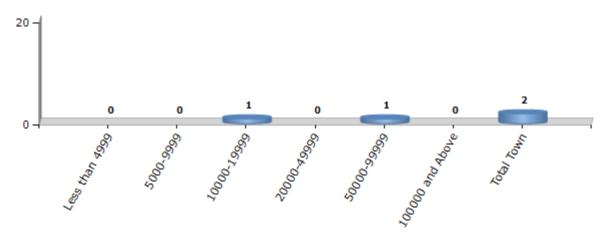

#### **Number of Towns by Population Size - 2011**

| Less than | 5000-9999 | 10000- | 20000- | 50000- | 100000 and | Total |
|-----------|-----------|--------|--------|--------|------------|-------|
| 4999      |           | 19999  | 49999  | 99999  | Above      | Town  |
| 0         | 0         | 1      | 0      | 1      | 0          | 2     |

Number of Towns by Population Size - 2011