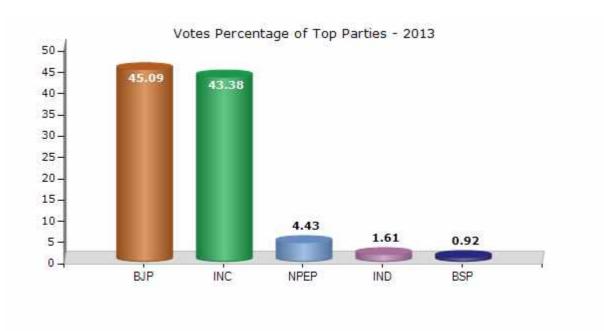

#### **Summary Result of Assembly Election - 2013**

| Candidate Name       | Party | Votes | Votes % |
|----------------------|-------|-------|---------|
| Shrichand Kriplani   | ВЈР   | 88833 | 45.09   |
| Anjana Udailal       | INC   | 85463 | 43.38   |
| Makkhan Lal Meena    | NPEP  | 8724  | 4.43    |
| Gulab Chand Sehlot   | IND   | 3170  | 1.61    |
| Ramesh               | BSP   | 1820  | 0.92    |
| Naresh Kumar         | BYS   | 1731  | 0.88    |
| Shankarlal           | IND   | 1067  | 0.54    |
| Kanhaiya Lal Meghwal | IND   | 741   | 0.38    |
| Kanhaiyalal          | IND   | 544   | 0.28    |
| Neetu Sharma         | SP    | 483   | 0.25    |
|                      | NOTA  | 4417  | 2.24    |