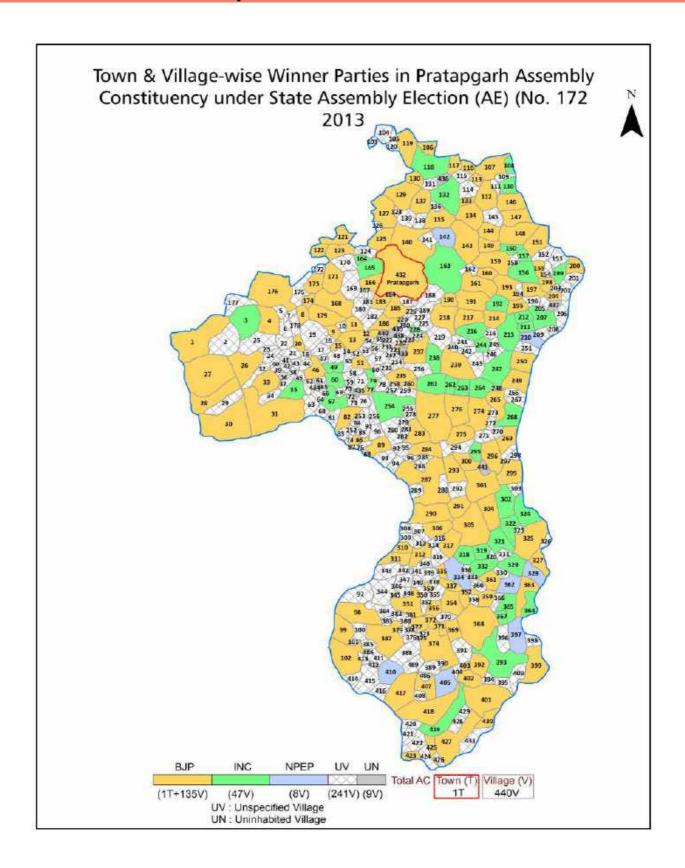

| 241-242             |  |  |
| 11  | Disclaimer                                                                                                                                                                                                                                                                                                                                                                                                                                              | 243                 |  |  |

#### **Location & Political Map**





#### **Administrative Setup**

#### List of Village Panchayat & Intermediate Panchayat (Block) Name - 2011

| Village Name    | Village Panchayat Name | Intermediate Panchayat<br>Name |
|-----------------|------------------------|--------------------------------|
| Achalpur        | Achalpur               | Pratapgarh                     |
| Achalpuriya     | Mota Dhamaniya         | Peepalkhoont                   |
| Achalpuriya     | Dabra                  | Pratapgarh                     |
| Achlawada       | Achlawada              | Arnod                          |
| Achnara         | Achnara                | Arnod                          |
| Ajanda          | Ambeerama              | Arnod                          |
| Akadiyon Ka Mal | Mota Dhamaniya         | Peepalkhoont