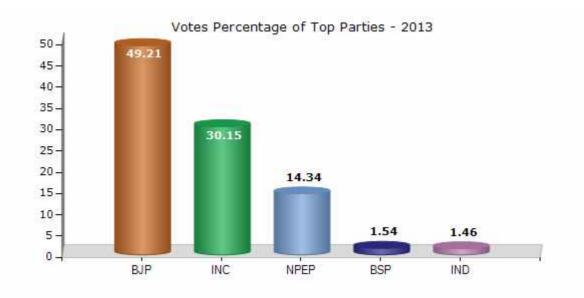

#### **Summary Result of Assembly Election - 2013**

| <b>Candidate Name</b> | Party      | Votes | Votes % |
|-----------------------|------------|-------|---------|
| Nandlal Meena         | ВЈР        | 82452 | 49.21   |
| Veluram Meena         | INC        | 50514 | 30.15   |
| Ramlal Meena          | NPEP       | 24020 | 14.34   |
| Ganeshlal             | BSP        | 2579  | 1.54    |
| Karulal Meena         | IND        | 2442  | 1.46    |
| Ranglal Meena         | CPI(ML)(L) | 2039  | 1.22    |
|                       | NOTA       | 3500  | 2.09    |