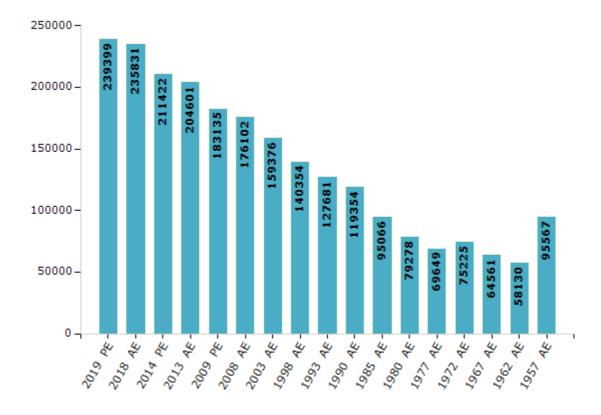

#### **Electors by Male & Female**

| Year    | Male   | Female | Others | Total  | Year    | Male  | Female | Others | Total  |
|---------|--------|--------|--------|--------|---------|-------|--------|--------|--------|
| 2019 PE | 119722 | 119676 | 1      | 239399 | 1993 AE | 65129 | 62552  | -      | 127681 |
| 2018 AE | 117782 | 118048 | 1      | 235831 | 1990 AE | 60984 | 58370  | -      | 119354 |
| 2014 PE | 107681 | 103741 | 0      | 211422 | 1985 AE | 47611 | 47455  | -      | 95066  |
| 2013 AE | 104295 | 100306 | 0      | 204601 | 1980 AE | 39563 | 39715  | -      | 79278  |
| 2009 PE | 93256  | 89879  | -      | 183135 | 1977 AE | 34821 | 34828  | -      | 69649  |
| 2008 AE | 89418  | 86684  | -      | 176102 | 1972 AE | 37543 | 37682  | -      | 75225  |
| 2004 PE | -      | -      | -      | -      | 1967 AE | -     | -      | -      | 64561  |
| 2003 AE | 80756  | 78620  | -      | 159376 | 1962 AE | -     | -      | -      | 58130  |
| 1999 PE | -      | -      | -      | -      | 1957 AE | -     | -      | -      | 95567  |
| 1998 AE | 72376  | 67978  | -      | 140354 | 1952 AE | -     | -      | -      | -      |