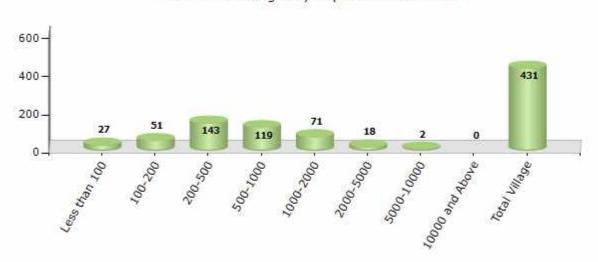

#### Number of Villages by Population Size - 2011

| Less<br>than<br>100 | 100-<br>200 | 200-<br>500 | 500-<br>1000 | 1000-<br>2000 | 2000-<br>5000 | 5000-<br>10000 | 10000<br>and<br>Above | Total<br>Village |
|---------------------|-------------|-------------|--------------|---------------|---------------|----------------|-----------------------|------------------|
| 27                  | 51          | 143         | 119          | 71            | 18            | 2              | 0                     | 431              |