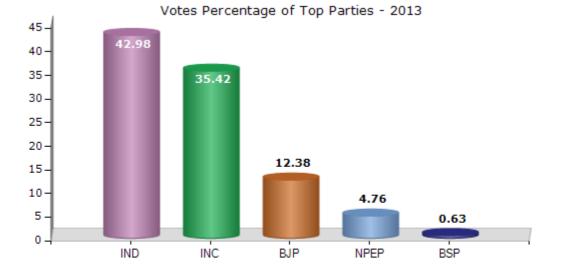

#### **Summary Result of Assembly Election - 2013**

| Candidate Name           | Party | Votes | Votes % |
|--------------------------|-------|-------|---------|
| M. Randhir Singh Bhinder | IND   | 74899 | 42.98   |
| Gajendra Singh Shaktawat | INC   | 61732 | 35.42   |
| Ganpat Lal Menaria       | ВЈР   | 21579 | 12.38   |
| Bhanwarlal Rawat         | NPEP  | 8297  | 4.76    |
| Jagdish                  | BSP   | 1100  | 0.63    |
| Bheru Lal Kalbeliya      | SP(I) | 724   | 0.42    |
| Devi Lal                 | BYS   | 646   | 0.37    |
| Bheemsingh               | СРМ   | 526   | 0.3     |
|                          | NOTA  | 4764  | 2.73    |