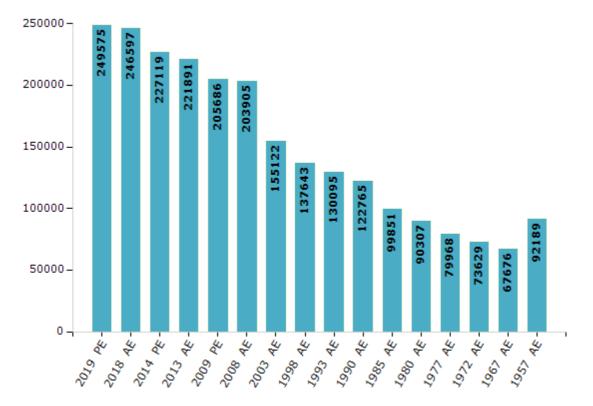

#### **Electors by Male & Female**

| Year    | Male   | Female | Others | Total  | Year    | Male  | Female | Others | Total  |
|---------|--------|--------|--------|--------|---------|-------|--------|--------|--------|
| 2019 PE | 126839 | 122736 | 0      | 249575 | 1993 AE | 66070 | 64025  | -      | 130095 |
| 2018 AE | 125380 | 121217 | 0      | 246597 | 1990 AE | 62714 | 60051  | -      | 122765 |
| 2014 PE | 115884 | 111235 | 0      | 227119 | 1985 AE | 50180 | 49671  | -      | 99851  |
| 2013 AE | 113099 | 108792 | 0      | 221891 | 1980 AE | 45435 | 44872  | -      | 90307  |
| 2009 PE | 104834 | 100852 | -      | 205686 | 1977 AE | 39815 | 40153  | -      | 79968  |
| 2008 AE | 103718 | 100187 | -      | 203905 | 1972 AE | 37044 | 36585  | -      | 73629  |
| 2004 PE | -      | -      | -      | -      | 1967 AE | -     | -      | -      | 67676  |
| 2003 AE | 78459  | 76663  | -      | 155122 | 1962 AE | -     | -      | -      | -      |
| 1999 PE | -      | -      | -      | -      | 1957 AE | -     | -      | -      | 92189  |
| 1998 AE | 69996  | 67647  | -      | 137643 | 1952 AE | -     | -      | -      | -      |