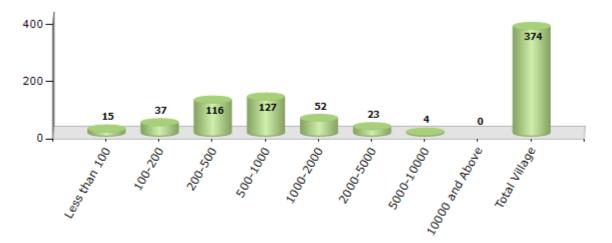

#### Number of Villages by Population Size - 2011

| Less<br>than<br>100 | 100-<br>200 | 200-<br>500 | 500-<br>1000 | 1000-<br>2000 | 2000-<br>5000 | 5000-<br>10000 | 10000<br>and<br>Above | Total<br>Village |
|---------------------|-------------|-------------|--------------|---------------|---------------|----------------|-----------------------|------------------|
| 15                  | 37          | 116         | 127          | 52            | 23            | 4              | 0                     | 374              |