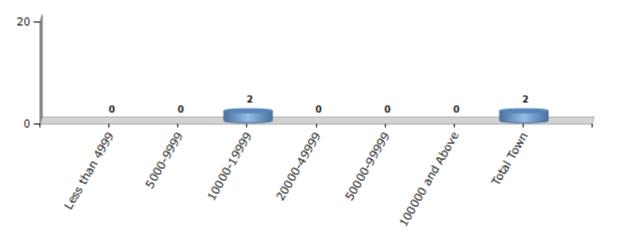

#### Number of Towns by Population Size - 2011

| Less than | 5000-9999 | 10000- | 20000- | 50000- | 100000 and | Total |
|-----------|-----------|--------|--------|--------|------------|-------|
| 4999      |           | 19999  | 49999  | 99999  | Above      | Town  |
| 0         | 0         | 2      | 0      | 0      | 0          | 2     |