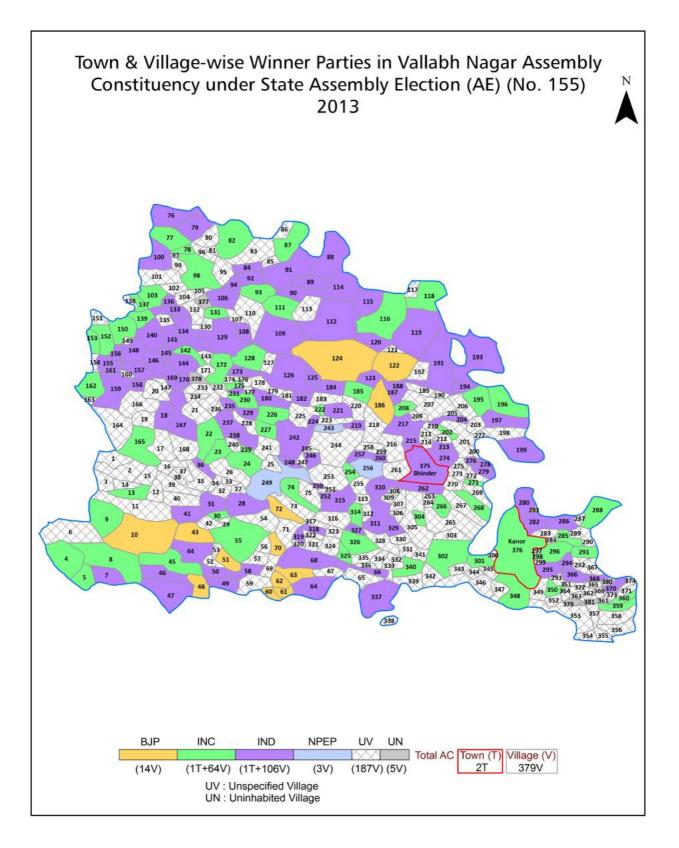

| 242-243  |  |  |
| 11  | Disclaimer                                                                                                                                                                                                                                                                                                                                                                                                                                                                | 244      |  |  |

#### **Location & Political Map**





#### **Administrative Setup**

#### List of Village Panchayat & Intermediate Panchayat (Block) Name - 2011

| Village Name        | Village Panchayat Name | Intermediate Panchayat<br>Name |
|---------------------|------------------------|--------------------------------|
| Aachhat             | Bori                   | Girwa                          |
| Aakola              | Aakola                 | Bhindar                        |
| Aat                 | Kot                    | Girwa                          |
| Aawra               | Bori                   | Girwa                          |
| Achlana             | Sarangpura (Kanor)     | Bhindar                        |
| Adinda              | Adinda                 | Bhindar                        |
| Agoriya             | Baroriya