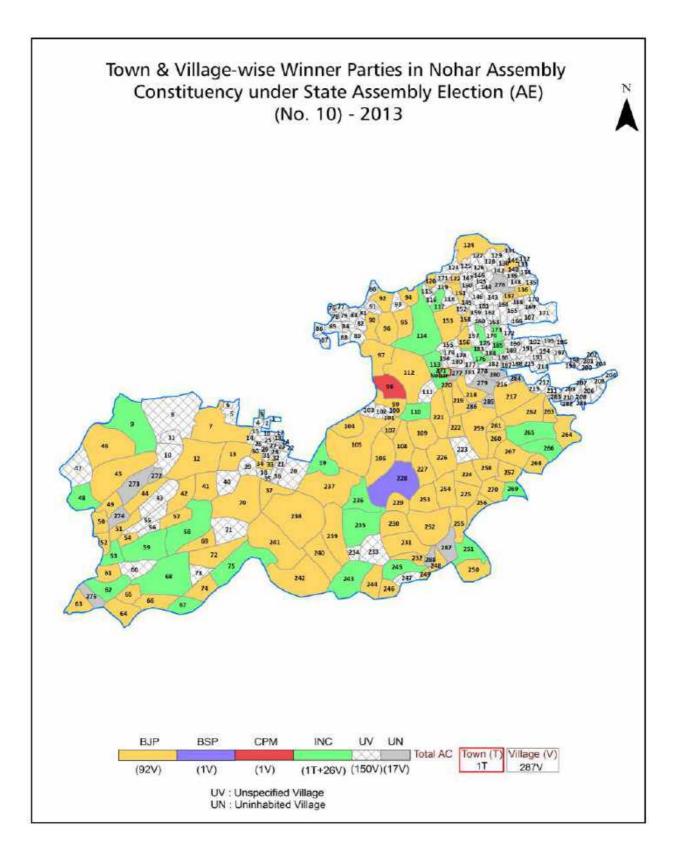

| 222-223  |  |  |  |
| 11  | Disclaimer                                                                                                                                                                                                                                                                                                                                                                                                                                                                | 224      |  |  |  |

### **Location & Political Map**







#### **Administrative Setup**

#### List of Village Panchayat & Intermediate Panchayat (Block) Name - 2011

| Village Name | Village Panchayat Name | Intermediate Panchayat<br>Name |
|--------------|------------------------|--------------------------------|
| 1 B Barani   | Dhandhela              | NOHAR                          |
| 1 Bkk        | Bhookar Ka             | NOHAR                          |
| 1 Jsn        | Phepana                | NOHAR                          |
| 1 Kkm        | Rampura                | RAWATSAR                       |
| 1 Kksm       | Rampura                | RAWATSAR                       |
| 1 Km         | Thalarka               | NOHAR                          |
| 1 Knn        | Phepana                | NOHAR                          |
| 1 Nhr-A