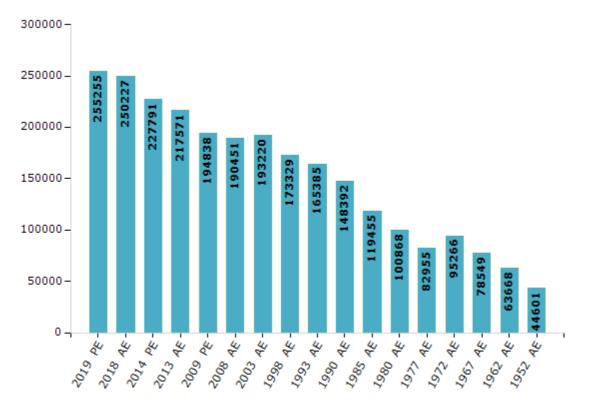

#### **Electors by Male & Female**

| Year    | Male   | Female | Others | Total  | Year    | Male  | Female | Others | Total  |
|---------|--------|--------|--------|--------|---------|-------|--------|--------|--------|
| 2019 PE | 135868 | 119383 | 4      | 255255 | 1993 AE | 89923 | 75462  | -      | 165385 |
| 2018 AE | 133017 | 117205 | 5      | 250227 | 1990 AE | 80501 | 67891  | -      | 148392 |
| 2014 PE | 122273 | 105518 | 0      | 227791 | 1985 AE | 63573 | 55882  | -      | 119455 |
| 2013 AE | 116517 | 101054 | 0      | 217571 | 1980 AE | 54310 | 46558  | -      | 100868 |
| 2009 PE | 104909 | 89929  | -      | 194838 | 1977 AE | 44120 | 38835  | -      | 82955  |
| 2008 AE | 102133 | 88318  | -      | 190451 | 1972 AE | 50477 | 44789  | -      | 95266  |
| 2004 PE | -      | -      | -      | -      | 1967 AE | -     | -      | -      | 78549  |
| 2003 AE | 103063 | 90157  | -      | 193220 | 1962 AE | -     | -      | -      | 63668  |
| 1999 PE | -      | -      | -      | -      | 1957 AE | -     | -      | -      | -      |
| 1998 AE | 93478  | 79851  | -      | 173329 | 1952 AE | -     | -      | -      | 44601  |

Note : AE : Assembly Election, PE : Assembly Segment of Parliamentary Election