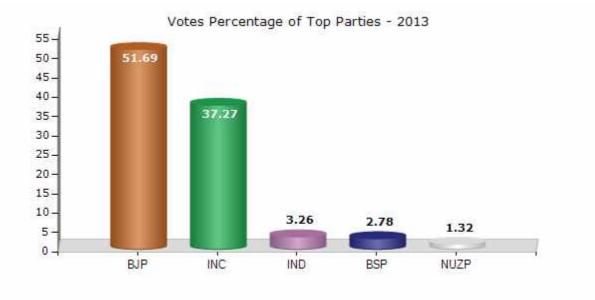

#### **Summary Result of Assembly Election - 2013**

| Candidate Name   | Party | Votes | Votes % |
|------------------|-------|-------|---------|
| Abhishek Matoria | BJP   | 96637 | 51.69   |
| Rajendra         | INC   | 69686 | 37.27   |
| Mehrunisha       | IND   | 6092  | 3.26    |
| Shankar Lal      | BSP   | 5203  | 2.78    |
| Abhay Kumar      | NUZP  | 2463  | 1.32    |
| Riddhkaran       | СРМ   | 2278  | 1.22    |
| Amar Singh       | IND   | 989   | 0.53    |
| Ratan Lal Arora  | JGP   | 404   | 0.22    |
| Sohan Lal        | RJVP  | 331   | 0.18    |
| Khursedi         | NLP   | 303   | 0.16    |
|                  | NOTA  | 2585  | 1.38    |