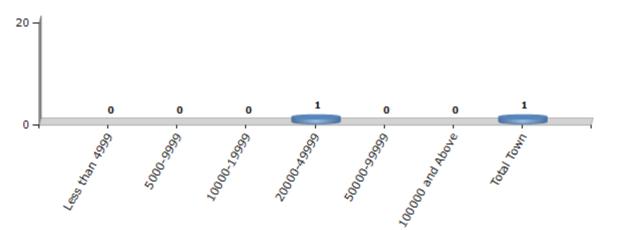

#### Number of Towns by Population Size - 2011

| Less than | <sup>1</sup> 5000-9999 | 10000- | 20000- | 50000- | 100000 and | Total |
|-----------|------------------------|--------|--------|--------|------------|-------|
| 4999      |                        | 19999  | 49999  | 99999  | Above      | Town  |
| 0         | 0                      | 0      | 1      | 0      | 0          | 1     |

Number of Towns by Population Size - 2011

indiastatelections