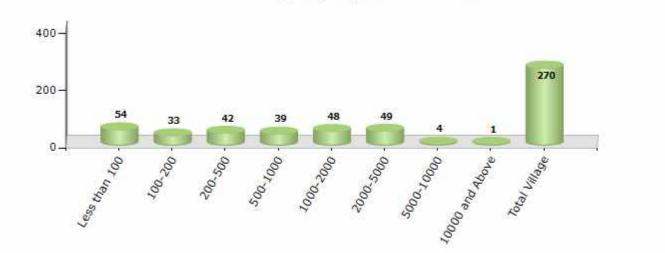

#### Number of Villages by Population Size - 2011

| Less<br>than<br>100 | 100-<br>200 | 200-<br>500 | 500-<br>1000 | 1000-<br>2000 | 2000-<br>5000 | 5000-<br>10000 | 10000<br>and<br>Above | Total<br>Village |
|---------------------|-------------|-------------|--------------|---------------|---------------|----------------|-----------------------|------------------|
| 54                  | 33          | 42          | 39           | 48            | 49            | 4              | 1                     | 270              |

Number of Villages by Population Size - 2011