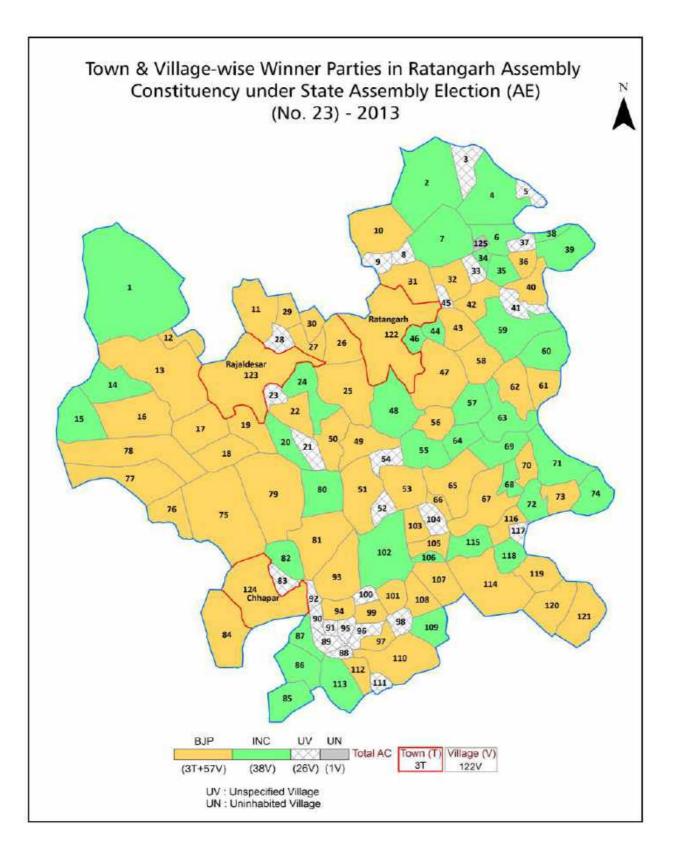

| 209-210  |  |  |
| 11  | Disclaimer                                                                                                                                                                                                                                                                                                                                                                                                                                                                | 211      |  |  |

#### Location & Political Map





#### **Administrative Setup**

#### List of Village Panchayat & Intermediate Panchayat (Block) Name - 2011

| Village Name          | Village Panchayat Name | Intermediate Panchayat<br>Name |
|-----------------------|------------------------|--------------------------------|
| Abadsar               | Bharpalsar Ladkhaniyan | Ratangarh                      |
| Abasar                | Abasar                 | Sujangarh                      |
| Alsar                 | Alsar                  | Ratangarh                      |
| Alsar Bas             | Alsar                  | Ratangarh                      |
| Ankholyan             | Harasar                | Sujangarh                      |
| Bachchharara Bara     | Bachchharara Bara      | Ratangarh                      |
| Bachchharara C