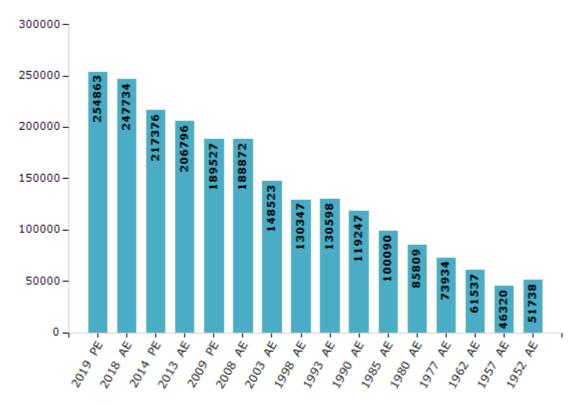

#### **Electors by Male & Female**

| Year    | Male   | Female | Others | Total  | ١ | Year    | Male  | Female | Others | Total  |
|---------|--------|--------|--------|--------|---|---------|-------|--------|--------|--------|
| 2019 PE | 133661 | 121202 | 0      | 254863 | 1 | 1993 AE | 68221 | 62377  | -      | 130598 |
| 2018 AE | 130055 | 117679 | 0      | 247734 | 1 | 1990 AE | 62331 | 56916  | -      | 119247 |
| 2014 PE | 114281 | 103095 | 0      | 217376 | 1 | 1985 AE | 51391 | 48699  | -      | 100090 |
| 2013 AE | 108256 | 98540  | 0      | 206796 | 1 | 1980 AE | 43104 | 42705  | -      | 85809  |
| 2009 PE | 98829  | 90698  | -      | 189527 | 1 | 1977 AE | 37151 | 36783  | -      | 73934  |
| 2008 AE | 97791  | 91081  | -      | 188872 | 1 | 1972 AE | -     | -      | -      | -      |
| 2004 PE | -      | -      | -      | -      | 1 | 1967 AE | -     | -      | -      | -      |
| 2003 AE | 77008  | 71515  | -      | 148523 | 1 | 1962 AE | -     | -      | -      | 61537  |
| 1999 PE | -      | -      | -      | -      | 1 | 1957 AE | -     | -      | -      | 46320  |
| 1998 AE | 67293  | 63054  | -      | 130347 | 1 | 1952 AE | -     | -      | -      | 51738  |

Note : AE : Assembly Election, PE : Assembly Segment of Parliamentary Election