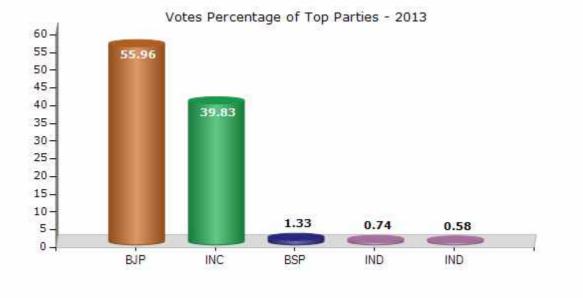

#### **Summary Result of Assembly Election - 2013**

| Candidate Name      | Party | Votes | Votes % |
|---------------------|-------|-------|---------|
| Raj Kumar Rinwa     | BJP   | 87289 | 55.96   |
| Pusaram Godara      | INC   | 62131 | 39.83   |
| Hanumanaram         | BSP   | 2067  | 1.33    |
| Bhanwar Lal Meghwal | IND   | 1159  | 0.74    |
| Pokar Mal Prajapat  | IND   | 897   | 0.58    |
|                     | NOTA  | 2448  | 1.57    |