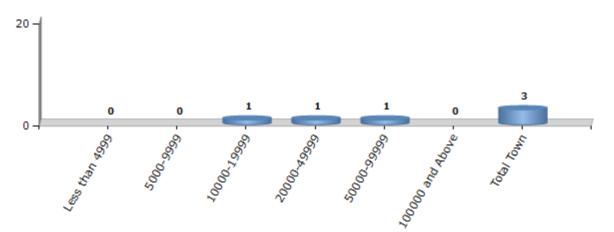

#### Number of Towns by Population Size - 2011

| Less than | 5000-9999 | 10000- | 20000- | 50000- | 100000 and | Total |
|-----------|-----------|--------|--------|--------|------------|-------|
| 4999      |           | 19999  | 49999  | 99999  | Above      | Town  |
| 0         | 0         | 1      | 1      | 1      | 0          | 3     |

Number of Towns by Population Size - 2011