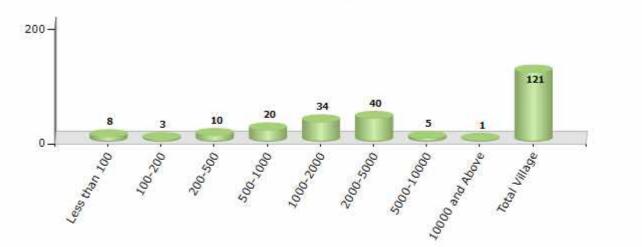

#### Number of Villages by Population Size - 2011

| Less<br>than<br>100 | 100-<br>200 | 200-<br>500 | 500-<br>1000 | 1000-<br>2000 | 2000-<br>5000 | 5000-<br>10000 | 10000<br>and<br>Above | Total<br>Village |
|---------------------|-------------|-------------|--------------|---------------|---------------|----------------|-----------------------|------------------|
| 8                   | 3           | 10          | 20           | 34            | 40            | 5              | 1                     | 121              |

Number of Villages by Population Size - 2011