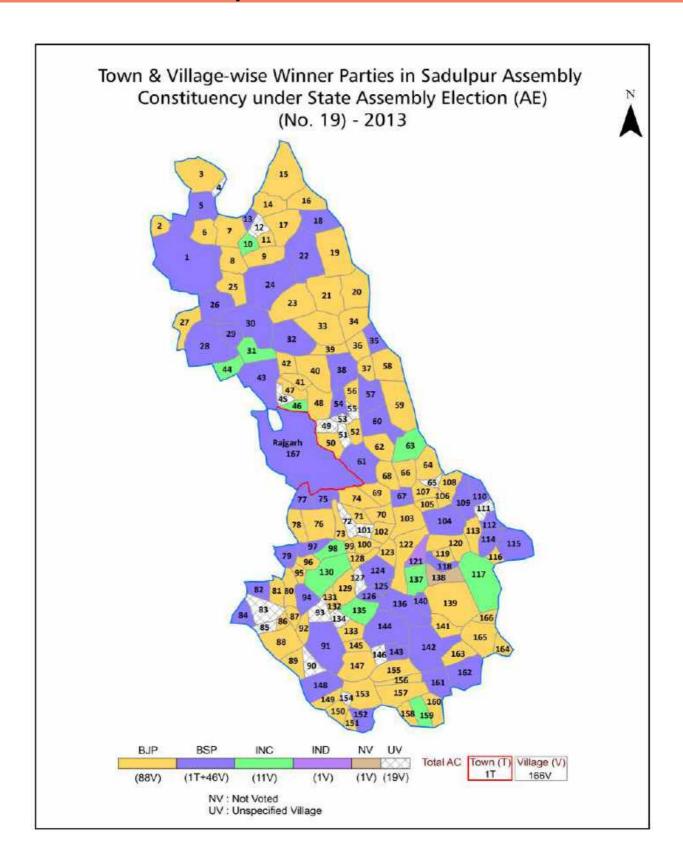

| 211-212  |
| 11  | Disclaimer                                                                                                                                                                                                                                                                                                                                                                                                                                              | 213      |

#### **Location & Political Map**



#### **Administrative Setup**

#### List of Village Panchayat & Intermediate Panchayat (Block) Name - 2011

| Village Name     | Village Panchayat Name | Intermediate Panchayat<br>Name |
|------------------|------------------------|--------------------------------|
| Achchhapur       | Beenjawas              | Rajgarh                        |
| Bairasar Bara    | Bairasar Chhota        | Rajgarh                        |
| Bairasar Budhu   | Bairasar Chhota        | Rajgarh                        |
| Bairasar Chhota  | Bairasar Chhota        | Rajgarh                        |
| Bairasar Gumana  | Bairasar Chhota        | Rajgarh                        |
| Bairasar Manjhla | Bairasar Chhota        | Rajgarh                        |
| Balan            | Khairoo Bari           | Rajgarh