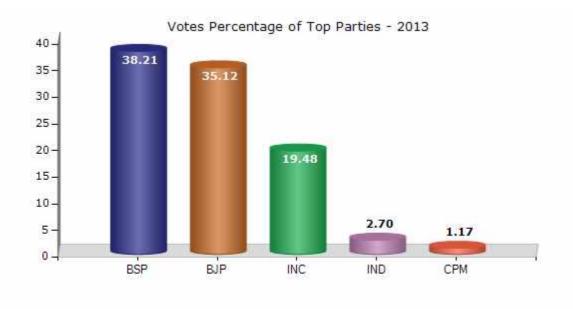

#### **Summary Result of Assembly Election - 2013**

| Candidate Name        | Party  | Votes | Votes % |
|-----------------------|--------|-------|---------|
| Manoj Kumar           | BSP    | 59624 | 38.21   |
| Kamla                 | ВЈР    | 54798 | 35.12   |
| Krishna Poonia        | INC    | 30401 | 19.48   |
| Harisingh             | IND    | 4209  | 2.7     |
| Bhagatsingh           | СРМ    | 1822  | 1.17    |
| Narendra Singh Tanwar | IND    | 1175  | 0.75    |
| Anwarbeg              | JGP    | 712   | 0.46    |
| Jitender Kumar        | IND    | 641   | 0.41    |
| Ashok Kumar           | IND    | 357   | 0.23    |
| Rajveer               | IND    | 346   | 0.22    |
| Omprakash             | IND    | 340   | 0.22    |
| Tejsingh              | BA S D | 286   | 0.18    |
| Lichhami Devi         | RJVP   | 107   | 0.07    |
|                       | NOTA   | 1212  | 0.78    |