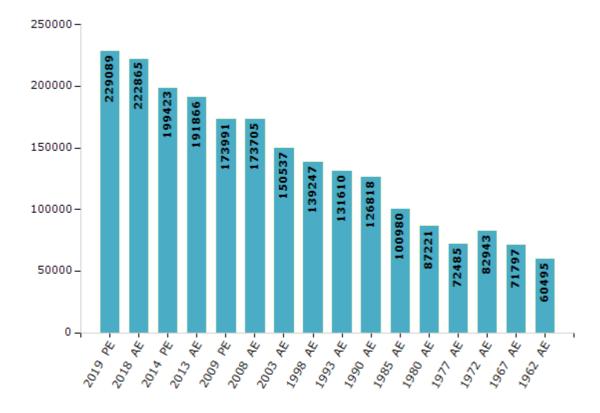

#### **Electors by Male & Female**

| Year    | Male   | Female | Others | Total  | Year    | Male  | Female | Others | Total  |
|---------|--------|--------|--------|--------|---------|-------|--------|--------|--------|
| 2019 PE | 120352 | 108737 | 0      | 229089 | 1993 AE | 71240 | 60370  | -      | 131610 |
| 2018 AE | 117205 | 105660 | 0      | 222865 | 1990 AE | 68986 | 57832  | -      | 126818 |
| 2014 PE | 105341 | 94082  | 0      | 199423 | 1985 AE | 54289 | 46691  | -      | 100980 |
| 2013 AE | 101073 | 90793  | 0      | 191866 | 1980 AE | 46339 | 40882  | -      | 87221  |
| 2009 PE | 91226  | 82765  | -      | 173991 | 1977 AE | 38131 | 34354  | -      | 72485  |
| 2008 AE | 90883  | 82822  | -      | 173705 | 1972 AE | 43448 | 39495  | -      | 82943  |
| 2004 PE | -      | -      | -      | -      | 1967 AE | -     | -      | -      | 71797  |
| 2003 AE | 78881  | 71656  | -      | 150537 | 1962 AE | -     | -      | -      | 60495  |
| 1999 PE | -      | -      | -      | -      | 1957 AE | -     | -      | -      | -      |
| 1998 AE | 73694  | 65553  | -      | 139247 | 1952 AE | -     | -      | -      | -      |

#### Number of Electors

Note: AE: Assembly Election, PE: Assembly Segment of Parliamentary Election