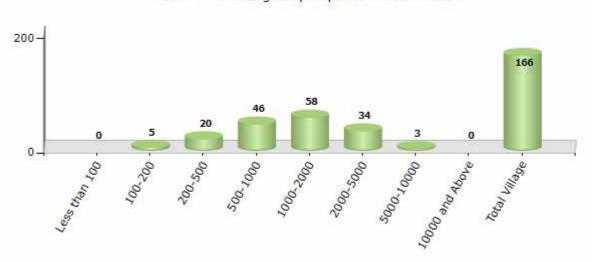

#### Number of Villages by Population Size - 2011

| Less<br>than<br>100 | 100-<br>200 | 200-<br>500 | 500-<br>1000 | 1000-<br>2000 | 2000-<br>5000 | 5000-<br>10000 | 10000<br>and<br>Above | Total<br>Village |
|---------------------|-------------|-------------|--------------|---------------|---------------|----------------|-----------------------|------------------|
| 0                   | 5           | 20          | 46           | 58            | 34            | 3              | 0                     | 166              |