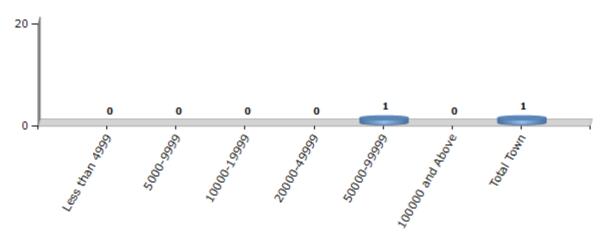

#### Number of Towns by Population Size - 2011

| Less than | 5000-9999 | 10000- | 20000- | 50000- | 100000 and | Total |
|-----------|-----------|--------|--------|--------|------------|-------|
| 4999      |           | 19999  | 49999  | 99999  | Above      | Town  |
| 0         | 0         | 0      | 0      | 1      | 0          | 1     |

Number of Towns by Population Size - 2011