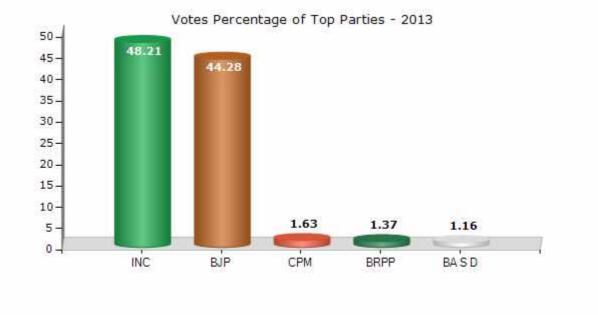

#### **Summary Result of Assembly Election - 2013**

| Candidate Name | Party  | Votes | Votes % |
|----------------|--------|-------|---------|
| Bhanwarlal     | INC    | 86732 | 48.21   |
| Ashok Kumar    | ВЈР    | 79675 | 44.28   |
| Chhagan Lal    | СРМ    | 2926  | 1.63    |
| Omkar          | BRPP   | 2467  | 1.37    |
| Ranveer Singh  | BA S D | 2085  | 1.16    |
| Govind Singh   | BSP    | 1985  | 1.1     |
| Bhinw Nath     | JGP    | 874   | 0.49    |
|                | ΝΟΤΑ   | 3174  | 1.76    |