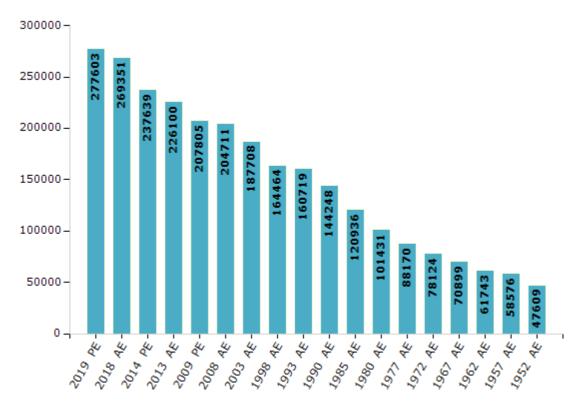

#### **Electors by Male & Female**

| Year    | Male   | Female | Others | Total  | Year    | Male  | Female | Others | Total  |
|---------|--------|--------|--------|--------|---------|-------|--------|--------|--------|
| 2019 PE | 146400 | 131203 | 0      | 277603 | 1993 AE | 85745 | 74974  | -      | 160719 |
| 2018 AE | 142170 | 127181 | 0      | 269351 | 1990 AE | 76535 | 67713  | -      | 144248 |
| 2014 PE | 125974 | 111665 | 0      | 237639 | 1985 AE | 62775 | 58161  | -      | 120936 |
| 2013 AE | 119522 | 106578 | 0      | 226100 | 1980 AE | 51602 | 49829  | -      | 101431 |
| 2009 PE | 109637 | 98168  | -      | 207805 | 1977 AE | 45581 | 42589  | -      | 88170  |
| 2008 AE | 107449 | 97262  | -      | 204711 | 1972 AE | 39925 | 38199  | -      | 78124  |
| 2004 PE | -      | -      | -      | -      | 1967 AE | -     | -      | -      | 70899  |
| 2003 AE | 98980  | 88728  | -      | 187708 | 1962 AE | -     | -      | -      | 61743  |
| 1999 PE | -      | -      | -      | -      | 1957 AE | -     | -      | -      | 58576  |
| 1998 AE | 87179  | 77285  | -      | 164464 | 1952 AE | -     | -      | -      | 47609  |

Number of Electors

**Note :** AE : Assembly Election, PE : Assembly Segment of Parliamentary Election