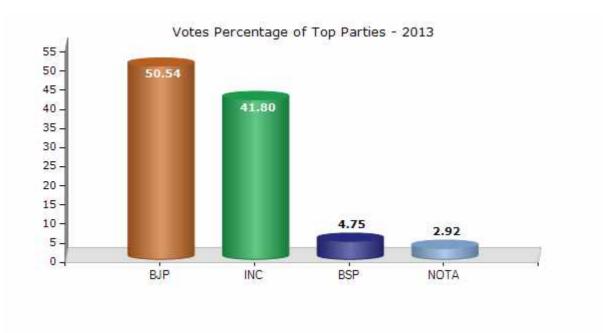

#### **Summary Result of Assembly Election - 2013**

| Candidate Name    | Party | Votes | Votes % |
|-------------------|-------|-------|---------|
| Khemaram          | ВЈР   | 78920 | 50.54   |
| Master Bhanwarlal | INC   | 65271 | 41.8    |
| Sitaram           | BSP   | 7415  | 4.75    |
|                   | NOTA  | 4554  | 2.92    |