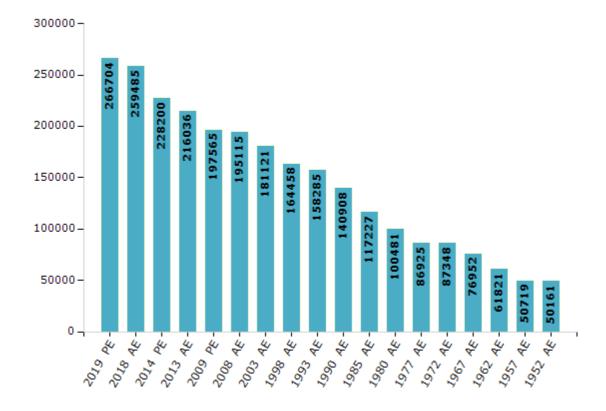

#### **Electors by Male & Female**

| Year    | Male   | Female | Others | Total  | Year    | Male  | Female | Others | Total  |
|---------|--------|--------|--------|--------|---------|-------|--------|--------|--------|
| 2019 PE | 139451 | 127252 | 1      | 266704 | 1993 AE | 82824 | 75461  | -      | 158285 |
| 2018 AE | 135774 | 123710 | 1      | 259485 | 1990 AE | 73543 | 67365  | -      | 140908 |
| 2014 PE | 119635 | 108564 | 1      | 228200 | 1985 AE | 60189 | 57038  | -      | 117227 |
| 2013 AE | 112856 | 103179 | 1      | 216036 | 1980 AE | 50416 | 50065  | -      | 100481 |
| 2009 PE | 103590 | 93975  | -      | 197565 | 1977 AE | 42661 | 44264  | -      | 86925  |
| 2008 AE | 101508 | 93607  | -      | 195115 | 1972 AE | 42990 | 44358  | -      | 87348  |
| 2004 PE | -      | -      | -      | -      | 1967 AE | -     | -      | -      | 76952  |
| 2003 AE | 94048  | 87073  | -      | 181121 | 1962 AE | -     | -      | -      | 61821  |
| 1999 PE | -      | -      | -      | -      | 1957 AE | -     | -      | -      | 50719  |
| 1998 AE | 86700  | 77758  | -      | 164458 | 1952 AE | -     | -      | -      | 50161  |

#### Number of Electors

Note: AE: Assembly Election, PE: Assembly Segment of Parliamentary Election