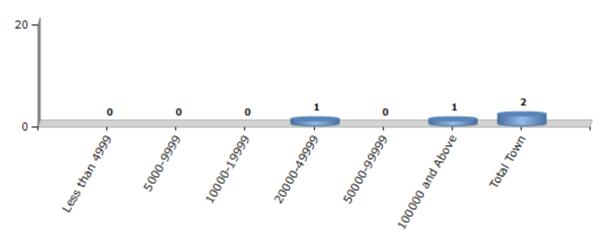

#### **Number of Towns by Population Size - 2011**

| Less than | 5000-9999 | 10000- | 20000- | 50000- | 100000 and | Total |
|-----------|-----------|--------|--------|--------|------------|-------|
| 4999      |           | 19999  | 49999  | 99999  | Above      | Town  |
| 0         | 0         | 0      | 1      | 0      | 1          | 2     |

Number of Towns by Population Size - 2011