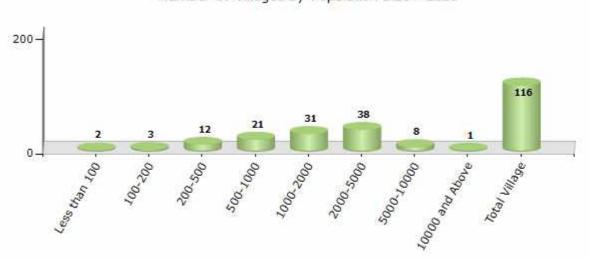

#### Number of Villages by Population Size - 2011

| Less<br>than<br>100 | 100-<br>200 | 200-<br>500 | 500-<br>1000 | 1000-<br>2000 | 2000-<br>5000 | 5000-<br>10000 | 10000<br>and<br>Above | Total<br>Village |
|---------------------|-------------|-------------|--------------|---------------|---------------|----------------|-----------------------|------------------|
| 2                   | 3           | 12          | 21           | 31            | 38            | 8              | 1                     | 116              |

Number of Villages by Population Size - 2011