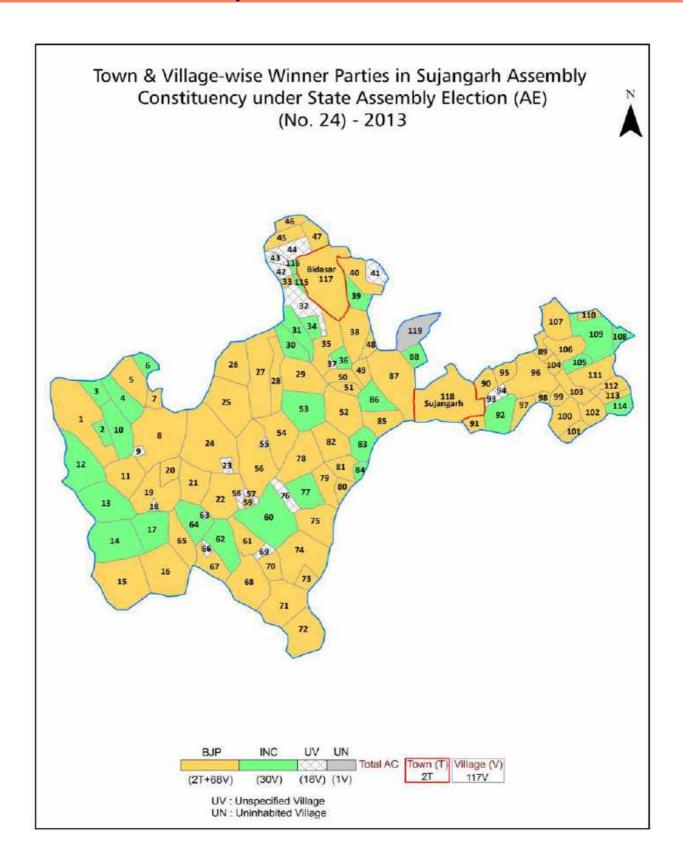

#### **Summary Result of Assembly Election - 2013**

| Candidate Name    | Party | Votes | Votes % |
|-------------------|-------|-------|---------|
| Khemaram          | ВЈР   | 78920 | 50.54   |
| Master Bhanwarlal | INC   | 65271 | 41.8    |
| Sitaram           | BSP   | 7415  | 4.75    |
|                   | NOTA  | 4554  | 2.92    |