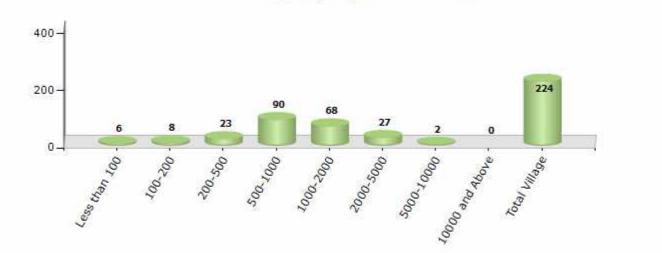

#### Number of Villages by Population Size - 2011

| Less<br>than<br>100 | 100-<br>200 | 200-<br>500 | 500-<br>1000 | 1000-<br>2000 | 2000-<br>5000 | 5000-<br>10000 | 10000<br>and<br>Above | Total<br>Village |
|---------------------|-------------|-------------|--------------|---------------|---------------|----------------|-----------------------|------------------|
| 6                   | 8           | 23          | 90           | 68            | 27            | 2              | 0                     | 224              |

Number of Villages by Population Size - 2011