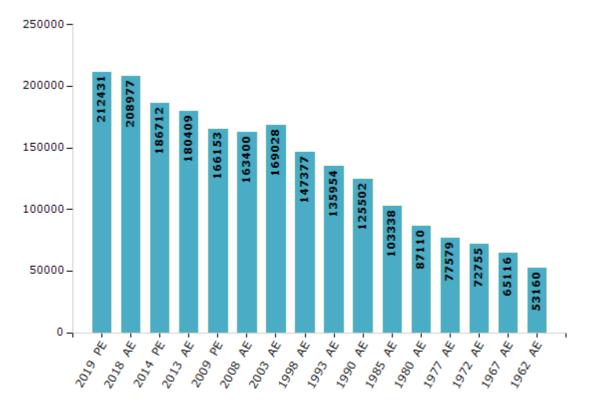

#### **Electors by Male & Female**

| Year    | Male   | Female | Others | Total  | Year    | Male  | Female | Others | Total  |
|---------|--------|--------|--------|--------|---------|-------|--------|--------|--------|
| 2019 PE | 110207 | 102224 | 0      | 212431 | 1993 AE | 70536 | 65418  | -      | 135954 |
| 2018 AE | 108298 | 100679 | 0      | 208977 | 1990 AE | 65488 | 60014  | -      | 125502 |
| 2014 PE | 98451  | 88261  | 0      | 186712 | 1985 AE | 53489 | 49849  | -      | 103338 |
| 2013 AE | 94955  | 85454  | 0      | 180409 | 1980 AE | 45048 | 42062  | -      | 87110  |
| 2009 PE | 87277  | 78876  | -      | 166153 | 1977 AE | 40027 | 37552  | -      | 77579  |
| 2008 AE | 85468  | 77932  | -      | 163400 | 1972 AE | 37460 | 35295  | -      | 72755  |
| 2004 PE | -      | -      | -      | -      | 1967 AE | -     | -      | -      | 65116  |
| 2003 AE | 87880  | 81148  | -      | 169028 | 1962 AE | -     | -      | -      | 53160  |
| 1999 PE | -      | -      | -      | -      | 1957 AE | -     | -      | -      | -      |
| 1998 AE | 77269  | 70108  | -      | 147377 | 1952 AE | -     | -      | -      | -      |

**Note :** AE : Assembly Election, PE : Assembly Segment of Parliamentary Election