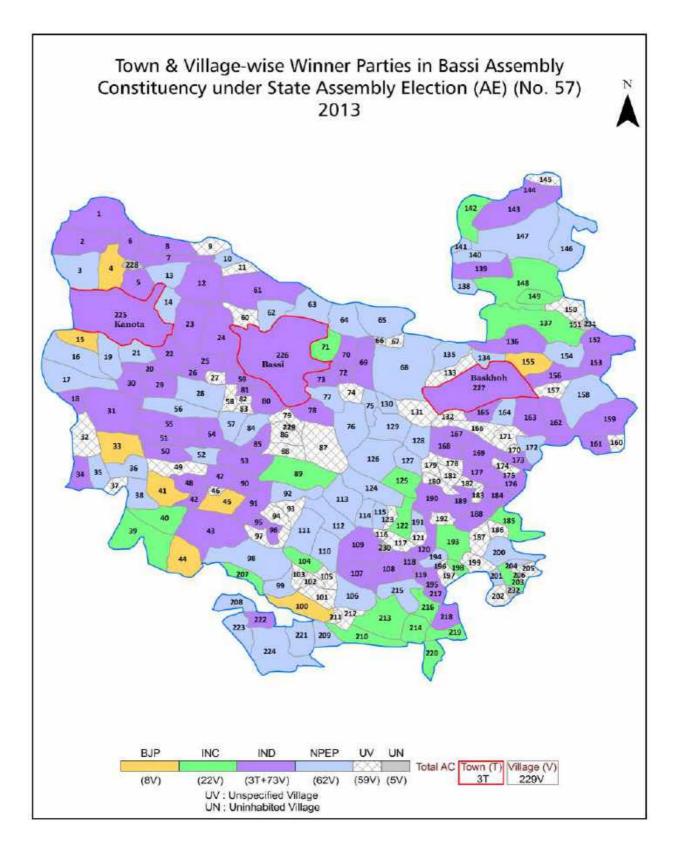

| 215-216  |  |
| 11  | Disclaimer                                                                                                                                                                                                                                                                                                                                                                                                                                                                | 217      |  |

#### Location & Political Map







#### **Administrative Setup**

#### List of Village Panchayat & Intermediate Panchayat (Block) Name - 2011

| Village Name       | Village Panchayat Name | Intermediate Panchayat<br>Name |
|--------------------|------------------------|--------------------------------|
| Abhay Pura         | Palawala Jatan         | Bassi                          |
| Achalpura          | Palawala Jatan         | Bassi                          |
| Achalpura          | Narpatpura @ Haripura  | Chaksu                         |
| Akhaipura          | Manoharpura            | Bassi                          |
| Akhaipura          | Toonga                 | Bassi                          |
| Akhaipura          | Anatpura               | Bassi                          |
| Anatpura           | Anatpura