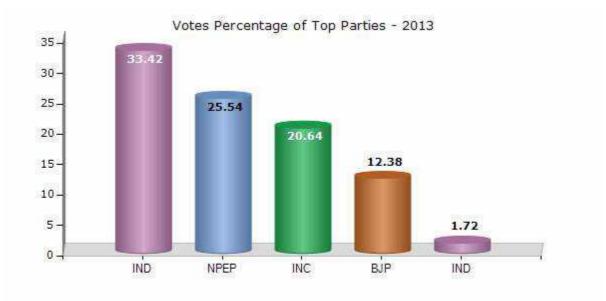

#### **Summary Result of Assembly Election - 2013**

| Candidate Name      | Party | Votes | Votes % |
|---------------------|-------|-------|---------|
| Anju Devi Dhanka    | IND   | 48095 | 33.42   |
| Avanti Meena        | NPEP  | 36756 | 25.54   |
| Laxman Meena        | INC   | 29703 | 20.64   |
| Kanhaiya Lal        | BJP   | 17818 | 12.38   |
| Bharat Hotla        | IND   | 2482  | 1.72    |
| Ladu Ram Hotla      | IND   | 2363  | 1.64    |
| Hari Singh Varma    | IND   | 1292  | 0.9     |
| Ram Chander Meena   | IND   | 1125  | 0.78    |
| Suresh Chand Dhanka | IND   | 709   | 0.49    |
| Dinesh Kumar Meena  | BSP   | 611   | 0.42    |
| Man Singh Meena     | IND   | 378   | 0.26    |
| Ramesh Kumar Hotla  | IND   | 372   | 0.26    |
|                     | NOTA  | 2192  | 1.52    |