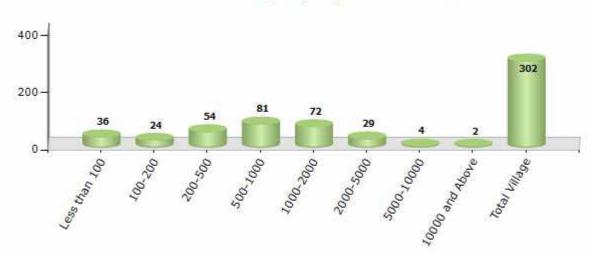

#### Number of Villages by Population Size - 2011

| Less<br>than<br>100 | 100-<br>200 | 200-<br>500 | 500-<br>1000 | 1000-<br>2000 | 2000-<br>5000 | 5000-<br>10000 | 10000<br>and<br>Above | Total<br>Village |
|---------------------|-------------|-------------|--------------|---------------|---------------|----------------|-----------------------|------------------|
| 36                  | 24          | 54          | 81           | 72            | 29            | 4              | 2                     | 302              |