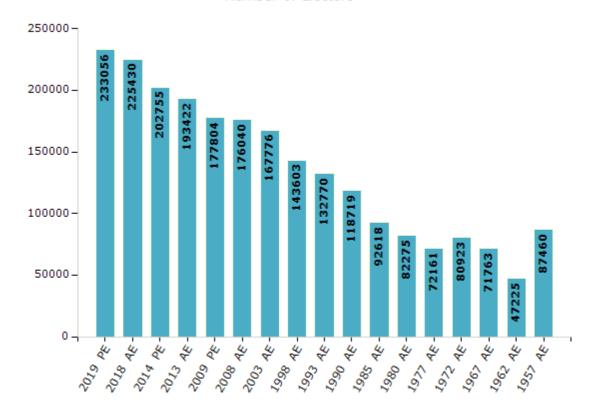

#### **Electors by Male & Female**

| Year    | Male   | Female | Others | Total  | Year    | Male  | Female | Others | Total  |
|---------|--------|--------|--------|--------|---------|-------|--------|--------|--------|
| 2019 PE | 123984 | 109070 | 2      | 233056 | 1993 AE | 69945 | 62825  | -      | 132770 |
| 2018 AE | 119973 | 105456 | 1      | 225430 | 1990 AE | 62899 | 55820  | -      | 118719 |
| 2014 PE | 108911 | 93844  | 0      | 202755 | 1985 AE | 48649 | 43969  | -      | 92618  |
| 2013 AE | 103973 | 89449  | 0      | 193422 | 1980 AE | 43027 | 39248  | -      | 82275  |
| 2009 PE | 94908  | 82896  | -      | 177804 | 1977 AE | 37863 | 34298  | -      | 72161  |
| 2008 AE | 93425  | 82615  | -      | 176040 | 1972 AE | 42606 | 38317  | -      | 80923  |
| 2004 PE | -      | -      | -      | -      | 1967 AE | -     | -      | -      | 71763  |
| 2003 AE | 88483  | 79293  | -      | 167776 | 1962 AE | -     | -      | -      | 47225  |
| 1999 PE | -      | -      | -      | -      | 1957 AE | -     | -      | -      | 87460  |
| 1998 AE | 75941  | 67662  | -      | 143603 | 1952 AE | -     | -      | -      | -      |

#### Number of Electors

 $\textbf{Note:} \ \mathsf{AE} : \mathsf{Assembly} \ \mathsf{Election}, \ \mathsf{PE} : \mathsf{Assembly} \ \mathsf{Segment} \ \mathsf{of} \ \mathsf{Parliamentary} \ \mathsf{Election}$ 