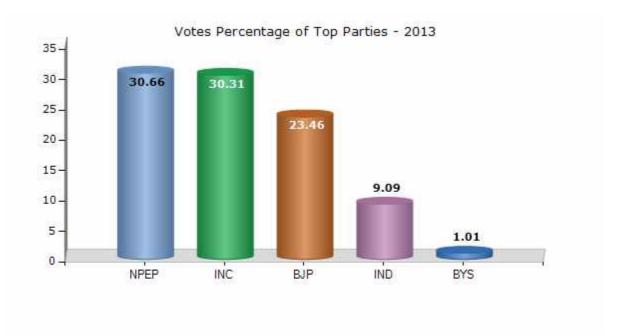

#### **Summary Result of Assembly Election - 2013**

| Candidate Name    | Party | Votes | Votes % |
|-------------------|-------|-------|---------|
| Dr. Kirodi Lal    | NPEP  | 43887 | 30.66   |
| Parsadi Lal       | INC   | 43396 | 30.31   |
| Virendra Meena    | ВЈР   | 33587 | 23.46   |
| Prahlad Bhamashah | IND   | 13013 | 9.09    |
| Basantilal Meena  | BYS   | 1444  | 1.01    |
| Vijendra Jorwal   | IND   | 1373  | 0.96    |
| Harinarayan       | BSP   | 1301  | 0.91    |
| Babulal Dhanka    | SP    | 1194  | 0.83    |
|                   | NOTA  | 3963  | 2.77    |