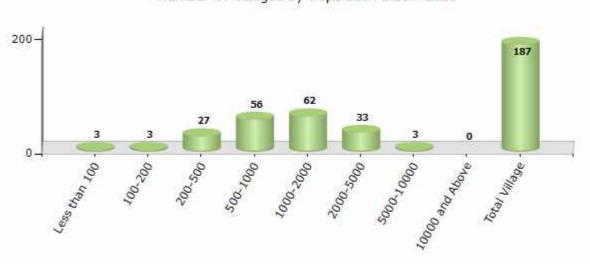

#### Number of Villages by Population Size - 2011

| Less<br>than<br>100 | 100-<br>200 | 200-<br>500 | 500-<br>1000 | 1000-<br>2000 | 2000-<br>5000 | 5000-<br>10000 | 10000<br>and<br>Above | Total<br>Village |
|---------------------|-------------|-------------|--------------|---------------|---------------|----------------|-----------------------|------------------|
| 3                   | 3           | 27          | 56           | 62            | 33            | 3              | 0                     | 187              |

Number of Villages by Population Size - 2011