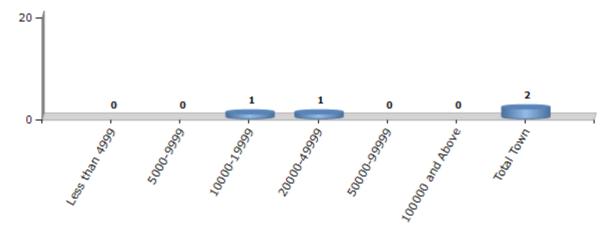

#### **Number of Towns by Population Size - 2011**

| Less than | 5000-9999 | 10000- | 20000- | 50000- | 100000 and | Total |
|-----------|-----------|--------|--------|--------|------------|-------|
| 4999      |           | 19999  | 49999  | 99999  | Above      | Town  |
| 0         | 0         | 1      | 1      | 0      | 0          | 2     |

Number of Towns by Population Size - 2011