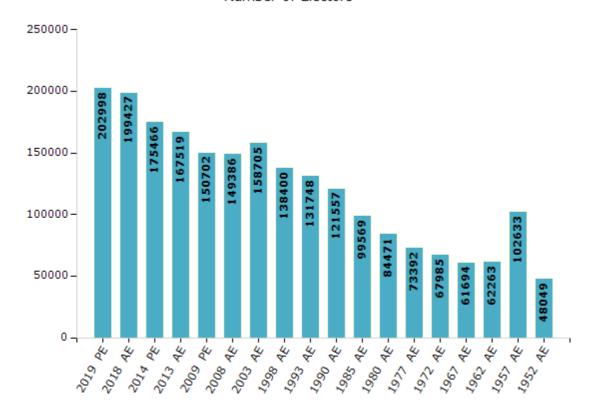

#### **Electors by Male & Female**

| Year    | Male   | Female | Others | Total  | Year    | Male  | Female | Others | Total  |
|---------|--------|--------|--------|--------|---------|-------|--------|--------|--------|
| 2019 PE | 108864 | 94134  | 0      | 202998 | 1993 AE | 70577 | 61171  | -      | 131748 |
| 2018 AE | 106751 | 92676  | 0      | 199427 | 1990 AE | 65909 | 55648  | -      | 121557 |
| 2014 PE | 94795  | 80666  | 5      | 175466 | 1985 AE | 53178 | 46391  | -      | 99569  |
| 2013 AE | 90423  | 77096  | 0      | 167519 | 1980 AE | 44278 | 40193  | -      | 84471  |
| 2009 PE | 80814  | 69888  | -      | 150702 | 1977 AE | 38778 | 34614  | -      | 73392  |
| 2008 AE | 79885  | 69501  | -      | 149386 | 1972 AE | 35987 | 31998  | -      | 67985  |
| 2004 PE | -      | -      | -      | -      | 1967 AE | -     | -      | -      | 61694  |
| 2003 AE | 84482  | 74223  | -      | 158705 | 1962 AE | -     | -      | -      | 62263  |
| 1999 PE | -      | -      | -      | -      | 1957 AE | -     | -      | -      | 102633 |
| 1998 AE | 74500  | 63900  | -      | 138400 | 1952 AE | -     | -      | -      | 48049  |

#### Number of Electors

 $\textbf{Note:} \ \mathsf{AE} : \mathsf{Assembly} \ \mathsf{Election}, \ \mathsf{PE} : \mathsf{Assembly} \ \mathsf{Segment} \ \mathsf{of} \ \mathsf{Parliamentary} \ \mathsf{Election}$ 