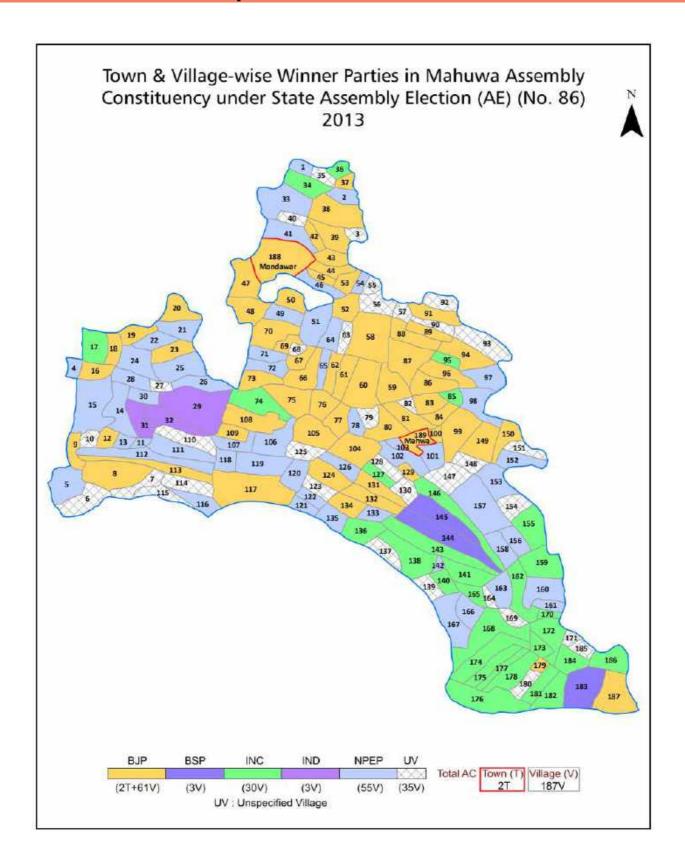

#### **Location & Political Map**

#### **Summary Result of Assembly Election - 2013**

| Candidate Name    | Party | Votes | Votes % |
|-------------------|-------|-------|---------|
| Omprakash         | ВЈР   | 52378 | 40.89   |
| Golma             | NPEP  | 36720 | 28.67   |
| Hari Singh Mahuwa | INC   | 25809 | 20.15   |
| Ramraj            | BSP   | 5386  | 4.2     |
| Dharmendra        | IND   | 2968  | 2.32    |
| Brijmohan         | IND   | 1887  | 1.47    |
| Pradhuman Singh   | BYS   | 1197  | 0.93    |
|                   | NOTA  | 1752  | 1.37    |