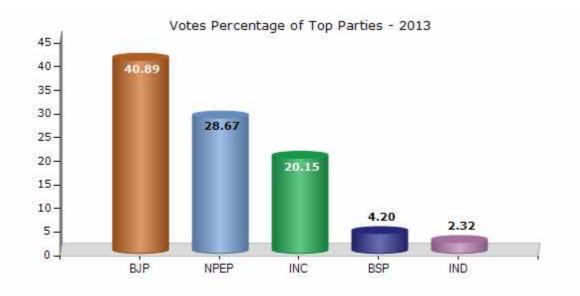

#### **Summary Result of Assembly Election - 2013**

| Candidate Name    | Party | Votes | Votes % |
|-------------------|-------|-------|---------|
| Omprakash         | ВЈР   | 52378 | 40.89   |
| Golma             | NPEP  | 36720 | 28.67   |
| Hari Singh Mahuwa | INC   | 25809 | 20.15   |
| Ramraj            | BSP   | 5386  | 4.2     |
| Dharmendra        | IND   | 2968  | 2.32    |
| Brijmohan         | IND   | 1887  | 1.47    |
| Pradhuman Singh   | BYS   | 1197  | 0.93    |
|                   | NOTA  | 1752  | 1.37    |