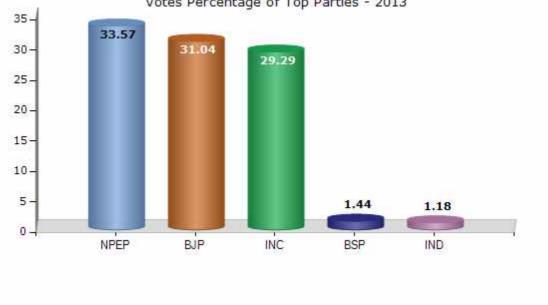

#### **Summary Result of Assembly Election - 2013**

| Candidate Name    | Party | Votes | Votes % |
|-------------------|-------|-------|---------|
| Geeta Verma       | NPEP  | 49053 | 33.57   |
| Nand Lal Bansiwal | ВЈР   | 45354 | 31.04   |
| Mamta Bhupesh     | INC   | 42800 | 29.29   |
| Gyarsi Lal        | BSP   | 2109  | 1.44    |
| Amrat Kumar Tata  | IND   | 1721  | 1.18    |
| Kalyan Sahai      | IND   | 1573  | 1.08    |
|                   | ΝΟΤΑ  | 3525  | 2.41    |

Votes Percentage of Top Parties - 2013