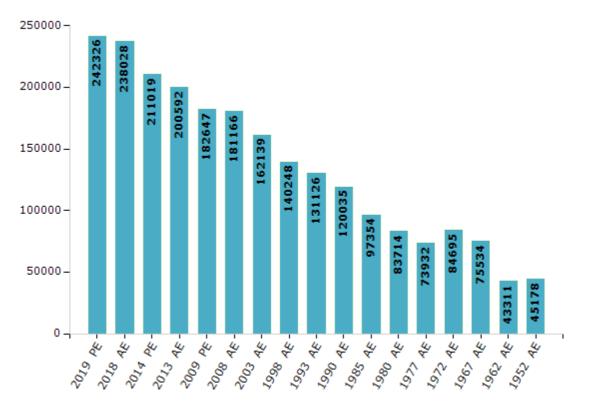

#### **Electors by Male & Female**

| Year    | Male   | Female | Others | Total  | Year    | Male  | Female | Others | Total  |
|---------|--------|--------|--------|--------|---------|-------|--------|--------|--------|
| 2019 PE | 128862 | 113464 | 0      | 242326 | 1993 AE | 69530 | 61596  | -      | 131126 |
| 2018 AE | 126452 | 111576 | 0      | 238028 | 1990 AE | 64010 | 56025  | -      | 120035 |
| 2014 PE | 113612 | 97407  | 0      | 211019 | 1985 AE | 50730 | 46624  | -      | 97354  |
| 2013 AE | 108138 | 92454  | 0      | 200592 | 1980 AE | 43186 | 40528  | -      | 83714  |
| 2009 PE | 97836  | 84811  | -      | 182647 | 1977 AE | 37665 | 36267  | -      | 73932  |
| 2008 AE | 96400  | 84766  | -      | 181166 | 1972 AE | 44401 | 40294  | -      | 84695  |
| 2004 PE | -      | -      | -      | -      | 1967 AE | -     | -      | -      | 75534  |
| 2003 AE | 85731  | 76408  | -      | 162139 | 1962 AE | -     | -      | -      | 43311  |
| 1999 PE | -      | -      | -      | -      | 1957 AE | -     | -      | -      | -      |
| 1998 AE | 74431  | 65817  | -      | 140248 | 1952 AE | -     | -      | -      | 45178  |

Number of Electors

Note : AE : Assembly Election, PE : Assembly Segment of Parliamentary Election