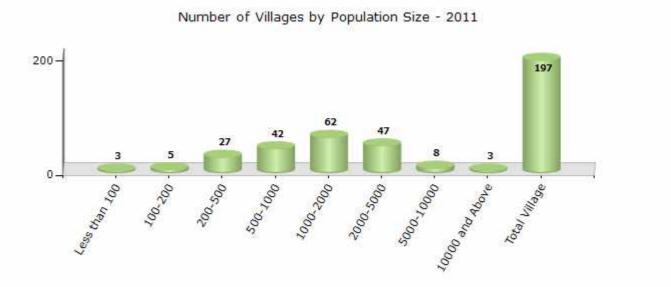

#### Demographic

#### Number of Villages by Population Size - 2011

| Less<br>than<br>100 | 100-<br>200 | 200-<br>500 | 500-<br>1000 | 1000-<br>2000 | 2000-<br>5000 | 5000-<br>10000 | 10000<br>and<br>Above | Total<br>Village |
|---------------------|-------------|-------------|--------------|---------------|---------------|----------------|-----------------------|------------------|
| 3                   | 5           | 27          | 42           | 62            | 47            | 8              | 3                     | 197              |