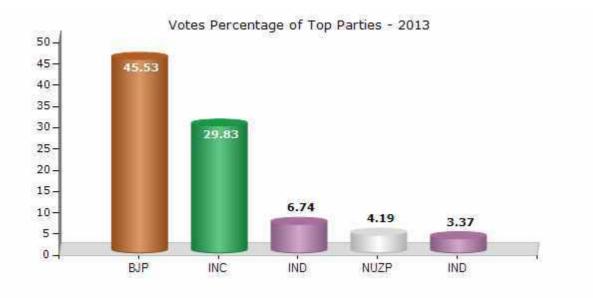

#### **Summary Result of Assembly Election - 2013**

| Candidate Name    | Party  | Votes | Votes % |
|-------------------|--------|-------|---------|
| Rampratap         | BJP    | 88387 | 45.53   |
| Vinod Kumar       | INC    | 57900 | 29.83   |
| Suman Chawla      | IND    | 13076 | 6.74    |
| Balraj Singh      | NUZP   | 8132  | 4.19    |
| Rajendra Makkasar | IND    | 6547  | 3.37    |
| Maniram           | BSP    | 6089  | 3.14    |
| Raghuveer Singh   | СРМ    | 4440  | 2.29    |
| Jaspal Singh      | IND    | 3235  | 1.67    |
| Rajesh Singh      | IND    | 1362  | 0.7     |
| Arvind Kumar      | IND    | 797   | 0.41    |
| Gopalram          | RJVP   | 719   | 0.37    |
| Balram            | BA S D | 633   | 0.33    |
| Harjinder Kumar   | JGP    | 484   | 0.25    |
| Banshi Lal        | внрјр  | 317   | 0.16    |
|                   | NOTA   | 1997  | 1.03    |