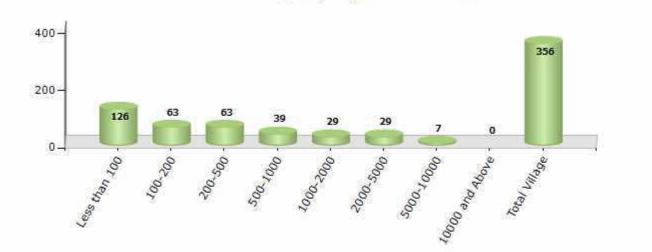

#### Number of Villages by Population Size - 2011

| Less<br>than<br>100 | 100-<br>200 | 200-<br>500 | 500-<br>1000 | 1000-<br>2000 | 2000-<br>5000 | 5000-<br>10000 | 10000<br>and<br>Above | Total<br>Village |
|---------------------|-------------|-------------|--------------|---------------|---------------|----------------|-----------------------|------------------|
| 126                 | 63          | 63          | 39           | 29            | 29            | 7              | 0                     | 356              |

Number of Villages by Population Size - 2011