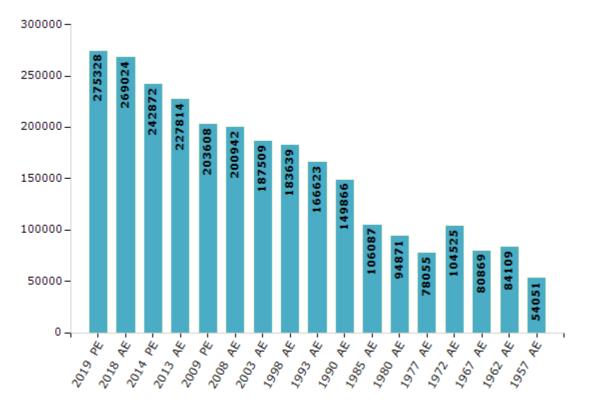

#### **Electors by Male & Female**

| Year    | Male   | Female | Others | Total  | Year    | Male  | Female | Others | Total  |
|---------|--------|--------|--------|--------|---------|-------|--------|--------|--------|
| 2019 PE | 143621 | 131703 | 4      | 275328 | 1993 AE | 92136 | 74487  | -      | 166623 |
| 2018 AE | 140316 | 128705 | 3      | 269024 | 1990 AE | 83533 | 66333  | -      | 149866 |
| 2014 PE | 128601 | 114271 | 0      | 242872 | 1985 AE | 58053 | 48034  | -      | 106087 |
| 2013 AE | 120512 | 107302 | 0      | 227814 | 1980 AE | 51493 | 43378  | -      | 94871  |
| 2009 PE | 109294 | 94314  | -      | 203608 | 1977 AE | 42213 | 35842  | -      | 78055  |
| 2008 AE | 107664 | 93278  | -      | 200942 | 1972 AE | 56989 | 47536  | -      | 104525 |
| 2004 PE | -      | -      | -      | -      | 1967 AE | -     | -      | -      | 80869  |
| 2003 AE | 100446 | 87063  | -      | 187509 | 1962 AE | -     | -      | -      | 84109  |
| 1999 PE | -      | -      | -      | -      | 1957 AE | -     | -      | -      | 54051  |
| 1998 AE | 100620 | 83019  | -      | 183639 | 1952 AE | -     | -      | -      | -      |

Note : AE : Assembly Election, PE : Assembly Segment of Parliamentary Election