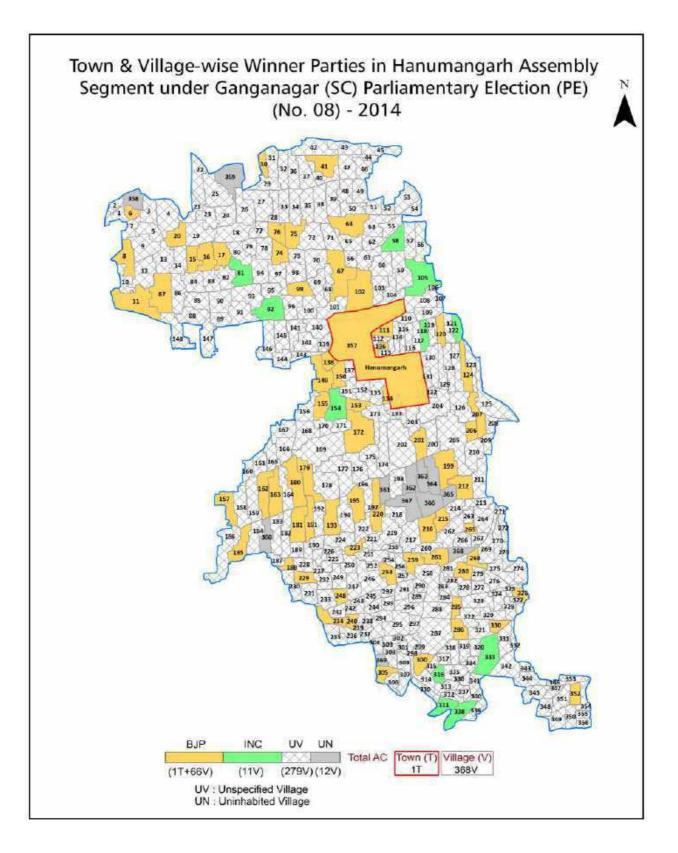

| 210-211  |  |  |
| 11  | Disclaimer                                                                                                                                                                                                                                                                                                                                                                                                                                                                | 212      |  |  |

#### **Location & Political Map**



indiastatelections



#### **Administrative Setup**

#### List of Village Panchayat & Intermediate Panchayat (Block) Name - 2011

| Village Name  | Village Panchayat Name | Intermediate Panchayat<br>Name |
|---------------|------------------------|--------------------------------|
| 1 Arw         | Sahajipura             | Hanumangarh                    |
| 1 Awsm        | Kishanpura Dikhandha   | Hanumangarh                    |
| 1 Bpm         | Bhompura               | Hanumangarh                    |
| 1 Bpsm        | Bhompura               | Hanumangarh                    |
| 1 C           | Chohilawali            | Hanumangarh                    |
| 1 Cs          | Chohilawali            | Hanumangarh                    |
| 1 Jdw         | Hirnawali              | Hanumangarh