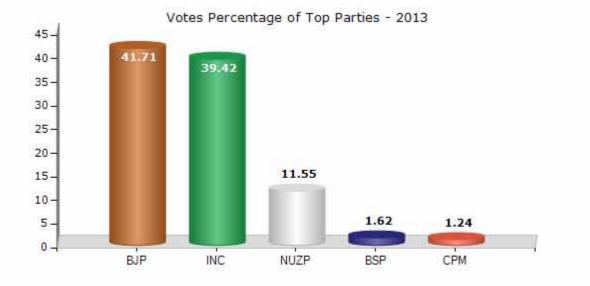

#### **Summary Result of Assembly Election - 2013**

| Candidate Name     | Party | Votes | Votes % |
|--------------------|-------|-------|---------|
| Surender Pal Singh | BJP   | 70147 | 41.71   |
| Gurmeet Singh      | INC   | 66294 | 39.42   |
| Gurmeet Singh      | NUZP  | 19431 | 11.55   |
| Jasvinder Singh    | BSP   | 2725  | 1.62    |
| Kewal Singh        | СРМ   | 2089  | 1.24    |
| Hari Krishan       | IND   | 1397  | 0.83    |
| Prithvi Raj        | IND   | 1232  | 0.73    |
| Jugal Kishore      | NPEP  | 1183  | 0.7     |
| Indraj             | IND   | 583   | 0.35    |
| Rajiram            | IND   | 430   | 0.26    |
| Titar Singh        | HJP   | 427   | 0.25    |
| Rajender           | RJVP  | 360   | 0.21    |
| Madanlal           | MEDP  | 173   | 0.1     |
|                    | NOTA  | 1701  | 1.01    |