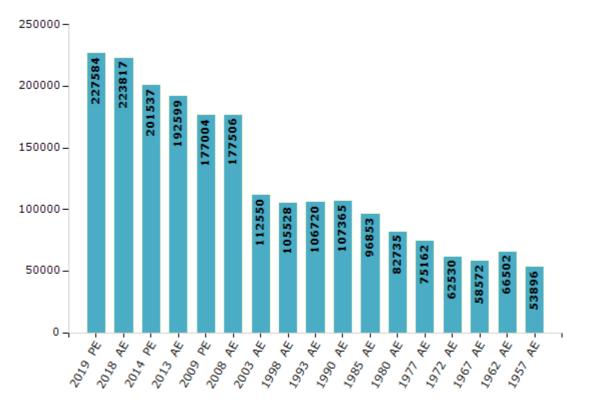

#### **Electors by Male & Female**

| Year    | Male   | Female | Others | Total  | Ye   | ar   | Male  | Female | Others | Total  |
|---------|--------|--------|--------|--------|------|------|-------|--------|--------|--------|
| 2019 PE | 119013 | 108567 | 4      | 227584 | 1993 | B AE | 56789 | 49931  | -      | 106720 |
| 2018 AE | 117114 | 106703 | 0      | 223817 | 1990 | ) AE | 57914 | 49451  | -      | 107365 |
| 2014 PE | 106487 | 95050  | 0      | 201537 | 1985 | 5 AE | 52688 | 44165  | -      | 96853  |
| 2013 AE | 101608 | 90991  | 0      | 192599 | 1980 | ) AE | 45005 | 37730  | -      | 82735  |
| 2009 PE | 93602  | 83402  | -      | 177004 | 1977 | 7 AE | 40689 | 34473  | -      | 75162  |
| 2008 AE | 93568  | 83938  | -      | 177506 | 1972 | 2 AE | 33457 | 29073  | -      | 62530  |
| 2004 PE | -      | -      | -      | -      | 1967 | 7 AE | -     | -      | -      | 58572  |
| 2003 AE | 53445  | 59105  | -      | 112550 | 1962 | 2 AE | -     | -      | -      | 66502  |
| 1999 PE | -      | -      | -      | -      | 1957 | 7 AE | -     | -      | -      | 53896  |
| 1998 AE | 55679  | 49849  | -      | 105528 | 1952 | 2 AE | -     | -      | -      | -      |

Note : AE : Assembly Election, PE : Assembly Segment of Parliamentary Election