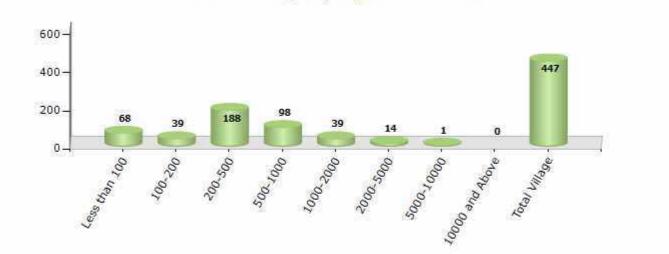

#### Number of Villages by Population Size - 2011

| Less<br>than<br>100 | 100-<br>200 | 200-<br>500 | 500-<br>1000 | 1000-<br>2000 | 2000-<br>5000 | 5000-<br>10000 | 10000<br>and<br>Above | Total<br>Village |
|---------------------|-------------|-------------|--------------|---------------|---------------|----------------|-----------------------|------------------|
| 68                  | 39          | 188         | 98           | 39            | 14            | 1              | 0                     | 447              |

Number of Villages by Population Size - 2011